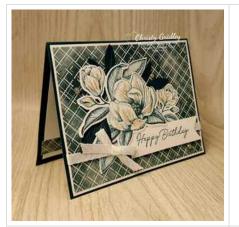

## Magnolia Mood With The Hello, Irresistible DSP Card

cs = cardstock

ard Measurements:

Pretty Peacock cs card base - 8 1/2" x 5 1/2".

Basic White cs layer - 4 1/8" x 5 3/8".

Hello, Irresistible DSP - 4" x 5 1/4" plus two 1/2" x 5 1/4" strips.

## Project Recipe:

1. Start with a Pretty Peacock card base. Cut a Basic White cardstock panel and a Hello, Irresistible Designer Series Paper panel. Glue the panels together and then wrap them with the White Diagonal trim using Tear & Tape to secure the ends on the back of the panels. Glue the wrapped panels to the card base.

2. Cut a Basic White cardstock sentiment banner. Stamp the sentiment from the Magnolia Mood stamp set in Pretty Peacock ink on the sentiment banner. Use paper snips to flag the end of the stamped sentiment banner. Use Stampin' Dimensionals to add the sentiment banner to the right side of the card front overlapping the wrapped ribbon.

3. Stamp the large flower, the smaller bloom, and the leaf from the Magnolia Mood stamp set in Pretty Peacock ink on Basic White cardstock. Add color to the flower petals with the Ivory Stampin' Blend. Die cut out the images with the Magnolia Mood dies. Add Wink of Stella to the flower centers for sparkle. Die cut Pretty Peacock cardstock leaves with the Magnolia Mood dies. Use glue dots and Stampin' Dimensionals to add the flowers, stamped leaves, and die cut cardstock leaves to the card front building the floral bouquet (tucking one leaf under the wrapped ribbon & slightly overlapping the sentiment banner). Tie a White Diagonal bow and use glue dots to add it to the left side of the sentiment banner on wrapped ribbon. Add Adhesive-Backed Sparkle Gems to the card front for extra sparkle.