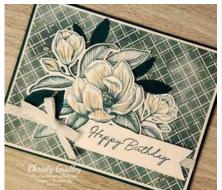

## Magnolia Mood With The Hello, Irresistible DSP Card

cs = cardstock

ard Measurements:

Pretty Peacock cs card base - 8 1/2" x 5 1/2".

Basic White cs layer - 4 1/8" x 5 3/8".

Hello, Irresistible DSP - 4" x 5 1/4" plus two 1/2" x 5 1/4" strips.

3. Stamp the large flower, the smaller bloom, and the leaf from the Magnolia Mood stamp set in Pretty Peacock ink on Basic White cardstock. Add color to the flower petals with the Ivory Stampin' Blend. Die cut out the images with the Magnolia Mood dies. Add Wink of Stella to the flower centers for sparkle. Die cut Pretty Peacock cardstock leaves with the Magnolia Mood dies. Use glue dots and Stampin' Dimensionals to add the flowers, stamped leaves, and die cut cardstock leaves to the card front building the floral bouquet (tucking one leaf under the wrapped ribbon & slightly overlapping the sentiment banner). Tie a White Diagonal bow and use glue dots to add it to the left side of the sentiment banner on wrapped ribbon. Add Adhesive-Backed Sparkle Gems to the card front for extra sparkle.