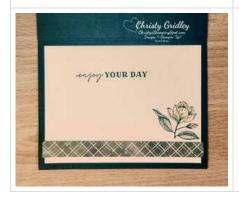

4. Add a Basic White cardstock inside panel to write your message. Stamp the sentiment from the Thoughtful Expressions stamp set and the smaller flower from the Magnolia Mood stamp set in Pretty Peacock ink on the inside panel. Color the flower with the Ivory Stampin' Blend. Add a strip of Hello, Irresistible Designer Series Paper to the inside and back of the card to pull the theme through.