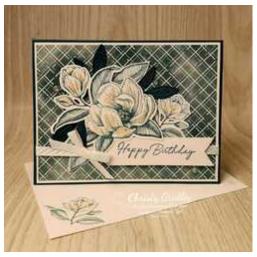

## Magnolia Mood With The Hello, Irresistible DSP Card

cs = cardstock

ard Measurements:

Pretty Peacock cs card base - 8 1/2" x 5 1/2".

Basic White cs layer - 4 1/8" x 5 3/8".

Hello, Irresistible DSP - 4" x 5 1/4" plus two 1/2" x 5 1/4" strips.

Basic White cs flowers & leaves - die cut with the Magnolia Mood dies.

Pretty Peacock cs leaves - die cut with the Magnolia Mood dies.

Basic White cs sentiment banner - 3 1/8" x 7/8" flagged at one end with paper snips.

Basic White cs inside panel - 3 7/8" x 5 1/8".

White Diagonal Trim

DSP = DSP

## Project Recipe:

1. Start with a Pretty Peacock card base. Cut a Basic White cardstock panel and a Hello, Irresistible Designer Series Paper panel. Glue the panels together and then wrap them with the White Diagonal trim using Tear & Tape to secure the ends on the back of the panels. Glue the wrapped panels to the card base.

2. Cut a Basic White cardstock sentiment banner. Stamp the sentiment from the Magnolia Mood stamp set in Pretty Peacock ink on the sentiment banner. Use paper snips to flag the end of the stamped sentiment banner. Use Stampin' Dimensionals to add the sentiment banner to the right side of the card front overlapping the wrapped ribbon.

3. Stamp the large flower, the smaller bloom, and the leaf from the Magnolia Mood stamp set in Pretty Peacock ink on Basic White cardstock. Add color to the flower petals with the Ivory Stampin' Blend. Die cut out the images with the Magnolia Mood dies. Add Wink of Stella to the flower centers for sparkle. Die cut Pretty Peacock cardstock leaves with the Magnolia Mood dies. Use glue dots and Stampin' Dimensionals to add the flowers, stamped leaves, and die cut cardstock leaves to the card front building the floral bouquet (tucking one leaf under the wrapped ribbon & slightly overlapping the sentiment banner). Tie a White Diagonal bow and use glue dots to add it to the left side of the sentiment banner on wrapped ribbon. Add Adhesive-Backed Sparkle Gems to the card front for extra sparkle.

4. Add a Basic White cardstock inside panel to write your message. Stamp the sentiment from the Thoughtful Expressions stamp set and the smaller flower from the Magnolia Mood stamp set in Pretty Peacock ink on the inside panel. Color the flower with the Ivory Stampin' Blend. Add a strip of Hello, Irresistible Designer Series Paper to the inside and back of the card to pull the theme through.