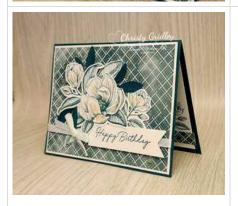

## Magnolia Mood With The Hello, Irresistible DSP Card

cs = cardstock

ard Measurements:

Pretty Peacock cs card base - 8 1/2" x 5 1/2".

Basic White cs layer - 4 1/8" x 5 3/8".

Hello, Irresistible DSP - 4" x 5 1/4" plus two 1/2" x 5 1/4" strips.

## Project Recipe:

1. Start with a Pretty Peacock card base. Cut a Basic White cardstock panel and a Hello, Irresistible Designer Series Paper panel. Glue the panels together and then wrap them with the White Diagonal trim using Tear & Tape to secure the ends on the back of the panels. Glue the wrapped panels to the card base.

2. Cut a Basic White cardstock sentiment banner. Stamp the sentiment from the Magnolia Mood stamp set in Pretty Peacock ink on the sentiment banner. Use paper snips to flag the end of the stamped sentiment banner. Use Stampin' Dimensionals to add the sentiment banner to the right side of the card front overlapping the wrapped ribbon.