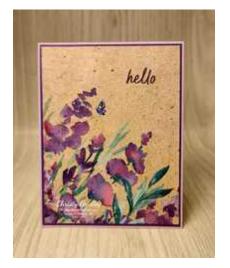

# Perennial Lavender DSP Simple Stamping Card

Fresh Freesia cs card base - 11" x 4 1/4" scored at 5 1/2".

Perennial Lavender DSP panel - 5 1/4" x 4" plus two 1/2" x 4" strips.

ard Measurements:

DSP = Designer Series Paper

cs = cardstock

Gorgeous Grape cs panel - 5 3/8" x 4 1/8".

Basic White cs inside panel - 5 1/8" x 3 7/8".

## **Project Recipe:**

1. Start with a Fresh Freesia cardstock card base. Cut a Gorgeous Grape cardstock panel and Perennial Lavender Designer Series Paper panel.

2. Stamp the sentiment from the Simply Said stamp set in Gorgeous Grape ink on the top right corner of the Designer Series Paper panel. Glue the stamped Designer Series Paper panel to the Gorgeous Grape cardstock panel and then glue them to the card front.