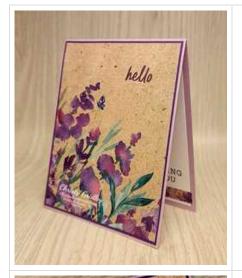

# Perennial Lavender DSP Simple Stamping Card

Fresh Freesia cs card base - 11" x 4 1/4" scored at 5 1/2".

Perennial Lavender DSP panel - 5 1/4" x 4" plus two 1/2" x 4" strips.

ard Measurements:

DSP = Designer Series Paper

cs = cardstock

Gorgeous Grape cs panel - 5 3/8" x 4 1/8".

Basic White cs inside panel - 5 1/8" x 3 7/8".

## **Project Recipe:**

1. Start with a Fresh Freesia cardstock card base. Cut a Gorgeous Grape cardstock panel and Perennial Lavender Designer Series Paper panel.

2. Stamp the sentiment from the Simply Said stamp set in Gorgeous Grape ink on the top right corner of the Designer Series Paper panel. Glue the stamped Designer Series Paper panel to the Gorgeous Grape cardstock panel and then glue them to the card front.