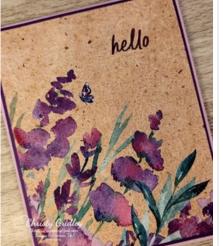

# Perennial Lavender DSP Simple Stamping Card

Fresh Freesia cs card base - 11" x 4 1/4" scored at 5 1/2".

Perennial Lavender DSP panel - 5 1/4" x 4" plus two 1/2" x 4" strips.

ard Measurements:

DSP = Designer Series Paper

cs = cardstock

Gorgeous Grape cs panel - 5 3/8" x 4 1/8".

Basic White cs inside panel - 5 1/8" x 3 7/8".

## **Project Recipe:**

1. Start with a Fresh Freesia cardstock card base. Cut a Gorgeous Grape cardstock panel and Perennial Lavender Designer Series Paper panel.

2. Stamp the sentiment from the Simply Said stamp set in Gorgeous Grape ink on the top right corner of the Designer Series Paper panel. Glue the stamped Designer Series Paper panel to the Gorgeous Grape cardstock panel and then glue them to the card front.