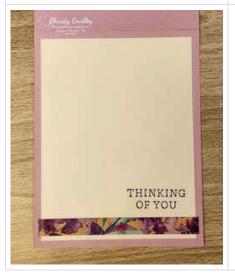

3. Add a Basic White cardstock inside panel to write your message. Add a strip of Designer Series Paper and stamp the sentiment from the Simply Said stamp set in Gorgeous Grape ink to the inside and back of the card to pull the theme through.