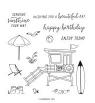

2. Stamp the kids in the boat image from the Kiddin' Around stamp set in Memento Black ink on Thick Basic White cardstock. I used my water painter to color the image with my Classic Stampin' Up! ink pads (using the lid of the stamp pads as an ink well). When dry I die cut out the image with the Kiddin' Around dies. I finished coloring the image with Stampin' Blends. Use Stampin' Dimensionals to add the colored image to the card front.

3. Cut a Basic White cardstock sentiment strip and a Misty Moonlight cardstock sentiment strip layer. Stamp the sentiment from the Beach Day stamp set in Misty Moonlight ink on the Basic White cardstock strip. Glue the stamped sentiment strip to the Misty Moonlight cardstock strip and then add them across the bottom of the card front using Stampin' Dimensionals. Add champagne Adhesive-Backed Sparkle Gems to the card front for sparkle.

4. Add a Basic White cardstock panel to write your message. I added a strip of Thoughtful Journey Designer Series Paper down and on the back of the card to pull the theme through.