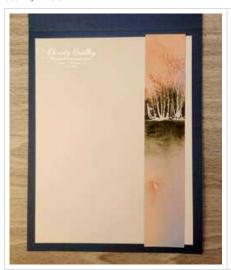

4. Add a Basic White cardstock panel to write your message. I added a strip of Thoughtful Journey Designer Series Paper down and on the back of the card to pull the theme through.