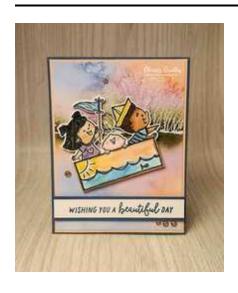

## Kiddin' Around **Bundle With the** Thoughtful Journey **DSP** Card

ard Measurements:

Misty Moonlight cs card base - 11" x 4 1/4" scored at 5 1/2".

Petal Pink cs panel = 5 3/8" x 4 1/8".

Thoughtful Journey DSP panel - 5 1/2" x 4" and a 1" x 5 1/4 inside strip, a 1/2" x 4" back strip.

Thick Basic White cs kids - die cut with the Kiddin' Around dies.

Basic White cs sentiment strip - 5/8" x 4 1/8 (can be cut down after stamping).

Misty Moonlight cs sentiment layer strip - 3/4" x 4 1/8"

Basic White cs inside panel - 5 1/8" x 3 7/8".

DSP = Designer Series Paper

cs = cardstock

## Project Recipe:

1. Start with a Misty Moonlight cardstock card base. Cut a Petal Pink cardstock panel and a Thoughtful Journey Designer Series Paper panel. Glue the panels together and then glue the panels to the card base.

2. Stamp the kids in the boat image from the Kiddin' Around stamp set in Memento Black ink on Thick Basic White cardstock. I used my water painter to color the image with my Classic Stampin' Up! ink pads (using the lid of the stamp pads as an ink well). When dry I die cut out the image with the Kiddin' Around dies. I finished coloring the image with Stampin' Blends. Use Stampin' Dimensionals to add the colored image to the card front.

3. Cut a Basic White cardstock sentiment strip and a Misty Moonlight cardstock sentiment strip layer. Stamp the sentiment from the Beach Day stamp set in Misty Moonlight ink on the Basic White cardstock strip. Glue the stamped sentiment strip to the Misty Moonlight cardstock strip and then add them across the bottom of the card front using Stampin' Dimensionals. Add champagne Adhesive-Backed Sparkle Gems to the card front for sparkle.

4. Add a Basic White cardstock panel to write your message. I added a strip of Thoughtful Journey Designer Series Paper down and on the back of the card to pull the theme through.