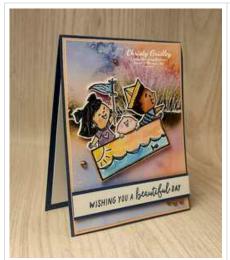

## Project Recipe:

1. Start with a Misty Moonlight cardstock card base. Cut a Petal Pink cardstock panel and a Thoughtful Journey Designer Series Paper panel. Glue the panels together and then glue the panels to the card base.

2. Stamp the kids in the boat image from the Kiddin' Around stamp set in Memento Black ink on Thick Basic White cardstock. I used my water painter to color the image with my Classic Stampin' Up! ink pads (using the lid of the stamp pads as an ink well). When dry I die cut out the image with the Kiddin' Around dies. I finished coloring the image with Stampin' Blends. Use Stampin' Dimensionals to add the colored image to the card front.

3. Cut a Basic White cardstock sentiment strip and a Misty Moonlight cardstock sentiment strip layer. Stamp the sentiment from the Beach Day stamp set in Misty Moonlight ink on the Basic White cardstock strip. Glue the stamped sentiment strip to the Misty Moonlight cardstock strip and then add them across the bottom of the card front using Stampin' Dimensionals. Add champagne Adhesive-Backed Sparkle Gems to the card front for sparkle.

4. Add a Basic White cardstock panel to write your message. I added a strip of Thoughtful Journey Designer Series Paper down and on the back of the card to pull the theme through.