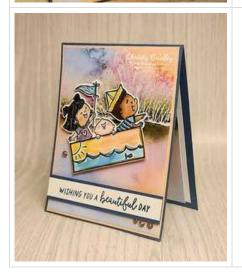

## Project Recipe:

1. Start with a Misty Moonlight cardstock card base. Cut a Petal Pink cardstock panel and a Thoughtful Journey Designer Series Paper panel. Glue the panels together and then glue the panels to the card base.

2. Stamp the kids in the boat image from the Kiddin' Around stamp set in Memento Black ink on Thick Basic White cardstock. I used my water painter to color the image with my Classic Stampin' Up! ink pads (using the lid of the stamp pads as an ink well). When dry I die cut out the image with the Kiddin' Around dies. I finished coloring the image with Stampin' Blends. Use Stampin' Dimensionals to add the colored image to the card front.

3. Cut a Basic White cardstock sentiment strip and a Misty Moonlight cardstock sentiment strip layer. Stamp the sentiment from the Beach Day stamp set in Misty Moonlight ink on the Basic White cardstock strip. Glue the stamped sentiment strip to the Misty Moonlight cardstock strip and then add them across the bottom of the card front using Stampin' Dimensionals. Add champagne Adhesive-Backed Sparkle Gems to the card front for sparkle.

4. Add a Basic White cardstock panel to write your message. I added a strip of Thoughtful Journey Designer Series Paper down and on the back of the card to pull the theme through.