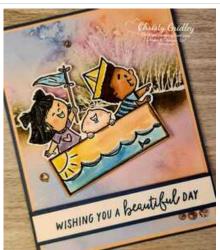

## Project Recipe:

1. Start with a Misty Moonlight cardstock card base. Cut a Petal Pink cardstock panel and a Thoughtful Journey Designer Series Paper panel. Glue the panels together and then glue the panels to the card base.

2. Stamp the kids in the boat image from the Kiddin' Around stamp set in Memento Black ink on Thick Basic White cardstock. I used my water painter to color the image with my Classic Stampin' Up! ink pads (using the lid of the stamp pads as an ink well). When dry I die cut out the image with the Kiddin' Around dies. I finished coloring the image with Stampin' Blends. Use Stampin' Dimensionals to add the colored image to the card front.

3. Cut a Basic White cardstock sentiment strip and a Misty Moonlight cardstock sentiment strip layer. Stamp the sentiment from the Beach Day stamp set in Misty Moonlight ink on the Basic White cardstock strip. Glue the stamped sentiment strip to the Misty Moonlight cardstock strip and then add them across the bottom of the card front using Stampin' Dimensionals. Add champagne Adhesive-Backed Sparkle Gems to the card front for sparkle.

4. Add a Basic White cardstock panel to write your message. I added a strip of Thoughtful Journey Designer Series Paper down and on the back of the card to pull the theme through.