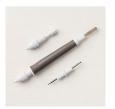

2. Stamp the large floral image from the Enduring Beauty stamp set in Pebbled Path ink (I used my stamp positioning tool) on Basic White cardstock. Use the Enduring Beauty Masks and small blending brushes to color the image (see my YouTube video). Die cut out the colored image with the Enduring Beauty dies. Use Stampin' Dimensionals to add the die cut floral image to the card front overlapping the wrapped trim.