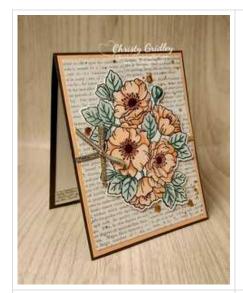

## **Enduring Beauty** Card

ard Measurements:

Pebbled Path cs card base - 4 1/4" x 11" scored at 5 1/2".

Petal Pink cs panel - 5 3/8" x 4 1/8".

Nature's Sweetness Specialty DSP panel - 5 1/8" x 3 7/8" plus two 1/2" x 3 7/8" strips.

## **Project Recipe:**

1. Start with a Pebbled Path cardstock card base. Cut a Petal Pink cardstock panel and a Nature's Sweetness Specialty Designer Series Paper. Glue the panels together and wrap them with Gold trim (combo pack) using Tear & Tape to secure the ends on the back of the panels. Glue the wrapped panels to the card base.

2. Stamp the large floral image from the Enduring Beauty stamp set in Pebbled Path ink (I used my stamp positioning tool) on Basic White cardstock. Use the Enduring Beauty Masks and small blending brushes to color the image (see my YouTube video). Die cut out the colored image with the Enduring Beauty dies. Use Stampin' Dimensionals to add the die cut floral image to the card front overlapping the wrapped trim.

3. Tie a bow with the Gold Trim and use glue dots to add it to the left side of the floral image overlapping the wrapped trim. Add gold Neutrals Adhesive-Backed Sequins to the card front.

4. Add a Basic White cardstock inside panel to write your message. Add a strip Nature's Sweetness Specialty Designer Series Paper to the inside and back of the panel to pull the theme through. I also stamped a small flowers from the Timeless Arrangements stamp set in Pebbled Path ink on Basic White cardstock and colored it with Stampin' Blends. I fussy cut out the image (you could die cut the flowers out with the Timeless Arrangements dies) and used glue to add it to the inside panel on the right side over the Designer Series Paper strip.