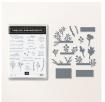

2. Stamp the large floral image from the Enduring Beauty stamp set in Pebbled Path ink (I used my stamp positioning tool) on Basic White cardstock. Use the Enduring Beauty Masks and small blending brushes to color the image (see my YouTube video). Die cut out the colored image with the Enduring Beauty dies. Use Stampin' Dimensionals to add the die cut floral image to the card front overlapping the wrapped trim.

Basic White cs large flower bunch - colored with Enduring Beauty Decorative Masks and die cut with the Enduring Beauty dies.

Basic White cs inside panel - 5 1/8" x 3 7/8".

Basic White cs inside flower - fussy cut with paper snips or Time Arrangements dies.