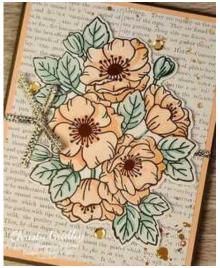

## **Enduring Beauty** Card

ard Measurements:

Pebbled Path cs card base - 4 1/4" x 11" scored at 5 1/2".

Petal Pink cs panel - 5 3/8" x 4 1/8".

Nature's Sweetness Specialty DSP panel - 5 1/8" x 3 7/8" plus two 1/2" x 3 7/8" strips.

## **Project Recipe:**

1. Start with a Pebbled Path cardstock card base. Cut a Petal Pink cardstock panel and a Nature's Sweetness Specialty Designer Series Paper. Glue the panels together and wrap them with Gold trim (combo pack) using Tear & Tape to secure the ends on the back of the panels. Glue the wrapped panels to the card base.

2. Stamp the large floral image from the Enduring Beauty stamp set in Pebbled Path ink (I used my stamp positioning tool) on Basic White cardstock. Use the Enduring Beauty Masks and small blending brushes to color the image (see my YouTube video). Die cut out the colored image with the Enduring Beauty dies. Use Stampin' Dimensionals to add the die cut floral image to the card front overlapping the wrapped trim.

3. Tie a bow with the Gold Trim and use glue dots to add it to the left side of the floral image overlapping the wrapped trim. Add gold Neutrals Adhesive-Backed Sequins to the card front.

4. Add a Basic White cardstock inside panel to write your message. Add a strip Nature's Sweetness Specialty Designer Series Paper to the inside and back of the panel to pull the theme through. I also stamped a small flowers from the Timeless Arrangements stamp set in Pebbled Path ink on Basic White cardstock and colored it with Stampin' Blends. I fussy cut out the image (you could die cut the flowers out with the Timeless Arrangements dies) and used glue to add it to the inside panel on the right side over the Designer Series Paper strip.