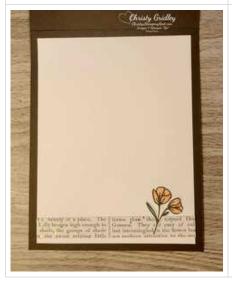

3. Tie a bow with the Gold Trim and use glue dots to add it to the left side of the floral image overlapping the wrapped trim. Add gold Neutrals Adhesive-Backed Sequins to the card front.

4. Add a Basic White cardstock inside panel to write your message. Add a strip Nature's Sweetness Specialty Designer Series Paper to the inside and back of the panel to pull the theme through. I also stamped a small flowers from the Timeless Arrangements stamp set in Pebbled Path ink on Basic White cardstock and colored it with Stampin' Blends. I fussy cut out the image (you could die cut the flowers out with the Timeless Arrangements dies) and used glue to add it to the inside panel on the right side over the Designer Series Paper strip.