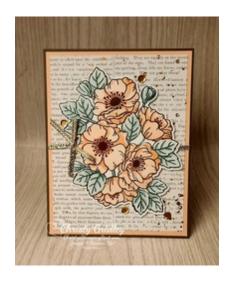

## **Enduring Beauty** Card

ard Measurements:

Pebbled Path cs card base - 4 1/4" x 11" scored at 5 1/2".

Petal Pink cs panel - 5 3/8" x 4 1/8".

Nature's Sweetness Specialty DSP panel - 5 1/8" x 3 7/8" plus two 1/2" x 3 7/8" strips.

Basic White cs large flower bunch - colored with Enduring Beauty Decorative Masks and die cut with the Enduring Beauty dies.

Basic White cs inside panel - 5 1/8" x 3 7/8".

Basic White cs inside flower - fussy cut with paper snips or Time Arrangements dies.

## **Project Recipe:**

1. Start with a Pebbled Path cardstock card base. Cut a Petal Pink cardstock panel and a Nature's Sweetness Specialty Designer Series Paper. Glue the panels together and wrap them with Gold trim (combo pack) using Tear & Tape to secure the ends on the back of the panels. Glue the wrapped panels to the card base.

2. Stamp the large floral image from the Enduring Beauty stamp set in Pebbled Path ink (I used my stamp positioning tool) on Basic White cardstock. Use the Enduring Beauty Masks and small blending brushes to color the image (see my YouTube video). Die cut out the colored image with the Enduring Beauty dies. Use Stampin' Dimensionals to add the die cut floral image to the card front overlapping the wrapped trim.

3. Tie a bow with the Gold Trim and use glue dots to add it to the left side of the floral image overlapping the wrapped trim. Add gold Neutrals Adhesive-Backed Sequins to the card front.

4. Add a Basic White cardstock inside panel to write your message. Add a strip Nature's Sweetness Specialty Designer Series Paper to the inside and back of the panel to pull the theme through. I also stamped a small flowers from the Timeless Arrangements stamp set in Pebbled Path ink on Basic White cardstock and colored it with Stampin' Blends. I fussy cut out the image (you could die cut the flowers out with the Timeless Arrangements dies) and used glue to add it to the inside panel on the right side over the Designer Series Paper strip.