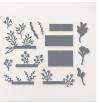

3. Tie a bow with the Gold Trim and use glue dots to add it to the left side of the floral image overlapping the wrapped trim. Add gold Neutrals Adhesive-Backed Sequins to the card front.

4. Add a Basic White cardstock inside panel to write your message. Add a strip Nature's Sweetness Specialty Designer Series Paper to the inside and back of the panel to pull the theme through. I also stamped a small flowers from the Timeless Arrangements stamp set in Pebbled Path ink on Basic White cardstock and colored it with Stampin' Blends. I fussy cut out the image (you could die cut the flowers out with the Timeless Arrangements dies) and used glue to add it to the inside panel on the right side over the Designer Series Paper strip.

Timeless Arrangements

Bundle (English)

[161526]

\$54.00

Timeless Arrangements Dies
[161525]
\$35.00

Wild Wheat Classic Stampin'
Pad
[161651]
\$9.00

Gold 1/8" (3.2 Mm) Faux Leather Trim [162644] \$9.00

Gorgeous Grape Classic Stampin' Pad [147099] \$9.00