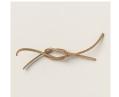

3. Tie a bow with the Gold Trim and use glue dots to add it to the left side of the floral image overlapping the wrapped trim. Add gold Neutrals Adhesive-Backed Sequins to the card front.

4. Add a Basic White cardstock inside panel to write your message. Add a strip Nature's Sweetness Specialty Designer Series Paper to the inside and back of the panel to pull the theme through. I also stamped a small flowers from the Timeless Arrangements stamp set in Pebbled Path ink on Basic White cardstock and colored it with Stampin' Blends. I fussy cut out the image (you could die cut the flowers out with the Timeless Arrangements dies) and used glue to add it to the inside panel on the right side over the Designer Series Paper strip.