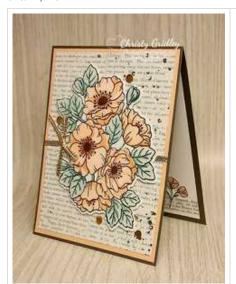

## **Project Recipe:**

1. Start with a Pebbled Path cardstock card base. Cut a Petal Pink cardstock panel and a Nature's Sweetness Specialty Designer Series Paper. Glue the panels together and wrap them with Gold trim (combo pack) using Tear & Tape to secure the ends on the back of the panels. Glue the wrapped panels to the card base.

2. Stamp the large floral image from the Enduring Beauty stamp set in Pebbled Path ink (I used my stamp positioning tool) on Basic White cardstock. Use the Enduring Beauty Masks and small blending brushes to color the image (see my YouTube video). Die cut out the colored image with the Enduring Beauty dies. Use Stampin' Dimensionals to add the die cut floral image to the card front overlapping the wrapped trim.

3. Tie a bow with the Gold Trim and use glue dots to add it to the left side of the floral image overlapping the wrapped trim. Add gold Neutrals Adhesive-Backed Sequins to the card front.

4. Add a Basic White cardstock inside panel to write your message. Add a strip Nature's Sweetness Specialty Designer Series Paper to the inside and back of the panel to pull the theme through. I also stamped a small flowers from the Timeless Arrangements stamp set in Pebbled Path ink on Basic White cardstock and colored it with Stampin' Blends. I fussy cut out the image (you could die cut the flowers out with the Timeless Arrangements dies) and used glue to add it to the inside panel on the right side over the Designer Series Paper strip.