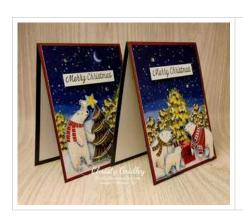

## Bear Christmas DSP & Warm Wishes Cards & Envelopes Cards

ard Measurements:

Old Olive cs card base - 11" x 4 1/4" scored at 5 1/2".

Real Red cs panel - 5 3/8" x 4 1/8".

Cut down Warm Wishes Card & Envelopes card base front panel - 5 1/4" x 4".

## Project Recipe:

1. Start by cutting the Paper Pumpkin Add-On Warm Wishes card base into two card fronts. Cut two Old Olive cardstock card bases and the Real Red cardstock panels. Glue the Warm Wishes panels to the Real Red cardstock panels and then glue the panels to the card base.

2. Use glue dots, Stampin' Dimensionals, and glue to add Beary Christmas Designer Series Paper critters & presents to the bottom of the card fronts. Cut a Basic White cardstock sentiment strip. Stamp your sentiment (I used the Home for the Holidays Paper Pumpkin sentiment) in Old Olive ink on the sentiment strip and use paper snips to cut off the excess Basic White cardstock. Use Stampin' Dimensionals to add the sentiment strip to the card front.

3. Add sparkle glue (from the Home for the Holidays Paper Pumpkin kit or refill) and Wink of Stella to the card front & critters for sparkle. Add Basic Rhinestone Jewels to the card front for extra sparkle.

4. Add an inside Basic White cardstock panels to write your message. Glue the cut Warm Wishes card base strips down the right side of the inside panels. Stamp your inside sentiment (I used the Home for the Holidays Paper Pumpkin sentiment) in Old Olive ink on the inside panels. Glue a fussy cut Beary Christmas Designer Series Paper bears to the inside panels overlapping the Warm Wishes card base strips. Add Wink of Stella to the bears for sparkle.