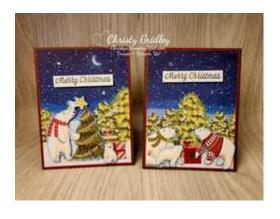

## Bear Christmas DSP & Warm Wishes Cards & Envelopes Cards

ard Measurements:

Old Olive cs card base - 11" x 4 1/4" scored at 5 1/2".

Real Red cs panel - 5 3/8" x 4 1/8".

Cut down Warm Wishes Card & Envelopes card base front panel - 5 1/4" x 4".

Cut down Warm Wishes Card & Envelopes card base inside strip - two at 5 1/4" x 1" strips.

Cut down Warm Wishes Card & Envelopes card base white glitter back strip - two 1/2" x 4" strips.

Beary Christmas DSP critters,& presents - fussy cut with paper snips.

Basic White cs sentiment strip - 1/2" x 2 3/4". Basic White cs inside panel - 5 1/8" x 3 7/8".

DSP = Designer Series Paper

cs = cardstock

## Project Recipe:

1. Start by cutting the Paper Pumpkin Add-On Warm Wishes card base into two card fronts. Cut two Old Olive cardstock card bases and the Real Red cardstock panels. Glue the Warm Wishes panels to the Real Red cardstock panels and then glue the panels to the card base.

2. Use glue dots, Stampin' Dimensionals, and glue to add Beary Christmas Designer Series Paper critters & presents to the bottom of the card fronts. Cut a Basic White cardstock sentiment strip. Stamp your sentiment (I used the Home for the Holidays Paper Pumpkin sentiment) in Old Olive ink on the sentiment strip and use paper snips to cut off the excess Basic White cardstock. Use Stampin' Dimensionals to add the sentiment strip to the card front.

3. Add sparkle glue (from the Home for the Holidays Paper Pumpkin kit or refill) and Wink of Stella to the card front & critters for sparkle. Add Basic Rhinestone Jewels to the card front for extra sparkle.

4. Add an inside Basic White cardstock panels to write your message. Glue the cut Warm Wishes card base strips down the right side of the inside panels. Stamp your inside sentiment (I used the Home for the Holidays Paper Pumpkin sentiment) in Old Olive ink on the inside panels. Glue a fussy cut Beary Christmas Designer Series Paper bears to the inside panels overlapping the Warm Wishes card base strips. Add Wink of Stella to the bears for sparkle.