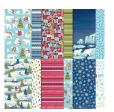

Cut down Warm Wishes Card & Envelopes card base inside strip - two at 5 1/4" x 1" strips.

Cut down Warm Wishes Card & Envelopes card base white glitter back strip - two 1/2" x 4" strips.

Beary Christmas DSP critters,& presents - fussy cut with paper snips.

Paper Pumpkin Refill

[163969]

\$11.50

Beary Christmas 12" X 12" (30.5 X 30.5 Cm) Designer Series Paper

[162015]

\$12.50

Old Olive 8-1/2" X 11"

Cardstock