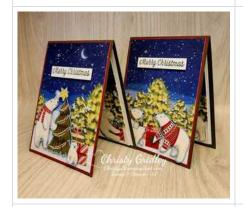

## Bear Christmas DSP & Warm Wishes Cards & Envelopes Cards

ard Measurements:

Old Olive cs card base - 11" x 4 1/4" scored at 5 1/2".

Real Red cs panel - 5 3/8" x 4 1/8".

Cut down Warm Wishes Card & Envelopes card base front panel - 5 1/4" x 4".

Cut down Warm Wishes Card & Envelopes card base inside strip - two at 5 1/4" x 1" strips.

Cut down Warm Wishes Card & Envelopes card base white glitter back strip - two 1/2" x 4" strips.

Beary Christmas DSP critters,& presents - fussy cut with paper snips.

Basic White cs sentiment strip - 1/2" x 2 3/4". Basic White cs inside panel - 5 1/8" x 3 7/8".

DSP = Designer Series Paper

cs = cardstock

4. Add an inside Basic White cardstock panels to write your message. Glue the cut Warm Wishes card base strips down the right side of the inside panels. Stamp your inside sentiment (I used the Home for the Holidays Paper Pumpkin sentiment) in Old Olive ink on the inside panels. Glue a fussy cut Beary Christmas Designer Series Paper bears to the inside panels overlapping the Warm Wishes card base strips. Add Wink of Stella to the bears for sparkle.