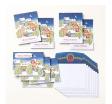

## Bear Christmas DSP & Warm Wishes Cards & Envelopes Cards

ard Measurements:

Old Olive cs card base - 11" x 4 1/4" scored at 5 1/2".

Real Red cs panel - 5 3/8" x 4 1/8".

Cut down Warm Wishes Card & Envelopes card base front panel - 5 1/4" x 4".

Cut down Warm Wishes Card & Envelopes card base inside strip - two at 5 1/4" x 1" strips.

Cut down Warm Wishes Card & Envelopes card base white glitter back strip - two 1/2" x 4" strips.

Beary Christmas DSP critters,& presents - fussy cut with paper snips.

Basic White cs sentiment strip - 1/2" x 2 3/4". Basic White cs inside panel - 5 1/8" x 3 7/8".

DSP = Designer Series Paper

cs = cardstock

## Project Recipe:

1. Start by cutting the Paper Pumpkin Add-On Warm Wishes card base into two card fronts. Cut two Old Olive cardstock card bases and the Real Red cardstock panels. Glue the Warm Wishes panels to the Real Red cardstock panels and then glue the panels to the card base.

2. Use glue dots, Stampin' Dimensionals, and glue to add Beary Christmas Designer Series Paper critters & presents to the bottom of the card fronts. Cut a Basic White cardstock sentiment strip. Stamp your sentiment (I used the Home for the Holidays Paper Pumpkin sentiment) in Old Olive ink on the sentiment strip and use paper snips to cut off the excess Basic White cardstock. Use Stampin' Dimensionals to add the sentiment strip to the card front.