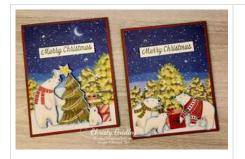

## Bear Christmas DSP & Warm Wishes Cards & Envelopes Cards

ard Measurements:

Old Olive cs card base - 11" x 4 1/4" scored at 5 1/2".

Real Red cs panel - 5 3/8" x 4 1/8".

Cut down Warm Wishes Card & Envelopes card base front panel - 5 1/4" x 4".

Cut down Warm Wishes Card & Envelopes card base inside strip - two at 5 1/4" x 1" strips.

Cut down Warm Wishes Card & Envelopes card base white glitter back strip - two 1/2" x 4" strips.

Beary Christmas DSP critters,& presents - fussy cut with paper snips.

Basic White cs sentiment strip - 1/2" x 2 3/4". Basic White cs inside panel - 5 1/8" x 3 7/8".

DSP = Designer Series Paper

cs = cardstock

2. Use glue dots, Stampin' Dimensionals, and glue to add Beary Christmas Designer Series Paper critters & presents to the bottom of the card fronts. Cut a Basic White cardstock sentiment strip. Stamp your sentiment (I used the Home for the Holidays Paper Pumpkin sentiment) in Old Olive ink on the sentiment strip and use paper snips to cut off the excess Basic White cardstock. Use Stampin' Dimensionals to add the sentiment strip to the card front.

3. Add sparkle glue (from the Home for the Holidays Paper Pumpkin kit or refill) and Wink of Stella to the card front & critters for sparkle. Add Basic Rhinestone Jewels to the card front for extra sparkle.