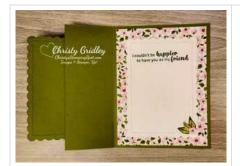

## Bird's Eye View Hello Card

ard Measurements:

Old Olive cs card base - 5 1/2" x 8 1/2" and scored at 4 1/4" then cut off 2 1/8" from the card front.

Delightfully Eclectic DSP inside panel - 5 1/4" x 4".

Delightfully Eclectic DSP front panel - 5 1/4" x 1 7/8".

Old Olive cs scalloped stitched rectangle - die cut with the second largest die from the Scalloped Contours dies.

Basic White cs scalloped stitched rectangle - die cut with the second largest die from the Scalloped Contours dies.

## **Project Recipe:**

1. Start with an Old Olive cardstock card base. With your already scored card base cut off half (2 1/8" X 5 1/2") of the front panel. Cut both of the Delightfully Eclectic Designer Series Paper panels and glue them to the front panel and the inside of the card. Die cut an Old Olive cardstock & Basic White cardstock scalloped stitched rectangles with the Scalloped Contours dies.

2. Stamp the inside panel sentiment from the Irresistible Blooms stamp set in Old Olive ink on the Basic White cardstock scalloped stitched rectangle. Glue the stamped Basic White cardstock scalloped stitched rectangle on the inside Designer Series Paper panel. Using the Basic White cardstock scalloped stitched rectangle as a guide use Stampin' Dimensionals to add the Old Olive cardstock scalloped stitched rectangle to the front panel so it hides the Basic White cardstock scalloped stitched rectangle when closed.