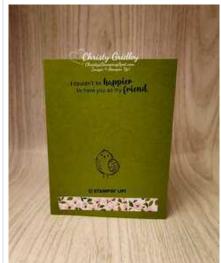

5. Use glue dots to add fussy cut leaves & a flower to the bottom right corner of the inside scalloped stitched rectangle. Add a strip of Designer Series Paper, stamp the sentiment from the Irresistible Blooms stamp set in Old Olive ink, and stamp the smallest bird from the Bird's Eye View stamp set in Pecan Pie ink on the back of the card to pull the theme through.