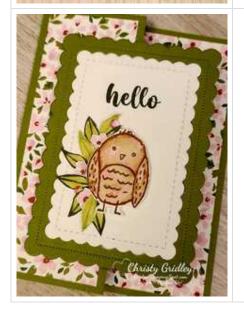

3. Die cut a smaller Basic White cardstock scalloped stitched rectangle with the Scalloped Contours dies. Stamp the sentiment from the Irresistible Blooms stamp set in Old Olive ink at the top of the scalloped stitched rectangle. Stamp the owl image from the Bird's Eye View stamp set in Pecan Pie ink on Basic White cardstock. Color the owl with Stampin' Blends and then fussy cut it out with paper snips. Stamp multiples of the leaf images from the Bird's Eye View stamp set in full & 2nd generation Old Olive ink on Basic White cardstock, color the leaves with the Light Old Olive Stampin' Blend, and then fussy cut them out with paper snips. Fussy cut four Delightfully Eclectic Designer Series Paper flowers with paper snips.

4. Use glue dots to build the spray of leaves with the fussy cut leaves on the bottom left side of the scalloped stitched rectangle. Use Stampin' Dimensionals to add the owl to the scalloped stitched rectangle overlapping the spray of leaves. Use glue dots to add three flowers into the spray of leaves. Add Adhesive-Backed Sequins Trio to the card front in the spray of leaves. Add Wink of Stella to the flowers & owl for sparkle.