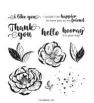

2. Stamp the inside panel sentiment from the Irresistible Blooms stamp set in Old Olive ink on the Basic White cardstock scalloped stitched rectangle. Glue the stamped Basic White cardstock scalloped stitched rectangle on the inside Designer Series Paper panel. Using the Basic White cardstock scalloped stitched rectangle as a guide use Stampin' Dimensionals to add the Old Olive cardstock scalloped stitched rectangle to the front panel so it hides the Basic White cardstock scalloped stitched rectangle when closed.

3. Die cut a smaller Basic White cardstock scalloped stitched rectangle with the Scalloped Contours dies. Stamp the sentiment from the Irresistible Blooms stamp set in Old Olive ink at the top of the scalloped stitched rectangle. Stamp the owl image from the Bird's Eye View stamp set in Pecan Pie ink on Basic White cardstock. Color the owl with Stampin' Blends and then fussy cut it out with paper snips. Stamp multiples of the leaf images from the Bird's Eye View stamp set in full & 2nd generation Old Olive ink on Basic White cardstock, color the leaves with the Light Old Olive Stampin' Blend, and then fussy cut them out with paper snips. Fussy cut four Delightfully Eclectic Designer Series Paper flowers with paper snips.

5. Use glue dots to add fussy cut leaves & a flower to the bottom right corner of the inside scalloped stitched rectangle. Add a strip of Designer Series Paper, stamp the sentiment from the Irresistible Blooms stamp set in Old Olive ink, and stamp the smallest bird from the Bird's Eye View stamp set in Pecan Pie ink on the back of the card to pull the theme through.