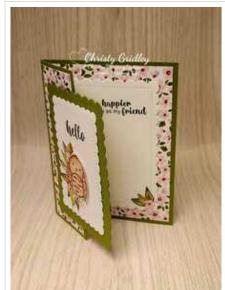

3. Die cut a smaller Basic White cardstock scalloped stitched rectangle with the Scalloped Contours dies. Stamp the sentiment from the Irresistible Blooms stamp set in Old Olive ink at the top of the scalloped stitched rectangle. Stamp the owl image from the Bird's Eye View stamp set in Pecan Pie ink on Basic White cardstock. Color the owl with Stampin' Blends and then fussy cut it out with paper snips. Stamp multiples of the leaf images from the Bird's Eye View stamp set in full & 2nd generation Old Olive ink on Basic White cardstock, color the leaves with the Light Old Olive Stampin' Blend, and then fussy cut them out with paper snips. Fussy cut four Delightfully Eclectic Designer Series Paper flowers with paper snips.

4. Use glue dots to build the spray of leaves with the fussy cut leaves on the bottom left side of the scalloped stitched rectangle. Use Stampin' Dimensionals to add the owl to the scalloped stitched rectangle overlapping the spray of leaves. Use glue dots to add three flowers into the spray of leaves. Add Adhesive-Backed Sequins Trio to the card front in the spray of leaves. Add Wink of Stella to the flowers & owl for sparkle.

5. Use glue dots to add fussy cut leaves & a flower to the bottom right corner of the inside scalloped stitched rectangle. Add a strip of Designer Series Paper, stamp the sentiment from the Irresistible Blooms stamp set in Old Olive ink, and stamp the smallest bird from the Bird's Eye View stamp set in Pecan Pie ink on the back of the card to pull the theme through.