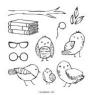

3. Die cut a smaller Basic White cardstock scalloped stitched rectangle with the Scalloped Contours dies. Stamp the sentiment from the Irresistible Blooms stamp set in Old Olive ink at the top of the scalloped stitched rectangle. Stamp the owl image from the Bird's Eye View stamp set in Pecan Pie ink on Basic White cardstock. Color the owl with Stampin' Blends and then fussy cut it out with paper snips. Stamp multiples of the leaf images from the Bird's Eye View stamp set in full & 2nd generation Old Olive ink on Basic White cardstock, color the leaves with the Light Old Olive Stampin' Blend, and then fussy cut them out with paper snips. Fussy cut four Delightfully Eclectic Designer Series Paper flowers with paper snips.

4. Use glue dots to build the spray of leaves with the fussy cut leaves on the bottom left side of the scalloped stitched rectangle. Use Stampin' Dimensionals to add the owl to the scalloped stitched rectangle overlapping the spray of leaves. Use glue dots to add three flowers into the spray of leaves. Add Adhesive-Backed Sequins Trio to the card front in the spray of leaves. Add Wink of Stella to the flowers & owl for sparkle.

5. Use glue dots to add fussy cut leaves & a flower to the bottom right corner of the inside scalloped stitched rectangle. Add a strip of Designer Series Paper, stamp the sentiment from the Irresistible Blooms stamp set in Old Olive ink, and stamp the smallest bird from the Bird's Eye View stamp set in Pecan Pie ink on the back of the card to pull the theme through.