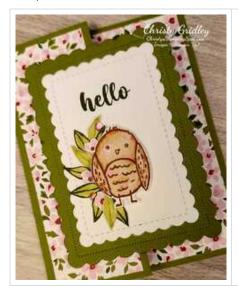

3. Die cut a smaller Basic White cardstock scalloped stitched rectangle with the Scalloped Contours dies. Stamp the sentiment from the Irresistible Blooms stamp set in Old Olive ink at the top of the scalloped stitched rectangle. Stamp the owl image from the Bird's Eye View stamp set in Pecan Pie ink on Basic White cardstock. Color the owl with Stampin' Blends and then fussy cut it out with paper snips. Stamp multiples of the leaf images from the Bird's Eye View stamp set in full & 2nd generation Old Olive ink on Basic White cardstock, color the leaves with the Light Old Olive Stampin' Blend, and then fussy cut them out with paper snips. Fussy cut four Delightfully Eclectic Designer Series Paper flowers with paper snips.

4. Use glue dots to build the spray of leaves with the fussy cut leaves on the bottom left side of the scalloped stitched rectangle. Use Stampin' Dimensionals to add the owl to the scalloped stitched rectangle overlapping the spray of leaves. Use glue dots to add three flowers into the spray of leaves. Add Adhesive-Backed Sequins Trio to the card front in the spray of leaves. Add Wink of Stella to the flowers & owl for sparkle.