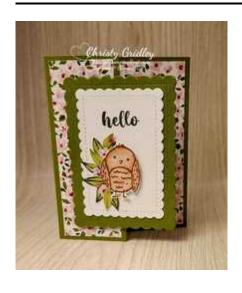

## Bird's Eye View Hello Card

ard Measurements:

Old Olive cs card base - 5 1/2" x 8 1/2" and scored at 4 1/4" then cut off 2 1/8" from the card front.

Delightfully Eclectic DSP inside panel - 5 1/4" x 4".

Delightfully Eclectic DSP front panel - 5 1/4" x 1 7/8".

Old Olive cs scalloped stitched rectangle - die cut with the second largest die from the Scalloped Contours dies.

Basic White cs scalloped stitched rectangle - die cut with the second largest die from the Scalloped Contours dies.

Basic White cs scalloped stitched rectangle - die cut with the third largest die from the Scalloped Contours dies.

Basic White cs owl - fussy cut with paper snips.

Basic White cs leaves - fussy cut with paper snips.

Delightfully Eclectic DSP flowers - fussy cut with paper snips.

Delightfully Eclectic DSP strip - 1/2" x 4" strip.

DSP = Designer Series Paper

cs = cardstock

3. Die cut a smaller Basic White cardstock scalloped stitched rectangle with the Scalloped Contours dies. Stamp the sentiment from the Irresistible Blooms stamp set in Old Olive ink at the top of the scalloped stitched rectangle. Stamp the owl image from the Bird's Eye View stamp set in Pecan Pie ink on Basic White cardstock. Color the owl with Stampin' Blends and then fussy cut it out with paper snips. Stamp multiples of the leaf images from the Bird's Eye View stamp set in full & 2nd generation Old Olive ink on Basic White cardstock, color the leaves with the Light Old Olive Stampin' Blend, and then fussy cut them out with paper snips. Fussy cut four Delightfully Eclectic Designer Series Paper flowers with paper snips.

4. Use glue dots to build the spray of leaves with the fussy cut leaves on the bottom left side of the scalloped stitched rectangle. Use Stampin' Dimensionals to add the owl to the scalloped stitched rectangle overlapping the spray of leaves. Use glue dots to add three flowers into the spray of leaves. Add Adhesive-Backed Sequins Trio to the card front in the spray of leaves. Add Wink of Stella to the flowers & owl for sparkle.