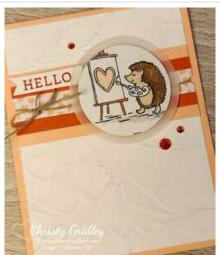

## **Project Recipe:**

1. Start with a Petal Pink cardstock card base. Cut a Basic White cardstock panel and dry emboss the panel with the Painted Texture 3D embossing folder. Cut a Petal Pink hearts Subtles Designer Series Paper strip, two Calypso Coral cardstock strips, and Petal Pink cardstock strips. Glue the Designer Series Paper strip and cardstock strips to the card front. Use a hole punch to create small notches in the sides of the panel overlapping the center of the Designer Series Paper strip. Wrap the panel, within the notches, with Linen Thread and tie with a bow on the left side. Glue the built panel to the card base.

2. Use the 2" Circle Punch to punch out the painting hedgehog circle from the Zoo Crew Designer Series Paper. Punch a Petal Pink cardstock circle with the 2" Circle Punch and a Vellum cardstock circle with the 2 3/8" Circle Punch. Color the hedgehog Designer Series Paper circle with Stampin' Blends and add Wink of Stella for sparkle. Glue the colored Designer Series Paper circle to the Petal Pink cardstock circle for stability and then glue the circles to the Vellum cardstock circle. Use Stampin' Dimensionals to add the circles to the right side of the card front overlapping the Designer Series Paper & cardstock strips.

3. Stamp the sentiment from the Happy Labels stamp set in Calypso Coral ink on Basic White cardstock. Use paper snips to cut out the sentiment and flag one end. Use Stampin' Dimensionals to add the sentiment banner to the left of & tucked under the circles above the bow on the card front. Add Iridescent Pastel Gems to the card front.

4. Add a Basic White cardstock inside panel to write your message. Add a strip of Subtles Designer Series Paper and stamp the sentiment from the Happy Labels stamp set in Calypso Coral ink on the inside and back of the card to pull the theme through.