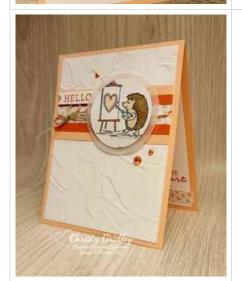

## **Zoo Crew DSP** Hedgehog Card

Linen Thread DSP = Designer Series Paper cs = cardstock

ard Measurements:

Petal Pink cs card base - 11" x 4 1/4" scored at 5 1/2".

Embossed Basic White cs panel - 5 1/4" x 4".

Subtles DSP strips - three 1/2" x 4" strips (front, inside & back of card).

Calypso Coral cs strips - two 1/4" x 4" strips.

Petal Pink cs strips - two 1/4" 4" strips.

Zoo Crew DSP circle hedgehog - punched with the 2" Circle Punch.

Petal Pink cs circle - punched with the 2" Circle Punch.

Vellum cs circle - punched with the 2 3/8" Circle Punch.

Basic White cs sentiment banner -  $(3/8" \times 13/4")$  fussy cut with paper snips.

Basic White cs inside panel - 5 1/8" x 3 7/8".

## **Project Recipe:**

1. Start with a Petal Pink cardstock card base. Cut a Basic White cardstock panel and dry emboss the panel with the Painted Texture 3D embossing folder. Cut a Petal Pink hearts Subtles Designer Series Paper strip, two Calypso Coral cardstock strips, and Petal Pink cardstock strips. Glue the Designer Series Paper strip and cardstock strips to the card front. Use a hole punch to create small notches in the sides of the panel overlapping the center of the Designer Series Paper strip. Wrap the panel, within the notches, with Linen Thread and tie with a bow on the left side. Glue the built panel to the card base.

2. Use the 2" Circle Punch to punch out the painting hedgehog circle from the Zoo Crew Designer Series Paper. Punch a Petal Pink cardstock circle with the 2" Circle Punch and a Vellum cardstock circle with the 2 3/8" Circle Punch. Color the hedgehog Designer Series Paper circle with Stampin' Blends and add Wink of Stella for sparkle. Glue the colored Designer Series Paper circle to the Petal Pink cardstock circle for stability and then glue the circles to the Vellum cardstock circle. Use Stampin' Dimensionals to add the circles to the right side of the card front overlapping the Designer Series Paper & cardstock strips.

3. Stamp the sentiment from the Happy Labels stamp set in Calypso Coral ink on Basic White cardstock. Use paper snips to cut out the sentiment and flag one end. Use Stampin' Dimensionals to add the sentiment banner to the left of & tucked under the circles above the bow on the card front. Add Iridescent Pastel Gems to the card front.