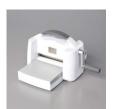

Machine
[149653]
\$128.00

Painted Texture 3 D Embossing Folder [154317]

\$10.00

2" (5.1 Cm) Circle Punch [133782] \$22.00

2 3/8" (6 Cm) Circle Punch [161354] \$22.00

Paper Trimmer [152392] \$26.00

Paper Snips
[103579]
\$11.00