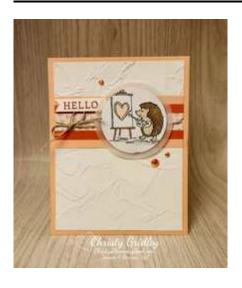

## **Zoo Crew DSP** Hedgehog Card

Linen Thread DSP = Designer Series Paper cs = cardstock

ard Measurements:

Petal Pink cs card base - 11" x 4 1/4" scored at 5 1/2".

Embossed Basic White cs panel - 5 1/4" x 4".

Subtles DSP strips - three 1/2" x 4" strips (front, inside & back of card).

Calypso Coral cs strips - two 1/4" x 4" strips.

Petal Pink cs strips - two 1/4" 4" strips.

Zoo Crew DSP circle hedgehog - punched with the 2" Circle Punch.

Petal Pink cs circle - punched with the 2" Circle Punch.

Vellum cs circle - punched with the 2 3/8" Circle Punch.

Basic White cs sentiment banner -  $(3/8" \times 13/4")$  fussy cut with paper snips.

Basic White cs inside panel - 5 1/8" x 3 7/8".

## **Project Recipe:**

1. Start with a Petal Pink cardstock card base. Cut a Basic White cardstock panel and dry emboss the panel with the Painted Texture 3D embossing folder. Cut a Petal Pink hearts Subtles Designer Series Paper strip, two Calypso Coral cardstock strips, and Petal Pink cardstock strips. Glue the Designer Series Paper strip and cardstock strips to the card front. Use a hole punch to create small notches in the sides of the panel overlapping the center of the Designer Series Paper strip. Wrap the panel, within the notches, with Linen Thread and tie with a bow on the left side. Glue the built panel to the card base.

2. Use the 2" Circle Punch to punch out the painting hedgehog circle from the Zoo Crew Designer Series Paper. Punch a Petal Pink cardstock circle with the 2" Circle Punch and a Vellum cardstock circle with the 2 3/8" Circle Punch. Color the hedgehog Designer Series Paper circle with Stampin' Blends and add Wink of Stella for sparkle. Glue the colored Designer Series Paper circle to the Petal Pink cardstock circle for stability and then glue the circles to the Vellum cardstock circle. Use Stampin' Dimensionals to add the circles to the right side of the card front overlapping the Designer Series Paper & cardstock strips.

3. Stamp the sentiment from the Happy Labels stamp set in Calypso Coral ink on Basic White cardstock. Use paper snips to cut out the sentiment and flag one end. Use Stampin' Dimensionals to add the sentiment banner to the left of & tucked under the circles above the bow on the card front. Add Iridescent Pastel Gems to the card front.