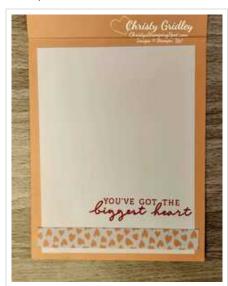

4. Add a Basic White cardstock inside panel to write your message. Add a strip of Subtles Designer Series Paper and stamp the sentiment from the Happy Labels stamp set in Calypso Coral ink on the inside and back of the card to pull the theme through.