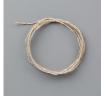

Bone Folder
[102300]
\$7.00

Simply Shammy
[147042]
\$8.50

Take Your Pick
[144107]
\$11.00

Linen Thread
[104199]
\$5.00

Iridescent Pastel Gems
[160429]
\$8.00

Stampin' Dimensionals
[104430]
\$4.25

Multipurpose Liquid Glue
[110755]
\$5.50

## **Project Recipe:**

1. Start with a Petal Pink cardstock card base. Cut a Basic White cardstock panel and dry emboss the panel with the Painted Texture 3D embossing folder. Cut a Petal Pink hearts Subtles Designer Series Paper strip, two Calypso Coral cardstock strips, and Petal Pink cardstock strips. Glue the Designer Series Paper strip and cardstock strips to the card front. Use a hole punch to create small notches in the sides of the panel overlapping the center of the Designer Series Paper strip. Wrap the panel, within the notches, with Linen Thread and tie with a bow on the left side. Glue the built panel to the card base.