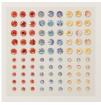

Bone Folder
[102300]
\$7.00

Simply Shammy
[147042]
\$8.50

Take Your Pick
[144107]
\$11.00

Linen Thread
[104199]
\$5.00

Iridescent Pastel Gems
[160429]
\$8.00

Stampin' Dimensionals
[104430]
\$4.25

Multipurpose Liquid Glue
[110755]
\$5.50

3. Stamp the sentiment from the Happy Labels stamp set in Calypso Coral ink on Basic White cardstock. Use paper snips to cut out the sentiment and flag one end. Use Stampin' Dimensionals to add the sentiment banner to the left of & tucked under the circles above the bow on the card front. Add Iridescent Pastel Gems to the card front.