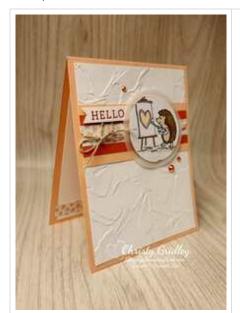

## **Project Recipe:**

1. Start with a Petal Pink cardstock card base. Cut a Basic White cardstock panel and dry emboss the panel with the Painted Texture 3D embossing folder. Cut a Petal Pink hearts Subtles Designer Series Paper strip, two Calypso Coral cardstock strips, and Petal Pink cardstock strips. Glue the Designer Series Paper strip and cardstock strips to the card front. Use a hole punch to create small notches in the sides of the panel overlapping the center of the Designer Series Paper strip. Wrap the panel, within the notches, with Linen Thread and tie with a bow on the left side. Glue the built panel to the card base.

2. Use the 2" Circle Punch to punch out the painting hedgehog circle from the Zoo Crew Designer Series Paper. Punch a Petal Pink cardstock circle with the 2" Circle Punch and a Vellum cardstock circle with the 2 3/8" Circle Punch. Color the hedgehog Designer Series Paper circle with Stampin' Blends and add Wink of Stella for sparkle. Glue the colored Designer Series Paper circle to the Petal Pink cardstock circle for stability and then glue the circles to the Vellum cardstock circle. Use Stampin' Dimensionals to add the circles to the right side of the card front overlapping the Designer Series Paper & cardstock strips.

3. Stamp the sentiment from the Happy Labels stamp set in Calypso Coral ink on Basic White cardstock. Use paper snips to cut out the sentiment and flag one end. Use Stampin' Dimensionals to add the sentiment banner to the left of & tucked under the circles above the bow on the card front. Add Iridescent Pastel Gems to the card front.

4. Add a Basic White cardstock inside panel to write your message. Add a strip of Subtles Designer Series Paper and stamp the sentiment from the Happy Labels stamp set in Calypso Coral ink on the inside and back of the card to pull the theme through.