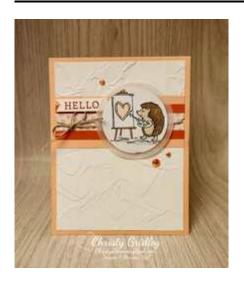

## Zoo Crew DSP Hedgehog Card

Linen Thread

DSP = Designer Series Paper
cs = cardstock

ard Measurements:

Petal Pink cs card base - 11" x 4 1/4" scored at 5 1/2".

Embossed Basic White cs panel - 5 1/4" x 4".

Subtles DSP strips - three 1/2" x 4" strips (front, inside & back of card).

Calypso Coral cs strips - two 1/4" x 4" strips.

Petal Pink cs strips - two 1/4" 4" strips.

Zoo Crew DSP circle hedgehog - punched with the 2" Circle Punch.

Petal Pink cs circle - punched with the 2" Circle Punch.

Vellum cs circle - punched with the 2 3/8" Circle Punch.

Basic White cs sentiment banner - (3/8" x 1 3/4") fussy cut with paper snips.

Basic White cs inside panel - 5 1/8" x 3 7/8".

## **Project Recipe:**

- 1. Start with a Petal Pink cardstock card base. Cut a Basic White cardstock panel and dry emboss the panel with the Painted Texture 3D embossing folder. Cut a Petal Pink hearts Subtles Designer Series Paper strip, two Calypso Coral cardstock strips, and Petal Pink cardstock strips. Glue the Designer Series Paper strip and cardstock strips to the card front. Use a hole punch to create small notches in the sides of the panel overlapping the center of the Designer Series Paper strip. Wrap the panel, within the notches, with Linen Thread and tie with a bow on the left side. Glue the built panel to the card base.
- 2. Use the 2" Circle Punch to punch out the painting hedgehog circle from the Zoo Crew Designer Series Paper. Punch a Petal Pink cardstock circle with the 2" Circle Punch and a Vellum cardstock circle with the 2 3/8" Circle Punch. Color the hedgehog Designer Series Paper circle with Stampin' Blends and add Wink of Stella for sparkle. Glue the colored Designer Series Paper circle to the Petal Pink cardstock circle for stability and then glue the circles to the Vellum cardstock circle. Use Stampin' Dimensionals to add the circles to the right side of the card front overlapping the Designer Series Paper & cardstock strips.
- 3. Stamp the sentiment from the Happy Labels stamp set in Calypso Coral ink on Basic White cardstock. Use paper snips to cut out the sentiment and flag one end. Use Stampin' Dimensionals to add the sentiment banner to the left of & tucked under the circles above the bow on the card front. Add Iridescent Pastel Gems to the card front.
- 4. Add a Basic White cardstock inside panel to write your message. Add a strip of Subtles Designer Series Paper and stamp the sentiment from the Happy Labels stamp set in Calypso Coral ink on the inside and back of the card to pull the theme