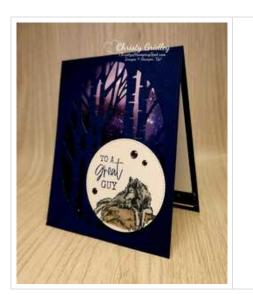

## Wildlife Wonder Guy Card

Night of Navy cs card base - 11" x 4 1/4" scored at 5 1/2".

Basic White cs stitched circle - die cut with a Stylish Shapes dies.

Night of Navy cs tree panel - 5 3/8" x 4 1/8" & die cut with the Aspen Trees dies.

Stargazing DSP panel - 5 1/4" x 4" plus two 1/2" x 4" strips.

Basic White cs inside panel - 5 1/8" x 3 7/8".

ard Measurements:

DSP = Designer Series Paper

cs = cardstock

## **Project Recipe:**

1. Start with at Night of Navy cardstock card base. Cut a Stargazing Designer Series Paper panel and a Night of Navy cardstock panel. Glue the Stargazing Designer Series Paper panel to the card base. Add Wink of Stella dots to the Designer Series Paper for sparkle. Die cut out the tree scene from the Night of Navy cardstock panel with the Aspen Trees dies. Use glue to add the die cut tree scene Night of Navy cardstock panel to the card front.

2. Die cut a Basic White cardstock stitched circle with the Stylish Shapes dies. Stamp the sentiment from the Wildlife Wonder stamp set in Night of Navy ink on the top left corner of the the stitched circled. Stamp the wolf image in Memento Black ink on the bottom of the stitched circled slightly to the right under the sentiment. Color the wolf image with Stampin' Blends. Add Wink of Stella to the wolf for extra sparkle. Use Stampin' Dimensionals to add the stamped stitched circle to the bottom right of the card front. Add 2023-2025 In Color Dots to the stitched circle.