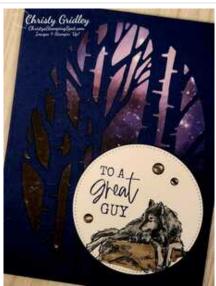

## Wildlife Wonder Guy Card

Night of Navy cs card base - 11" x 4 1/4" scored at 5 1/2".

Basic White cs stitched circle - die cut with a Stylish Shapes dies.

Night of Navy cs tree panel - 5 3/8" x 4 1/8" & die cut with the Aspen Trees dies.

Stargazing DSP panel - 5 1/4" x 4" plus two 1/2" x 4" strips.

Basic White cs inside panel - 5 1/8" x 3 7/8".

ard Measurements:

DSP = Designer Series Paper

cs = cardstock

## **Project Recipe:**

1. Start with at Night of Navy cardstock card base. Cut a Stargazing Designer Series Paper panel and a Night of Navy cardstock panel. Glue the Stargazing Designer Series Paper panel to the card base. Add Wink of Stella dots to the Designer Series Paper for sparkle. Die cut out the tree scene from the Night of Navy cardstock panel with the Aspen Trees dies. Use glue to add the die cut tree scene Night of Navy cardstock panel to the card front.

2. Die cut a Basic White cardstock stitched circle with the Stylish Shapes dies. Stamp the sentiment from the Wildlife Wonder stamp set in Night of Navy ink on the top left corner of the the stitched circled. Stamp the wolf image in Memento Black ink on the bottom of the stitched circled slightly to the right under the sentiment. Color the wolf image with Stampin' Blends. Add Wink of Stella to the wolf for extra sparkle. Use Stampin' Dimensionals to add the stamped stitched circle to the bottom right of the card front. Add 2023-2025 In Color Dots to the stitched circle.