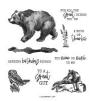

## Supplies needed:

Wildlife Wonder Cling Stamp Set (English) [157923] \$24.00

Brush

Tuxedo Black Memento Ink Pad [132708] \$6.50

Night Of Navy Classic Stampin' Pad [147110] \$9.00

Night Of Navy 8-1/2" X 11" Cardstock [100867] \$10.00

2. Die cut a Basic White cardstock stitched circle with the Stylish Shapes dies. Stamp the sentiment from the Wildlife Wonder stamp set in Night of Navy ink on the top left corner of the the stitched circled. Stamp the wolf image in Memento Black ink on the bottom of the stitched circled slightly to the right under the sentiment. Color the wolf image with Stampin' Blends. Add Wink of Stella to the wolf for extra sparkle. Use Stampin' Dimensionals to add the stamped stitched circle to the bottom right of the card front. Add 2023-2025 In Color Dots to the stitched circle.