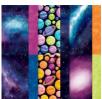

Stargazing DSP panel - 5 1/4" x 4" plus two 1/2" x 4" strips.

Basic White cs inside panel - 5 1/8" x 3 7/8".

ard Measurements:

DSP = Designer Series Paper

cs = cardstock