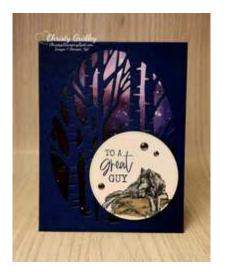

## Wildlife Wonder Guy Card

Night of Navy cs card base - 11" x 4 1/4" scored at 5 1/2".

Basic White cs stitched circle - die cut with a Stylish Shapes dies.

Night of Navy cs tree panel - 5 3/8" x 4 1/8" & die cut with the Aspen Trees dies.

Stargazing DSP panel - 5 1/4" x 4" plus two 1/2" x 4" strips.

Basic White cs inside panel - 5 1/8" x 3 7/8".

ard Measurements:

DSP = Designer Series Paper

cs = cardstock

## **Project Recipe:**

1. Start with at Night of Navy cardstock card base. Cut a Stargazing Designer Series Paper panel and a Night of Navy cardstock panel. Glue the Stargazing Designer Series Paper panel to the card base. Add Wink of Stella dots to the Designer Series Paper for sparkle. Die cut out the tree scene from the Night of Navy cardstock panel with the Aspen Trees dies. Use glue to add the die cut tree scene Night of Navy cardstock panel to the card front.

2. Die cut a Basic White cardstock stitched circle with the Stylish Shapes dies. Stamp the sentiment from the Wildlife Wonder stamp set in Night of Navy ink on the top left corner of the the stitched circled. Stamp the wolf image in Memento Black ink on the bottom of the stitched circled slightly to the right under the sentiment. Color the wolf image with Stampin' Blends. Add Wink of Stella to the wolf for extra sparkle. Use Stampin' Dimensionals to add the stamped stitched circle to the bottom right of the card front. Add 2023-2025 In Color Dots to the stitched circle.