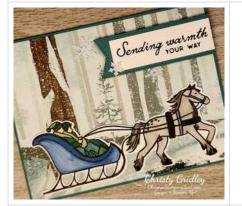

## One Horse Open Sleigh Suite Collection Card

# ard Measurements: Lost Lagoon cs card base - 11" x 4 1/4" scored at 5 1/2". One Horse Open Sleigh DSP panel - 4 1/8" x 5 3/8" plus one 3 7/8" x 5/8" strip and one 1/2" x 5 1/4" strip. Basic White cs horse & sleigh - die cut with the Horse & Sleigh dies. Lost Lagoon cs stitched banner - die cut with Stylish Shapes dies. Basic White cs sentiment banner - fussy cut with paper snips (3/4" x 2 1/2"). Basic White cs inside panel - 3 7/8" x 5 1/8". DSP = Designer Series Paper cs = cardstock

### **Project Recipe:**

1. Start with a Lost Lagoon cardstock card base. Cut a One Horse Open Sleigh Designer Series Paper panel and glue it to the card base.

 Stamp the horse & sleigh image from the Horse & Sleigh stamp set in Pebbled Path ink on Basic White cardstock. Die cut out the image with the Horse & Sleigh dies.
 Color the die cut image with Stampin' Blends and add Wink of Stella for sparkle. Use glue to add the colored & die cut image across the bottom of the card front.

3. Die cut out a Lost Lagoon cardstock stitched banner with the Stylish Shapes dies. Stamp the sentiment from the Horse & Sleigh stamp set in Pebbled Path ink on Basic White cardstock. Fussy cut out the sentiment to fit on the stitched banner. Glue the sentiment to the stitched banner and then snip off the right flagged end. Use Stampin' Dimensionals to add the sentiment banners to the upper right side of the card front with the end flush with the card edge. Add three white snowflakes from the Adhesive-Backed Snowflake Assortments to the card front and sentiment banner.

4. Add a Basic White cardstock inside panel to write your message. Stamp the sentiments from the Horse & Sleigh stamp set in Pebbled Path ink and add a strip of One Horse Open Sleigh Designer Series Paper down the right side to pull the theme through.