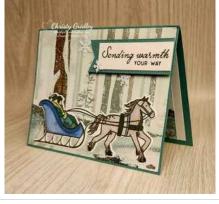

# ard Measurements: Lost Lagoon cs card base - 11" x 4 1/4" scored at 5 1/2". One Horse Open Sleigh DSP panel - 4 1/8" x 5 3/8" plus one 3 7/8" x 5/8" strip and one 1/2" x 5 1/4" strip. Basic White cs horse & sleigh - die cut with the Horse & Sleigh dies. Lost Lagoon cs stitched banner - die cut with Stylish Shapes dies. Basic White cs sentiment banner - fussy cut with paper snips (3/4" x 2 1/2"). Basic White cs inside panel - 3 7/8" x 5 1/8". DSP = Designer Series Paper cs = cardstock

### **Project Recipe:**

1. Start with a Lost Lagoon cardstock card base. Cut a One Horse Open Sleigh Designer Series Paper panel and glue it to the card base.

 Stamp the horse & sleigh image from the Horse & Sleigh stamp set in Pebbled Path ink on Basic White cardstock. Die cut out the image with the Horse & Sleigh dies.
 Color the die cut image with Stampin' Blends and add Wink of Stella for sparkle. Use glue to add the colored & die cut image across the bottom of the card front.

3. Die cut out a Lost Lagoon cardstock stitched banner with the Stylish Shapes dies. Stamp the sentiment from the Horse & Sleigh stamp set in Pebbled Path ink on Basic White cardstock. Fussy cut out the sentiment to fit on the stitched banner. Glue the sentiment to the stitched banner and then snip off the right flagged end. Use Stampin' Dimensionals to add the sentiment banners to the upper right side of the card front with the end flush with the card edge. Add three white snowflakes from the Adhesive-Backed Snowflake Assortments to the card front and sentiment banner.