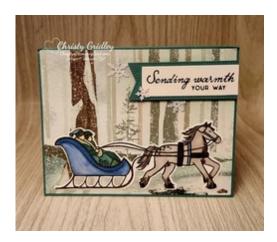

## One Horse Open Sleigh Suite Collection Card

# ard Measurements: Lost Lagoon cs card base - 11" x 4 1/4" scored at 5 1/2". One Horse Open Sleigh DSP panel - 4 1/8" x 5 3/8" plus one 3 7/8" x 5/8" strip and one 1/2" x 5 1/4" strip. Basic White cs horse & sleigh - die cut with the Horse & Sleigh dies. Lost Lagoon cs stitched banner - die cut with Stylish Shapes dies. Basic White cs sentiment banner - fussy cut with paper snips (3/4" x 2 1/2"). Basic White cs inside panel - 3 7/8" x 5 1/8". DSP = Designer Series Paper cs = cardstock

### **Project Recipe:**

1. Start with a Lost Lagoon cardstock card base. Cut a One Horse Open Sleigh Designer Series Paper panel and glue it to the card base.

 Stamp the horse & sleigh image from the Horse & Sleigh stamp set in Pebbled Path ink on Basic White cardstock. Die cut out the image with the Horse & Sleigh dies.
 Color the die cut image with Stampin' Blends and add Wink of Stella for sparkle. Use glue to add the colored & die cut image across the bottom of the card front.

3. Die cut out a Lost Lagoon cardstock stitched banner with the Stylish Shapes dies. Stamp the sentiment from the Horse & Sleigh stamp set in Pebbled Path ink on Basic White cardstock. Fussy cut out the sentiment to fit on the stitched banner. Glue the sentiment to the stitched banner and then snip off the right flagged end. Use Stampin' Dimensionals to add the sentiment banners to the upper right side of the card front with the end flush with the card edge. Add three white snowflakes from the Adhesive-Backed Snowflake Assortments to the card front and sentiment banner.

4. Add a Basic White cardstock inside panel to write your message. Stamp the sentiments from the Horse & Sleigh stamp set in Pebbled Path ink and add a strip of One Horse Open Sleigh Designer Series Paper down the right side to pull the theme through.