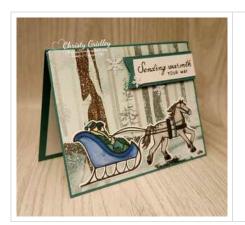

## One Horse Open Sleigh Suite Collection Card

# ard Measurements: Lost Lagoon cs card base - 11" x 4 1/4" scored at 5 1/2". One Horse Open Sleigh DSP panel - 4 1/8" x 5 3/8" plus one 3 7/8" x 5/8" strip and one 1/2" x 5 1/4" strip. Basic White cs horse & sleigh - die cut with the Horse & Sleigh dies. Lost Lagoon cs stitched banner - die cut with Stylish Shapes dies. Basic White cs sentiment banner - fussy cut with paper snips (3/4" x 2 1/2"). Basic White cs inside panel - 3 7/8" x 5 1/8". DSP = Designer Series Paper cs = cardstock

### **Project Recipe:**

1. Start with a Lost Lagoon cardstock card base. Cut a One Horse Open Sleigh Designer Series Paper panel and glue it to the card base.

 Stamp the horse & sleigh image from the Horse & Sleigh stamp set in Pebbled Path ink on Basic White cardstock. Die cut out the image with the Horse & Sleigh dies.
 Color the die cut image with Stampin' Blends and add Wink of Stella for sparkle. Use glue to add the colored & die cut image across the bottom of the card front.

3. Die cut out a Lost Lagoon cardstock stitched banner with the Stylish Shapes dies. Stamp the sentiment from the Horse & Sleigh stamp set in Pebbled Path ink on Basic White cardstock. Fussy cut out the sentiment to fit on the stitched banner. Glue the sentiment to the stitched banner and then snip off the right flagged end. Use Stampin' Dimensionals to add the sentiment banners to the upper right side of the card front with the end flush with the card edge. Add three white snowflakes from the Adhesive-Backed Snowflake Assortments to the card front and sentiment banner.

4. Add a Basic White cardstock inside panel to write your message. Stamp the sentiments from the Horse & Sleigh stamp set in Pebbled Path ink and add a strip of One Horse Open Sleigh Designer Series Paper down the right side to pull the theme through.