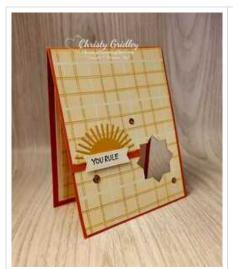

## **Project Recipe:**

6/14/23, 1:40 PM

Christy Gridley

1. Start with a Calypso Coral cardstock card base. Cut a Inked Botanical Designer Series Paper panel and Very Vanilla cardstock inside panel. Glue the Inked Botanical Designer Series Paper panel to the card base. Punch a window in lower right side of the card front with the star punch from the Inked & Tiled Punch Pack. Line the Very Vanilla cardstock inside panel up (without gluing it in) and make a small mark with a pencil through the window in the card front onto the inside panel so you know where to stamp your rooster image.

2. Then stamp the rooster from the Hey Chuck stamp set in Memento Black onto the inside panel (remember to erase your pencil mark). Color the rooster with Stampin' Blends and add Wink of Stella for sparkle. Cut and add a strip of Inked Botanicals Designer Series Paper down the left side of the inside panel. Mask off (using a sticky note or Masking Paper ) the a section of the sentiment from the Hey Chuck stamp set so only the part of the sentiment to be stamped is visible inked in Memento Black ink (or use the Basic Black Stampin' Write Marker) and stamp it on the inside panel under the rooster (be sure you remove your mask before stamping). Then glue the inside panel into the card.

3. Cut a Calypso Coral cardstock strip and glue it to the card front from the edge of the card base to the left of the window on the card front. Die cut a Crushed Curry cardstock sun with the Hey Chuck dies. Glue the die cut sun to the card front to the left of the punched window overlapping the Calypso Coral cardstock strip. Die cut a Very Vanilla cardstock stitched banner with the Stylish Shapes dies. Mask off (using a sticky note or Masking Paper ) the a section of the sentiment from the Hey Chuck stamp set so only the part of the sentiment to be stamped is visible inked in Memento Black ink (or use the Basic Black Stampin' Write Marker) and stamp it on the stitched banner (be sure you remove your mask before stamping). Use Stampin' Dimensionals to add the stitched banner to the left side of the window on the card front overlapping the die cut sun and Calypso Coral cardstock strip. Add 2023-2025 In Color Dots to the card front.