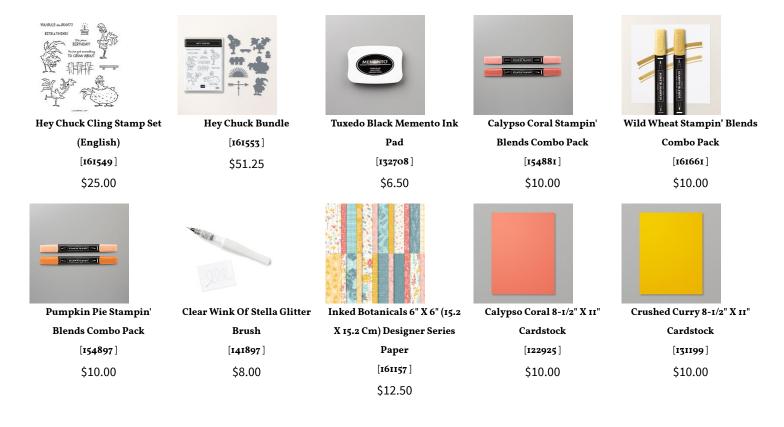

### ard Measurements:

Calypso Coral cs card base - 11" x 4 1/4" scored at 5 1/2". Inked Botanicals DSP panel - 5 3/8" x 4 1/8" plus one at 5 1/5" x 1" & one 1/2" x 4" strips. Calypso Coral cs strip - (1/8" x 2 1/2") fussy cut even with the card base with paper snips. Crushed Curry cs sun - die cut with the Hey Chuck dies. Very Vanilla cs stitched banner - smallest stitched banner die cut with Stylish Shapes dies. Very Vanilla cs inside panel - 5 1/8 x 3 7/8". DSP = Designer Series Paper cs = cardstock

6/14/23, 1:40 PM

Hey Chuck Bundle Peek Through Card | TheseAreMyStamps

| Very Vanilla 8-1/2" X 11"                             | Stampin' Cut & Emboss | Hey Chuck Dies           | <b>Stylish Shapes Dies</b>                                                                                                                                                                                                                                                                                                                                                                                                                                                                                                                                                                                                                                                                                                                                                                                                                                                                                                                                                                                                                                                                                                                                                                                                                                                                                                                                                                                                                                                                                                                                                                                                                                                                                                                                                                                                                                                                                                                                                                                                                                                                                                                                                                                                                                                                                                                                                                                                                                             | Inked & Tiled Punch Pack   |
|-------------------------------------------------------|-----------------------|--------------------------|------------------------------------------------------------------------------------------------------------------------------------------------------------------------------------------------------------------------------------------------------------------------------------------------------------------------------------------------------------------------------------------------------------------------------------------------------------------------------------------------------------------------------------------------------------------------------------------------------------------------------------------------------------------------------------------------------------------------------------------------------------------------------------------------------------------------------------------------------------------------------------------------------------------------------------------------------------------------------------------------------------------------------------------------------------------------------------------------------------------------------------------------------------------------------------------------------------------------------------------------------------------------------------------------------------------------------------------------------------------------------------------------------------------------------------------------------------------------------------------------------------------------------------------------------------------------------------------------------------------------------------------------------------------------------------------------------------------------------------------------------------------------------------------------------------------------------------------------------------------------------------------------------------------------------------------------------------------------------------------------------------------------------------------------------------------------------------------------------------------------------------------------------------------------------------------------------------------------------------------------------------------------------------------------------------------------------------------------------------------------------------------------------------------------------------------------------------------------|----------------------------|
| Cardstock                                             | Machine               | [161552]                 | [159183]                                                                                                                                                                                                                                                                                                                                                                                                                                                                                                                                                                                                                                                                                                                                                                                                                                                                                                                                                                                                                                                                                                                                                                                                                                                                                                                                                                                                                                                                                                                                                                                                                                                                                                                                                                                                                                                                                                                                                                                                                                                                                                                                                                                                                                                                                                                                                                                                                                                               | [161167]                   |
| [101650]                                              | [149653]              | \$32.00                  | \$30.00                                                                                                                                                                                                                                                                                                                                                                                                                                                                                                                                                                                                                                                                                                                                                                                                                                                                                                                                                                                                                                                                                                                                                                                                                                                                                                                                                                                                                                                                                                                                                                                                                                                                                                                                                                                                                                                                                                                                                                                                                                                                                                                                                                                                                                                                                                                                                                                                                                                                | \$40.00                    |
| \$10.50                                               | \$128.00              |                          |                                                                                                                                                                                                                                                                                                                                                                                                                                                                                                                                                                                                                                                                                                                                                                                                                                                                                                                                                                                                                                                                                                                                                                                                                                                                                                                                                                                                                                                                                                                                                                                                                                                                                                                                                                                                                                                                                                                                                                                                                                                                                                                                                                                                                                                                                                                                                                                                                                                                        |                            |
|                                                       | B                     |                          |                                                                                                                                                                                                                                                                                                                                                                                                                                                                                                                                                                                                                                                                                                                                                                                                                                                                                                                                                                                                                                                                                                                                                                                                                                                                                                                                                                                                                                                                                                                                                                                                                                                                                                                                                                                                                                                                                                                                                                                                                                                                                                                                                                                                                                                                                                                                                                                                                                                                        | 1                          |
| Paper Trimmer                                         | Paper Snips           | Bone Folder              | Simply Shammy                                                                                                                                                                                                                                                                                                                                                                                                                                                                                                                                                                                                                                                                                                                                                                                                                                                                                                                                                                                                                                                                                                                                                                                                                                                                                                                                                                                                                                                                                                                                                                                                                                                                                                                                                                                                                                                                                                                                                                                                                                                                                                                                                                                                                                                                                                                                                                                                                                                          | Take Your Pick             |
| [152392 ]                                             | [103579]              | [102300]                 | [147042]                                                                                                                                                                                                                                                                                                                                                                                                                                                                                                                                                                                                                                                                                                                                                                                                                                                                                                                                                                                                                                                                                                                                                                                                                                                                                                                                                                                                                                                                                                                                                                                                                                                                                                                                                                                                                                                                                                                                                                                                                                                                                                                                                                                                                                                                                                                                                                                                                                                               | [144107]                   |
| \$26.00                                               | \$11.00               | \$7.00                   | \$8.50                                                                                                                                                                                                                                                                                                                                                                                                                                                                                                                                                                                                                                                                                                                                                                                                                                                                                                                                                                                                                                                                                                                                                                                                                                                                                                                                                                                                                                                                                                                                                                                                                                                                                                                                                                                                                                                                                                                                                                                                                                                                                                                                                                                                                                                                                                                                                                                                                                                                 | \$11.00                    |
| $ \begin{array}{cccccccccccccccccccccccccccccccccccc$ |                       |                          | ABORDANIAN<br>O STANKY UT<br>O STANKY<br>O STANKY | Hello!<br>Fallo            |
| 2023–2025 In Color™ Dots                              | Stampin' Dimensionals | Multipurpose Liquid Glue | Stamped With Love                                                                                                                                                                                                                                                                                                                                                                                                                                                                                                                                                                                                                                                                                                                                                                                                                                                                                                                                                                                                                                                                                                                                                                                                                                                                                                                                                                                                                                                                                                                                                                                                                                                                                                                                                                                                                                                                                                                                                                                                                                                                                                                                                                                                                                                                                                                                                                                                                                                      | Basic Black Stampin' Write |
| [161620]                                              | [104430]              | [110755]                 | Photopolymer Stamp Set                                                                                                                                                                                                                                                                                                                                                                                                                                                                                                                                                                                                                                                                                                                                                                                                                                                                                                                                                                                                                                                                                                                                                                                                                                                                                                                                                                                                                                                                                                                                                                                                                                                                                                                                                                                                                                                                                                                                                                                                                                                                                                                                                                                                                                                                                                                                                                                                                                                 | Marker                     |
| \$8.00                                                | \$4.25                | \$5.50                   | (English)                                                                                                                                                                                                                                                                                                                                                                                                                                                                                                                                                                                                                                                                                                                                                                                                                                                                                                                                                                                                                                                                                                                                                                                                                                                                                                                                                                                                                                                                                                                                                                                                                                                                                                                                                                                                                                                                                                                                                                                                                                                                                                                                                                                                                                                                                                                                                                                                                                                              | [100082]                   |
|                                                       |                       |                          |                                                                                                                                                                                                                                                                                                                                                                                                                                                                                                                                                                                                                                                                                                                                                                                                                                                                                                                                                                                                                                                                                                                                                                                                                                                                                                                                                                                                                                                                                                                                                                                                                                                                                                                                                                                                                                                                                                                                                                                                                                                                                                                                                                                                                                                                                                                                                                                                                                                                        |                            |
|                                                       |                       |                          | [161395]                                                                                                                                                                                                                                                                                                                                                                                                                                                                                                                                                                                                                                                                                                                                                                                                                                                                                                                                                                                                                                                                                                                                                                                                                                                                                                                                                                                                                                                                                                                                                                                                                                                                                                                                                                                                                                                                                                                                                                                                                                                                                                                                                                                                                                                                                                                                                                                                                                                               | \$3.00                     |
|                                                       |                       |                          | [ <b>161395</b> ]<br>\$20.00                                                                                                                                                                                                                                                                                                                                                                                                                                                                                                                                                                                                                                                                                                                                                                                                                                                                                                                                                                                                                                                                                                                                                                                                                                                                                                                                                                                                                                                                                                                                                                                                                                                                                                                                                                                                                                                                                                                                                                                                                                                                                                                                                                                                                                                                                                                                                                                                                                           | \$3.00                     |