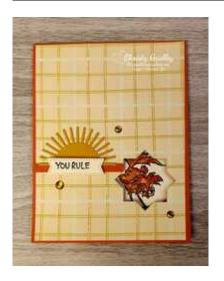

### ard Measurements:

Calypso Coral cs card base - 11" x 4 1/4" scored at 5 1/2". Inked Botanicals DSP panel - 5 3/8" x 4 1/8" plus one at 5 1/5" x 1" & one 1/2" x 4" strips. Calypso Coral cs strip - (1/8" x 2 1/2") fussy cut even with the card base with paper snips. Crushed Curry cs sun - die cut with the Hey Chuck dies. Very Vanilla cs stitched banner - smallest stitched banner die cut with Stylish Shapes dies. Very Vanilla cs inside panel - 5 1/8 x 3 7/8". DSP = Designer Series Paper cs = cardstock

## **Project Recipe:**

6/14/23, 1:40 PM

Christy Gridley

1. Start with a Calypso Coral cardstock card base. Cut a Inked Botanical Designer Series Paper panel and Very Vanilla cardstock inside panel. Glue the Inked Botanical Designer Series Paper panel to the card base. Punch a window in lower right side of the card front with the star punch from the Inked & Tiled Punch Pack. Line the Very Vanilla cardstock inside panel up (without gluing it in) and make a small mark with a pencil through the window in the card front onto the inside panel so you know where to stamp your rooster image.

2. Then stamp the rooster from the Hey Chuck stamp set in Memento Black onto the inside panel (remember to erase your pencil mark). Color the rooster with Stampin' Blends and add Wink of Stella for sparkle. Cut and add a strip of Inked Botanicals Designer Series Paper down the left side of the inside panel. Mask off (using a sticky note or Masking Paper ) the a section of the sentiment from the Hey Chuck stamp set so only the part of the sentiment to be stamped is visible inked in Memento Black ink (or use the Basic Black Stampin' Write Marker) and stamp it on the inside panel under the rooster (be sure you remove your mask before stamping). Then glue the inside panel into the card.

3. Cut a Calypso Coral cardstock strip and glue it to the card front from the edge of the card base to the left of the window on the card front. Die cut a Crushed Curry cardstock sun with the Hey Chuck dies. Glue the die cut sun to the card front to the left of the punched window overlapping the Calypso Coral cardstock strip. Die cut a Very Vanilla cardstock stitched banner with the Stylish Shapes dies. Mask off (using a sticky note or Masking Paper ) the a section of the sentiment from the Hey Chuck stamp set so only the part of the sentiment to be stamped is visible inked in Memento Black ink (or use the Basic Black Stampin' Write Marker) and stamp it on the stitched banner (be sure you remove your mask before stamping). Use Stampin' Dimensionals to add the stitched banner to the left side of the window on the card front overlapping the die cut sun and Calypso Coral cardstock strip. Add 2023-2025 In Color Dots to the card front.