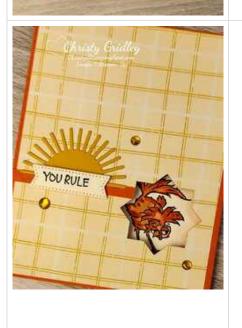

## **Project Recipe:**

6/14/23, 1:40 PM

Christy Gridley

1. Start with a Calypso Coral cardstock card base. Cut a Inked Botanical Designer Series Paper panel and Very Vanilla cardstock inside panel. Glue the Inked Botanical Designer Series Paper panel to the card base. Punch a window in lower right side of the card front with the star punch from the Inked & Tiled Punch Pack. Line the Very Vanilla cardstock inside panel up (without gluing it in) and make a small mark with a pencil through the window in the card front onto the inside panel so you know where to stamp your rooster image.

2. Then stamp the rooster from the Hey Chuck stamp set in Memento Black onto the inside panel (remember to erase your pencil mark). Color the rooster with Stampin' Blends and add Wink of Stella for sparkle. Cut and add a strip of Inked Botanicals Designer Series Paper down the left side of the inside panel. Mask off (using a sticky note or Masking Paper ) the a section of the sentiment from the Hey Chuck stamp set so only the part of the sentiment to be stamped is visible inked in Memento Black ink (or use the Basic Black Stampin' Write Marker) and stamp it on the inside panel under the rooster (be sure you remove your mask before stamping). Then glue the inside panel into the card.

3. Cut a Calypso Coral cardstock strip and glue it to the card front from the edge of the card base to the left of the window on the card front. Die cut a Crushed Curry cardstock sun with the Hey Chuck dies. Glue the die cut sun to the card front to the left of the punched window overlapping the Calypso Coral cardstock strip. Die cut a Very Vanilla cardstock stitched banner with the Stylish Shapes dies. Mask off (using a sticky note or Masking Paper ) the a section of the sentiment from the Hey Chuck stamp set so only the part of the sentiment to be stamped is visible inked in Memento Black ink (or use the Basic Black Stampin' Write Marker) and stamp it on the stitched banner (be sure you remove your mask before stamping). Use Stampin' Dimensionals to add the stitched banner to the left side of the window on the card front overlapping the die cut sun and Calypso Coral cardstock strip. Add 2023-2025 In Color Dots to the card front.