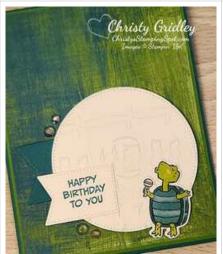

## **Project Recipe:**

1. Start with a Pretty Peacock cardstock card base. Cut a Garden Green cardstock panel and a Fresh As A Daisy Designer Series Paper panel. Glue the panels together and then glue them to the card base.

2. Die cut a Pretty Peacock cardstock banner with the Zany Zoo dies. Die cut a Basic White cardstock stitched circle with the Stylish Shapes dies. Dry emboss the Basic White cardstock stitched circle with the Merry Melody 3D embossing folder. Use Stampin' Seal to add the Pretty Peacock cardstock banner to the back of the embossed stitched circle. Use Stampin' Dimensionals to add the embossed stitched circle to the bottom right corner of the card front.

3. Stamp the turtle from the Zany Zoo stamp set in Memento Black ink on Basic White cardstock. Die cut out the turtle with the Zany Zoo dies. Color the turtle with the Stampin' Blends and add Wink of Stella for sparkle. Use glue dots and a Stampin' Dimensional (cut to size) to add the turtle to the card front overlapping the lower right side of the embossed stitched circle. Die cut a Basic White cardstock stitched banner with the Stylish Shapes dies. Stamp the sentiment from the Zany Zoo stamp set in Pretty Peacock ink on the stitched banner close to the flagged end. Then use the same die from the Stylish Shapes dies to shorten the banner by laying it across the stitched banner and rerunning it though your die cutting machine giving it a matching stitched end. Then use glue dots and a Stampin' Dimensional to add the stitched sentiment banner to the card front on overlapping the bottom left side of embossed stitched circle and Pretty Peacock cardstock banner. Add Iridescent rhinestones to the card front around the left side of the stitched circle for extra sparkle.