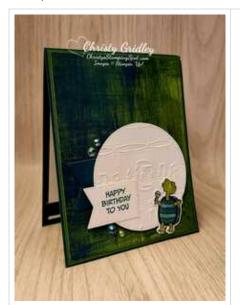

## **Project Recipe:**

1. Start with a Pretty Peacock cardstock card base. Cut a Garden Green cardstock panel and a Fresh As A Daisy Designer Series Paper panel. Glue the panels together and then glue them to the card base.

2. Die cut a Pretty Peacock cardstock banner with the Zany Zoo dies. Die cut a Basic White cardstock stitched circle with the Stylish Shapes dies. Dry emboss the Basic White cardstock stitched circle with the Merry Melody 3D embossing folder. Use Stampin' Seal to add the Pretty Peacock cardstock banner to the back of the embossed stitched circle. Use Stampin' Dimensionals to add the embossed stitched circle to the bottom right corner of the card front.

3. Stamp the turtle from the Zany Zoo stamp set in Memento Black ink on Basic White cardstock. Die cut out the turtle with the Zany Zoo dies. Color the turtle with the Stampin' Blends and add Wink of Stella for sparkle. Use glue dots and a Stampin' Dimensional (cut to size) to add the turtle to the card front overlapping the lower right side of the embossed stitched circle. Die cut a Basic White cardstock stitched banner with the Stylish Shapes dies. Stamp the sentiment from the Zany Zoo stamp set in Pretty Peacock ink on the stitched banner close to the flagged end. Then use the same die from the Stylish Shapes dies to shorten the banner by laying it across the stitched banner and rerunning it though your die cutting machine giving it a matching stitched end. Then use glue dots and a Stampin' Dimensional to add the stitched sentiment banner to the card front on overlapping the bottom left side of embossed stitched circle and Pretty Peacock cardstock banner. Add Iridescent rhinestones to the card front around the left side of the stitched circle for extra sparkle.