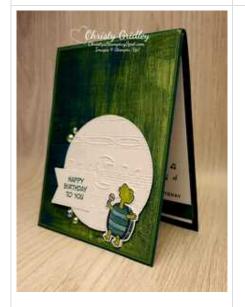

4. Add a Basic White cardstock inside panel to write your message. Add a strip of Fresh As A Daisy Designer Series Paper, stamp the sentiment from the Sentimental Park stamp set & the musical notes from the Zany Zoo stamp set in Pretty Peacock to the inside and back of the card to pull the theme through.