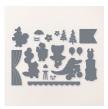

Embossed Basic White cs stitched circle - die cut with the largest circle in the Stylish Shapes dies.

Basic White cs turtle- die cut the Zany Zoo dies.

Pretty Peacock cs banner - die cut with the Zany Zoo Dies.

2. Die cut a Pretty Peacock cardstock banner with the Zany Zoo dies. Die cut a Basic White cardstock stitched circle with the Stylish Shapes dies. Dry emboss the Basic White cardstock stitched circle with the Merry Melody 3D embossing folder. Use Stampin' Seal to add the Pretty Peacock cardstock banner to the back of the embossed stitched circle. Use Stampin' Dimensionals to add the embossed stitched circle to the bottom right corner of the card front.

3. Stamp the turtle from the Zany Zoo stamp set in Memento Black ink on Basic White cardstock. Die cut out the turtle with the Zany Zoo dies. Color the turtle with the Stampin' Blends and add Wink of Stella for sparkle. Use glue dots and a Stampin' Dimensional (cut to size) to add the turtle to the card front overlapping the lower right side of the embossed stitched circle. Die cut a Basic White cardstock stitched banner with the Stylish Shapes dies. Stamp the sentiment from the Zany Zoo stamp set in Pretty Peacock ink on the stitched banner close to the flagged end. Then use the same die from the Stylish Shapes dies to shorten the banner by laying it across the stitched banner and rerunning it though your die cutting machine giving it a matching stitched end. Then use glue dots and a Stampin' Dimensional to add the stitched sentiment banner to the card front on overlapping the bottom left side of embossed stitched circle and Pretty Peacock cardstock banner. Add Iridescent rhinestones to the card front around the left side of the stitched circle for extra sparkle.