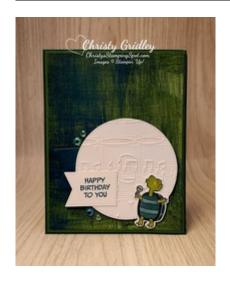

## Zany Zoo Turtle & Fresh As A Daisy **DSP Swap Card**

ard Measurements:

Pretty Peacock cs card base - 11" x 4 1/4" scored at 5 1/2".

Garden Green cs panel - 5 3/8" x 4 1/8".

Fresh As A Daisy DSP - 5 1/4" x 4" plus two 1/2" x 4" strips.

Embossed Basic White cs stitched circle - die cut with the largest circle in the Stylish Shapes dies.

Basic White cs turtle- die cut the Zany Zoo dies.

Pretty Peacock cs banner - die cut with the Zany Zoo Dies.

Basic White cs stitched sentiment banner - die cut with the Stylish Shapes dies.

Basic White cs inside panel - 5 1/8" x 3 7/8".

DSP = Designer Series Paper

cs = cardstock

2. Die cut a Pretty Peacock cardstock banner with the Zany Zoo dies. Die cut a Basic White cardstock stitched circle with the Stylish Shapes dies. Dry emboss the Basic White cardstock stitched circle with the Merry Melody 3D embossing folder. Use Stampin' Seal to add the Pretty Peacock cardstock banner to the back of the embossed stitched circle. Use Stampin' Dimensionals to add the embossed stitched circle to the bottom right corner of the card front.

3. Stamp the turtle from the Zany Zoo stamp set in Memento Black ink on Basic White cardstock. Die cut out the turtle with the Zany Zoo dies. Color the turtle with the Stampin' Blends and add Wink of Stella for sparkle. Use glue dots and a Stampin' Dimensional (cut to size) to add the turtle to the card front overlapping the lower right side of the embossed stitched circle. Die cut a Basic White cardstock stitched banner with the Stylish Shapes dies. Stamp the sentiment from the Zany Zoo stamp set in Pretty Peacock ink on the stitched banner close to the flagged end. Then use the same die from the Stylish Shapes dies to shorten the banner by laying it across the stitched banner and rerunning it though your die cutting machine giving it a matching stitched end. Then use glue dots and a Stampin' Dimensional to add the stitched sentiment banner to the card front on overlapping the bottom left side of embossed stitched circle and Pretty Peacock cardstock banner. Add Iridescent rhinestones to the card front around the left side of the stitched circle for extra sparkle.