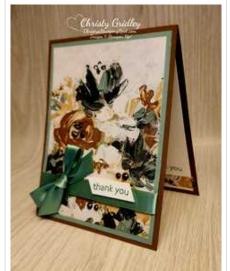

## **Fancy Flora DSP** Thank You Card

ard Measurements:

Soft Suede cs card base - 11" x 4 1/4" scored at 5 1/2".

Soft Succulent cs panel - 5 1/4" x 4".

Fancy Flora DSP panel - 5" x 3 3/4" plus two 1/2" x 4" strips.

Basic White cs sentiment banner - 3/5" x 1 5/8" ends cut at a diagonal with paper snips.

Basic White cs inside panel - 5 1/8" x 3 7/8".

Soft Succulent Satin Shimmer ribbon

DSP = Designer Series Paper

cs = cardstock

## **Project Recipe:**

1. Start with a Soft Suede cardstock card base. Cut a Soft Succulent cardstock panel and a Fancy Flora Designer Series Paper panel. Add Wink of Stella to the flower centers on the Designer Series Paper panel for sparkle. Glue the panels together and then wrap them with the Soft Succulent Satin Shimmer ribbon using Stampin' Seal to secure the ends to the back of the panels. Glue the wrapped panels to the card base.

2. Cut a Basic White cardstock sentiment banner. Stamp the sentiment from the Art Gallery stamp set in Soft Succulent ink on the sentiment banner. Use paper snips to cut the ends of the banner at a diagonal. Use Stampin' Dimensionals to add the sentiment banner on the bottom right of the card front overlapping the wrapped ribbon.

3. Tie a bow with the Soft Succulent Satin Shimmer ribbon. Use glue dots to add the bow to the left side of the card front on the wrapped ribbon. Add Solid Faceted Gems to the card base.

4. Cut a Basic White cardstock inside panel. Stamp the rose image from the True Beauty stamp set in 2nd generation (stamped off) Soft Suede ink on the bottom left of the inside panel. Blend the browns with the Medium Stampin' Blends. Stamp the small overlay image from the Art Gallery stamp set in Soft Succulent ink below the rose. Stamp the sentiment from the Art Gallery stamp set in Soft Succulent ink to the bottom right of the inside panel. Add a strip of Fancy Flora Designer Series Paper to the inside and back of the card to pull the theme through.