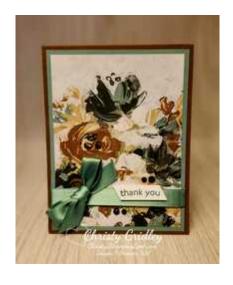

## **Fancy Flora DSP** Thank You Card

ard Measurements:

Soft Suede cs card base - 11" x 4 1/4" scored at 5 1/2".

Soft Succulent cs panel - 5 1/4" x 4".

Fancy Flora DSP panel - 5" x 3 3/4" plus two 1/2" x 4" strips.

Basic White cs sentiment banner - 3/5" x 1 5/8" ends cut at a diagonal with paper snips.

Basic White cs inside panel - 5 1/8" x 3 7/8".

Soft Succulent Satin Shimmer ribbon

DSP = Designer Series Paper

cs = cardstock

## **Project Recipe:**

1. Start with a Soft Suede cardstock card base. Cut a Soft Succulent cardstock panel and a Fancy Flora Designer Series Paper panel. Add Wink of Stella to the flower centers on the Designer Series Paper panel for sparkle. Glue the panels together and then wrap them with the Soft Succulent Satin Shimmer ribbon using Stampin' Seal to secure the ends to the back of the panels. Glue the wrapped panels to the card base.

2. Cut a Basic White cardstock sentiment banner. Stamp the sentiment from the Art Gallery stamp set in Soft Succulent ink on the sentiment banner. Use paper snips to cut the ends of the banner at a diagonal. Use Stampin' Dimensionals to add the sentiment banner on the bottom right of the card front overlapping the wrapped ribbon.

3. Tie a bow with the Soft Succulent Satin Shimmer ribbon. Use glue dots to add the bow to the left side of the card front on the wrapped ribbon. Add Solid Faceted Gems to the card base.

4. Cut a Basic White cardstock inside panel. Stamp the rose image from the True Beauty stamp set in 2nd generation (stamped off) Soft Suede ink on the bottom left of the inside panel. Blend the browns with the Medium Stampin' Blends. Stamp the small overlay image from the Art Gallery stamp set in Soft Succulent ink below the rose. Stamp the sentiment from the Art Gallery stamp set in Soft Succulent ink to the bottom right of the inside panel. Add a strip of Fancy Flora Designer Series Paper to the inside and back of the card to pull the theme through.