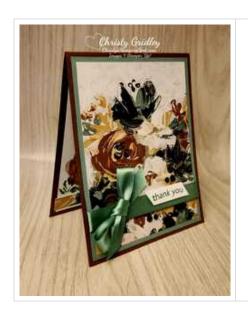

## **Fancy Flora DSP** Thank You Card

ard Measurements:

Soft Suede cs card base - 11" x 4 1/4" scored at 5 1/2".

Soft Succulent cs panel - 5 1/4" x 4".

Fancy Flora DSP panel - 5" x 3 3/4" plus two 1/2" x 4" strips.

Basic White cs sentiment banner - 3/5" x 1 5/8" ends cut at a diagonal with paper snips.

Basic White cs inside panel - 5 1/8" x 3 7/8".

Soft Succulent Satin Shimmer ribbon

DSP = Designer Series Paper

cs = cardstock

## **Project Recipe:**

1. Start with a Soft Suede cardstock card base. Cut a Soft Succulent cardstock panel and a Fancy Flora Designer Series Paper panel. Add Wink of Stella to the flower centers on the Designer Series Paper panel for sparkle. Glue the panels together and then wrap them with the Soft Succulent Satin Shimmer ribbon using Stampin' Seal to secure the ends to the back of the panels. Glue the wrapped panels to the card base.

2. Cut a Basic White cardstock sentiment banner. Stamp the sentiment from the Art Gallery stamp set in Soft Succulent ink on the sentiment banner. Use paper snips to cut the ends of the banner at a diagonal. Use Stampin' Dimensionals to add the sentiment banner on the bottom right of the card front overlapping the wrapped ribbon.

3. Tie a bow with the Soft Succulent Satin Shimmer ribbon. Use glue dots to add the bow to the left side of the card front on the wrapped ribbon. Add Solid Faceted Gems to the card base.

4. Cut a Basic White cardstock inside panel. Stamp the rose image from the True Beauty stamp set in 2nd generation (stamped off) Soft Suede ink on the bottom left of the inside panel. Blend the browns with the Medium Stampin' Blends. Stamp the small overlay image from the Art Gallery stamp set in Soft Succulent ink below the rose. Stamp the sentiment from the Art Gallery stamp set in Soft Succulent ink to the bottom right of the inside panel. Add a strip of Fancy Flora Designer Series Paper to the inside and back of the card to pull the theme through.