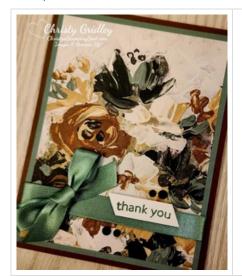

## **Fancy Flora DSP** Thank You Card

ard Measurements:

Soft Suede cs card base - 11" x 4 1/4" scored at 5 1/2".

Soft Succulent cs panel - 5 1/4" x 4".

Fancy Flora DSP panel - 5" x 3 3/4" plus two 1/2" x 4" strips.

Basic White cs sentiment banner - 3/5" x 1 5/8" ends cut at a diagonal with paper snips.

Basic White cs inside panel - 5 1/8" x 3 7/8".

Soft Succulent Satin Shimmer ribbon

DSP = Designer Series Paper

cs = cardstock

## **Project Recipe:**

1. Start with a Soft Suede cardstock card base. Cut a Soft Succulent cardstock panel and a Fancy Flora Designer Series Paper panel. Add Wink of Stella to the flower centers on the Designer Series Paper panel for sparkle. Glue the panels together and then wrap them with the Soft Succulent Satin Shimmer ribbon using Stampin' Seal to secure the ends to the back of the panels. Glue the wrapped panels to the card base.

2. Cut a Basic White cardstock sentiment banner. Stamp the sentiment from the Art Gallery stamp set in Soft Succulent ink on the sentiment banner. Use paper snips to cut the ends of the banner at a diagonal. Use Stampin' Dimensionals to add the sentiment banner on the bottom right of the card front overlapping the wrapped ribbon.

3. Tie a bow with the Soft Succulent Satin Shimmer ribbon. Use glue dots to add the bow to the left side of the card front on the wrapped ribbon. Add Solid Faceted Gems to the card base.

4. Cut a Basic White cardstock inside panel. Stamp the rose image from the True Beauty stamp set in 2nd generation (stamped off) Soft Suede ink on the bottom left of the inside panel. Blend the browns with the Medium Stampin' Blends. Stamp the small overlay image from the Art Gallery stamp set in Soft Succulent ink below the rose. Stamp the sentiment from the Art Gallery stamp set in Soft Succulent ink to the bottom right of the inside panel. Add a strip of Fancy Flora Designer Series Paper to the inside and back of the card to pull the theme through.