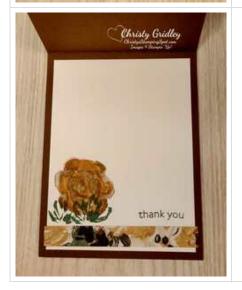

Basic White cs sentiment banner - 3/5" x 1 5/8" ends cut at a diagonal with paper snips.

Basic White cs inside panel - 5 1/8" x 3 7/8".

Soft Succulent Satin Shimmer ribbon

DSP = Designer Series Paper

cs = cardstock

3. Tie a bow with the Soft Succulent Satin Shimmer ribbon. Use glue dots to add the bow to the left side of the card front on the wrapped ribbon. Add Solid Faceted Gems to the card base.

4. Cut a Basic White cardstock inside panel. Stamp the rose image from the True Beauty stamp set in 2nd generation (stamped off) Soft Suede ink on the bottom left of the inside panel. Blend the browns with the Medium Stampin' Blends. Stamp the small overlay image from the Art Gallery stamp set in Soft Succulent ink below the rose. Stamp the sentiment from the Art Gallery stamp set in Soft Succulent ink to the bottom right of the inside panel. Add a strip of Fancy Flora Designer Series Paper to the inside and back of the card to pull the theme through.