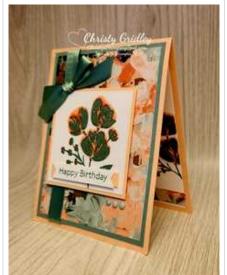

## **Fancy Flora DSP** Happy Birthday Card

ard Measurements:

Petal Pink cs card base - 11" x 4 1/4" scored at 5 1/2".

Soft Succulent cs panel - 5 1/4" x 4".

Fancy Flora DSP panel - 5" x 3 3/4" plus two 1/2" x 4" strips.

Petal Pink cs square - 3" x 3".

Basic White cs stitched square - die cut with the Stylish Shapes dies.

Basic White cs sentiment banner - 1/2" x 2 1/4" flag both ends with paper snips.

Petal Pink cs sentiment strip layer - 3/8" x 2 1/2".

Basic White cs inside panel - 5 1/8" x 3 7/8".

Soft Succulent Satin Shimmer ribbon

DSP = Designer Series Paper

cs = cardstock

## **Project Recipe:**

1. Start with a Petal Pink cardstock card base. Cut a Soft Succulent cardstock panel and a Fancy Flora Designer Series Paper panel. Glue the panels together and then wrap the panels with Soft Succulent Satin Shimmer ribbon down the left side of the panels using Stampin' Seal to secure the ends on the back of the panels. Then glue the wrapped panels to the card base.

2. Die cut a Basic White cardstock stitched square with the Stylish Shapes dies. Cut a Petal Pink cardstock square layer. Stamp the flowers from the Art Gallery stamp set in Soft Succulent ink on the Basic White cardstock stitched square. Add color to the flowers with Stampin' Blends and add Wink of Stella for sparkle. Glue the stamped stitched square to the Petal Pink cardstock square layer. Use Stampin' Dimensionals to add the squares to the center left of the card front overlapping the wrapped ribbon.

3. Cut a Basic White cardstock sentiment banner and a Petal Pink cardstock sentiment strip layer. Stamp the sentiment from the Art Gallery stamp set in Soft Succulent ink on the Basic White cardstock banner. Use Paper Snips to flag both ends of the stamped sentiment banner. Glue the sentiment banner to the Petal Pink cardstock strip layer. Use Stampin' Dimensionals to add the sentiment banner to the card front along the bottom of the stitched square. Tie a bow in the Soft Succulent Satin Shimmer ribbon and use glue dots to add it to the card front above the top left corner of the squares overlapping the wrapped ribbon. Add Solid Faceted Gems to the card front.