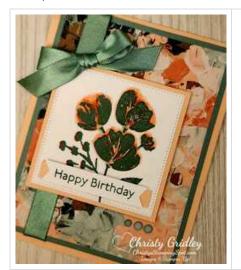

## **Fancy Flora DSP** Happy Birthday Card

ard Measurements:

Petal Pink cs card base - 11" x 4 1/4" scored at 5 1/2".

Soft Succulent cs panel - 5 1/4" x 4".

Fancy Flora DSP panel - 5" x 3 3/4" plus two 1/2" x 4" strips.

Petal Pink cs square - 3" x 3".

Basic White cs stitched square - die cut with the Stylish Shapes dies.

Basic White cs sentiment banner - 1/2" x 2 1/4" flag both ends with paper snips.

Petal Pink cs sentiment strip layer - 3/8" x 2 1/2".

Basic White cs inside panel - 5 1/8" x 3 7/8".

Soft Succulent Satin Shimmer ribbon

DSP = Designer Series Paper

cs = cardstock

## **Project Recipe:**

1. Start with a Petal Pink cardstock card base. Cut a Soft Succulent cardstock panel and a Fancy Flora Designer Series Paper panel. Glue the panels together and then wrap the panels with Soft Succulent Satin Shimmer ribbon down the left side of the panels using Stampin' Seal to secure the ends on the back of the panels. Then glue the wrapped panels to the card base.

2. Die cut a Basic White cardstock stitched square with the Stylish Shapes dies. Cut a Petal Pink cardstock square layer. Stamp the flowers from the Art Gallery stamp set in Soft Succulent ink on the Basic White cardstock stitched square. Add color to the flowers with Stampin' Blends and add Wink of Stella for sparkle. Glue the stamped stitched square to the Petal Pink cardstock square layer. Use Stampin' Dimensionals to add the squares to the center left of the card front overlapping the wrapped ribbon.

3. Cut a Basic White cardstock sentiment banner and a Petal Pink cardstock sentiment strip layer. Stamp the sentiment from the Art Gallery stamp set in Soft Succulent ink on the Basic White cardstock banner. Use Paper Snips to flag both ends of the stamped sentiment banner. Glue the sentiment banner to the Petal Pink cardstock strip layer. Use Stampin' Dimensionals to add the sentiment banner to the card front along the bottom of the stitched square. Tie a bow in the Soft Succulent Satin Shimmer ribbon and use glue dots to add it to the card front above the top left corner of the squares overlapping the wrapped ribbon. Add Solid Faceted Gems to the card front.