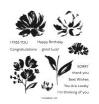

## Supplies needed:

**Art Gallery Photopolymer** 

Stamp Set [154421] \$22.00

Cm) Designer Series Paper

\$12.00

**Soft Succulent Classic** Stampin' Pad [155778]

\$8.00

Petal Pink Stampin' Blends

2. Die cut a Basic White cardstock stitched square with the Stylish Shapes dies. Cut a Petal Pink cardstock square layer. Stamp the flowers from the Art Gallery stamp set in Soft Succulent ink on the Basic White cardstock stitched square. Add color to the flowers with Stampin' Blends and add Wink of Stella for sparkle. Glue the stamped stitched square to the Petal Pink cardstock square layer. Use Stampin' Dimensionals to add the squares to the center left of the card front overlapping the wrapped ribbon.

3. Cut a Basic White cardstock sentiment banner and a Petal Pink cardstock sentiment strip layer. Stamp the sentiment from the Art Gallery stamp set in Soft Succulent ink on the Basic White cardstock banner. Use Paper Snips to flag both ends of the stamped sentiment banner. Glue the sentiment banner to the Petal Pink cardstock strip layer. Use Stampin' Dimensionals to add the sentiment banner to the card front along the bottom of the stitched square. Tie a bow in the Soft Succulent Satin Shimmer ribbon and use glue dots to add it to the card front above the top left corner of the squares overlapping the wrapped ribbon. Add Solid Faceted Gems to the card front.

4. Cut a Basic White cardstock inside panel to write your message. Stamp the flowers from the Art Gallery stamp set in Soft Succulent ink on the right side of the Basic White cardstock inside panel. Add color to the flowers with Stampin' Blends and add Wink of Stella for sparkle. Add a stirp of Fancy Flora Designer Series Paper to the inside and back of the card to pull the theme through. Stamp the sentiment from the Art Gallery stamp set in Soft Succulent on the bottom left of the inside panel above the Designer Series Paper strip. Glue the inside panel into the card.