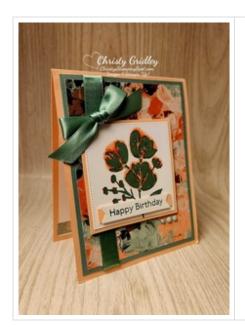

## **Fancy Flora DSP** Happy Birthday Card

ard Measurements:

Petal Pink cs card base - 11" x 4 1/4" scored at 5 1/2".

Soft Succulent cs panel - 5 1/4" x 4".

Fancy Flora DSP panel - 5" x 3 3/4" plus two 1/2" x 4" strips.

Petal Pink cs square - 3" x 3".

Basic White cs stitched square - die cut with the Stylish Shapes dies.

Basic White cs sentiment banner - 1/2" x 2 1/4" flag both ends with paper snips.

Petal Pink cs sentiment strip layer - 3/8" x 2 1/2".

Basic White cs inside panel - 5 1/8" x 3 7/8".

Soft Succulent Satin Shimmer ribbon

DSP = Designer Series Paper

cs = cardstock

## **Project Recipe:**

1. Start with a Petal Pink cardstock card base. Cut a Soft Succulent cardstock panel and a Fancy Flora Designer Series Paper panel. Glue the panels together and then wrap the panels with Soft Succulent Satin Shimmer ribbon down the left side of the panels using Stampin' Seal to secure the ends on the back of the panels. Then glue the wrapped panels to the card base.

2. Die cut a Basic White cardstock stitched square with the Stylish Shapes dies. Cut a Petal Pink cardstock square layer. Stamp the flowers from the Art Gallery stamp set in Soft Succulent ink on the Basic White cardstock stitched square. Add color to the flowers with Stampin' Blends and add Wink of Stella for sparkle. Glue the stamped stitched square to the Petal Pink cardstock square layer. Use Stampin' Dimensionals to add the squares to the center left of the card front overlapping the wrapped ribbon.

3. Cut a Basic White cardstock sentiment banner and a Petal Pink cardstock sentiment strip layer. Stamp the sentiment from the Art Gallery stamp set in Soft Succulent ink on the Basic White cardstock banner. Use Paper Snips to flag both ends of the stamped sentiment banner. Glue the sentiment banner to the Petal Pink cardstock strip layer. Use Stampin' Dimensionals to add the sentiment banner to the card front along the bottom of the stitched square. Tie a bow in the Soft Succulent Satin Shimmer ribbon and use glue dots to add it to the card front above the top left corner of the squares overlapping the wrapped ribbon. Add Solid Faceted Gems to the card front.