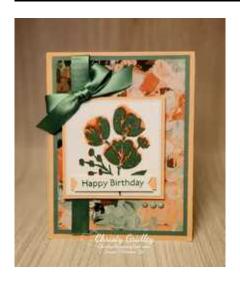

## **Fancy Flora DSP** Happy Birthday Card

ard Measurements:

Petal Pink cs card base - 11" x 4 1/4" scored at 5 1/2".

Soft Succulent cs panel - 5 1/4" x 4".

Fancy Flora DSP panel - 5" x 3 3/4" plus two 1/2" x 4" strips.

Petal Pink cs square - 3" x 3".

Basic White cs stitched square - die cut with the Stylish Shapes dies.

Basic White cs sentiment banner - 1/2" x 2 1/4" flag both ends with paper snips.

Petal Pink cs sentiment strip layer - 3/8" x 2 1/2".

Basic White cs inside panel - 5 1/8" x 3 7/8".

Soft Succulent Satin Shimmer ribbon

DSP = Designer Series Paper

cs = cardstock

## **Project Recipe:**

1. Start with a Petal Pink cardstock card base. Cut a Soft Succulent cardstock panel and a Fancy Flora Designer Series Paper panel. Glue the panels together and then wrap the panels with Soft Succulent Satin Shimmer ribbon down the left side of the panels using Stampin' Seal to secure the ends on the back of the panels. Then glue the wrapped panels to the card base.

2. Die cut a Basic White cardstock stitched square with the Stylish Shapes dies. Cut a Petal Pink cardstock square layer. Stamp the flowers from the Art Gallery stamp set in Soft Succulent ink on the Basic White cardstock stitched square. Add color to the flowers with Stampin' Blends and add Wink of Stella for sparkle. Glue the stamped stitched square to the Petal Pink cardstock square layer. Use Stampin' Dimensionals to add the squares to the center left of the card front overlapping the wrapped ribbon.

3. Cut a Basic White cardstock sentiment banner and a Petal Pink cardstock sentiment strip layer. Stamp the sentiment from the Art Gallery stamp set in Soft Succulent ink on the Basic White cardstock banner. Use Paper Snips to flag both ends of the stamped sentiment banner. Glue the sentiment banner to the Petal Pink cardstock strip layer. Use Stampin' Dimensionals to add the sentiment banner to the card front along the bottom of the stitched square. Tie a bow in the Soft Succulent Satin Shimmer ribbon and use glue dots to add it to the card front above the top left corner of the squares overlapping the wrapped ribbon. Add Solid Faceted Gems to the card front.