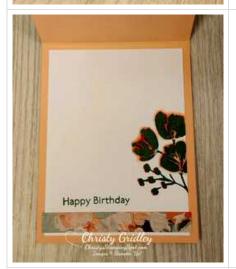

4. Cut a Basic White cardstock inside panel to write your message. Stamp the flowers from the Art Gallery stamp set in Soft Succulent ink on the right side of the Basic White cardstock inside panel. Add color to the flowers with Stampin' Blends and add Wink of Stella for sparkle. Add a stirp of Fancy Flora Designer Series Paper to the inside and back of the card to pull the theme through. Stamp the sentiment from the Art Gallery stamp set in Soft Succulent on the bottom left of the inside panel above the Designer Series Paper strip. Glue the inside panel into the card.