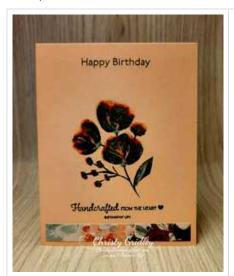

5. I also stamped the flower and sentiment from the Art Gallery stamp set on the back of the card.