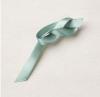

Paper Trimmer [152392] \$25.00

Paper Snips
[103579]
\$11.00

Bone Folder [102300] \$7.00

**Simply Shammy**[147042]
\$8.50

Take Your Pick
[144107]
\$10.00

Soft Succulent 1/2" (1.3 Cm)
Satin Shimmer Ribbon
[158133]
\$7.50

3. Glue the Soft Succulent cardstock edged oval frame to the card front overlapping the wrapped ribbon. Use Stampin' Dimensionals to add the stamped & colored oval into the edged oval frame on the card front. Tie a bow with the Soft Succulent Satin Shimmer ribbon and use paper snips to flag the bow's tails. Use Glue dots to add the bow to the oval so it looks like the bow overlaps the wrapped ribbon. Add Iridescent Pastel rhinestones to the card front and oval for extra sparkle.