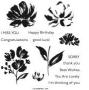

**Art Gallery Photopolymer** 

Fancy Flora 6" X 6" (15.2 X 15.2 Cm) Designer Series Paper

[160413] \$12.00

**Soft Succulent Classic** Stampin' Pad

[155778]

\$8.00

Soft Succulent 8 1/2" X 11"

Cardstock [155776]

4. Cut a Basic White cardstock inside panel to write your message. Stamp the flowers from the True Beauty stamp set in Soft Succulent ink on the left side of the Basic White cardstock inside panel. Add color to the flowers with Stampin' Blends and add Wink of Stella for sparkle. Add a stirp of Fancy Flora Designer Series Paper to the inside and back of the card to pull the theme through. Stamp the sentiment from the Art Gallery stamp set in Soft Succulent on the bottom right of the inside panel above the Designer Series Paper strip. Glue the inside panel into the card.

5. I also stamped the flower from the True Beauty stamp set and sentiment from the Art Gallery stamp set on the back of the card.