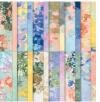

## **Fancy Flora DSP Best Wishes Card**

ard Measurements:

■ Soft Succulent cs card base - 11" x 4 1/4" scored at 5 1/2".

Daffodil Delight cs panel - 5 1/4" x 4".

Fancy Flora DSP panel - 5" x 3 3/4" plus two 1/2" x 4" strips.

**Art Gallery Photopolymer** 

Fancy Flora 6" X 6" (15.2 X 15.2 Cm) Designer Series Paper

[160413] \$12.00

**Soft Succulent Classic** Stampin' Pad

[155778]

\$8.00

Soft Succulent 8 1/2" X 11"

Cardstock [155776]

## **Project Recipe:**

1. Start with a Soft Succulent cardstock card base. Cut a Daffodil Delight cardstock panel and a Fancy Flora Designer Series Paper panel. Glue the panels together and then wrap the panels with Soft Succulent Satin Shimmer ribbon using Stampin' Seal to secure the ends on the back of the panels. Then glue the wrapped panels to the card base.

4. Cut a Basic White cardstock inside panel to write your message. Stamp the flowers from the True Beauty stamp set in Soft Succulent ink on the left side of the Basic White cardstock inside panel. Add color to the flowers with Stampin' Blends and add Wink of Stella for sparkle. Add a stirp of Fancy Flora Designer Series Paper to the inside and back of the card to pull the theme through. Stamp the sentiment from the Art Gallery stamp set in Soft Succulent on the bottom right of the inside panel above the Designer Series Paper strip. Glue the inside panel into the card.