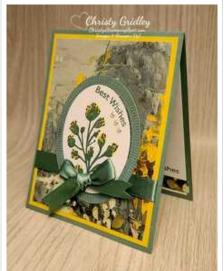

## **Fancy Flora DSP Best Wishes Card**

ard Measurements:

■ Soft Succulent cs card base - 11" x 4 1/4" scored at 5 1/2".

Daffodil Delight cs panel - 5 1/4" x 4".

Fancy Flora DSP panel - 5" x 3 3/4" plus two 1/2" x 4" strips.

Soft Succulent cs edged oval frame - die cut with the Framed Florets dies.

Basic White cs oval - die cut with the Framed Florets dies.

Basic White cs inside panel - 5 1/8" x 3 7/8".

Soft Succulent Satin Shimmer ribbon

## **Project Recipe:**

1. Start with a Soft Succulent cardstock card base. Cut a Daffodil Delight cardstock panel and a Fancy Flora Designer Series Paper panel. Glue the panels together and then wrap the panels with Soft Succulent Satin Shimmer ribbon using Stampin' Seal to secure the ends on the back of the panels. Then glue the wrapped panels to the card base.

2. Die cut a Soft Succulent cardstock edged oval frame and a Basic White cardstock oval with the Framed Florets dies. Stamp the sentiment from the Art Gallery stamp set with the stamp slightly curved on the block in Soft Succulent ink on the top right side of the Basic White cardstock oval. Stamp the flower sprig from the True Beauty stamp set in Soft Succulent ink on the oval. Add color to the flower sprig with Stampin' Blends and add Wink of Stella for sparkle.

3. Glue the Soft Succulent cardstock edged oval frame to the card front overlapping the wrapped ribbon. Use Stampin' Dimensionals to add the stamped & colored oval into the edged oval frame on the card front. Tie a bow with the Soft Succulent Satin Shimmer ribbon and use paper snips to flag the bow's tails. Use Glue dots to add the bow to the oval so it looks like the bow overlaps the wrapped ribbon. Add Iridescent Pastel rhinestones to the card front and oval for extra sparkle.