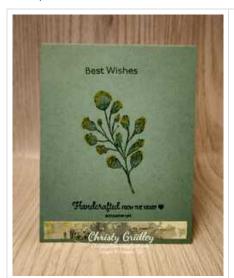

5. I also stamped the flower from the True Beauty stamp set and sentiment from the Art Gallery stamp set on the back of the card.