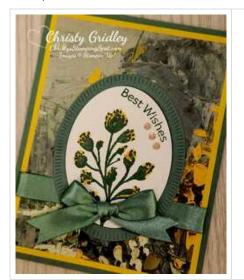

## **Fancy Flora DSP Best Wishes Card**

ard Measurements:

■ Soft Succulent cs card base - 11" x 4 1/4" scored at 5 1/2".

Daffodil Delight cs panel - 5 1/4" x 4".

Fancy Flora DSP panel - 5" x 3 3/4" plus two 1/2" x 4" strips.

## **Project Recipe:**

1. Start with a Soft Succulent cardstock card base. Cut a Daffodil Delight cardstock panel and a Fancy Flora Designer Series Paper panel. Glue the panels together and then wrap the panels with Soft Succulent Satin Shimmer ribbon using Stampin' Seal to secure the ends on the back of the panels. Then glue the wrapped panels to the card base.

2. Die cut a Soft Succulent cardstock edged oval frame and a Basic White cardstock oval with the Framed Florets dies. Stamp the sentiment from the Art Gallery stamp set with the stamp slightly curved on the block in Soft Succulent ink on the top right side of the Basic White cardstock oval. Stamp the flower sprig from the True Beauty stamp set in Soft Succulent ink on the oval. Add color to the flower sprig with Stampin' Blends and add Wink of Stella for sparkle.

3. Glue the Soft Succulent cardstock edged oval frame to the card front overlapping the wrapped ribbon. Use Stampin' Dimensionals to add the stamped & colored oval into the edged oval frame on the card front. Tie a bow with the Soft Succulent Satin Shimmer ribbon and use paper snips to flag the bow's tails. Use Glue dots to add the bow to the oval so it looks like the bow overlaps the wrapped ribbon. Add Iridescent Pastel rhinestones to the card front and oval for extra sparkle.

4. Cut a Basic White cardstock inside panel to write your message. Stamp the flowers from the True Beauty stamp set in Soft Succulent ink on the left side of the Basic White cardstock inside panel. Add color to the flowers with Stampin' Blends and add Wink of Stella for sparkle. Add a stirp of Fancy Flora Designer Series Paper to the inside and back of the card to pull the theme through. Stamp the sentiment from the Art Gallery stamp set in Soft Succulent on the bottom right of the inside panel above the Designer Series Paper strip. Glue the inside panel into the card.