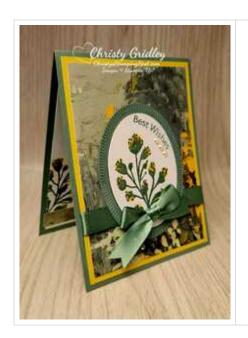

## **Fancy Flora DSP Best Wishes Card**

ard Measurements:

■ Soft Succulent cs card base - 11" x 4 1/4" scored at 5 1/2".

Daffodil Delight cs panel - 5 1/4" x 4".

Fancy Flora DSP panel - 5" x 3 3/4" plus two 1/2" x 4" strips.

## **Project Recipe:**

1. Start with a Soft Succulent cardstock card base. Cut a Daffodil Delight cardstock panel and a Fancy Flora Designer Series Paper panel. Glue the panels together and then wrap the panels with Soft Succulent Satin Shimmer ribbon using Stampin' Seal to secure the ends on the back of the panels. Then glue the wrapped panels to the card base.

2. Die cut a Soft Succulent cardstock edged oval frame and a Basic White cardstock oval with the Framed Florets dies. Stamp the sentiment from the Art Gallery stamp set with the stamp slightly curved on the block in Soft Succulent ink on the top right side of the Basic White cardstock oval. Stamp the flower sprig from the True Beauty stamp set in Soft Succulent ink on the oval. Add color to the flower sprig with Stampin' Blends and add Wink of Stella for sparkle.

3. Glue the Soft Succulent cardstock edged oval frame to the card front overlapping the wrapped ribbon. Use Stampin' Dimensionals to add the stamped & colored oval into the edged oval frame on the card front. Tie a bow with the Soft Succulent Satin Shimmer ribbon and use paper snips to flag the bow's tails. Use Glue dots to add the bow to the oval so it looks like the bow overlaps the wrapped ribbon. Add Iridescent Pastel rhinestones to the card front and oval for extra sparkle.

4. Cut a Basic White cardstock inside panel to write your message. Stamp the flowers from the True Beauty stamp set in Soft Succulent ink on the left side of the Basic White cardstock inside panel. Add color to the flowers with Stampin' Blends and add Wink of Stella for sparkle. Add a stirp of Fancy Flora Designer Series Paper to the inside and back of the card to pull the theme through. Stamp the sentiment from the Art Gallery stamp set in Soft Succulent on the bottom right of the inside panel above the Designer Series Paper strip. Glue the inside panel into the card.