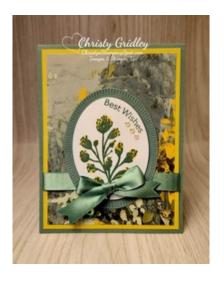

## **Project Recipe:**

1. Start with a Soft Succulent cardstock card base. Cut a Daffodil Delight cardstock panel and a Fancy Flora Designer Series Paper panel. Glue the panels together and then wrap the panels with Soft Succulent Satin Shimmer ribbon using Stampin' Seal to secure the ends on the back of the panels. Then glue the wrapped panels to the card base.

2. Die cut a Soft Succulent cardstock edged oval frame and a Basic White cardstock oval with the Framed Florets dies. Stamp the sentiment from the Art Gallery stamp set with the stamp slightly curved on the block in Soft Succulent ink on the top right side of the Basic White cardstock oval. Stamp the flower sprig from the True Beauty stamp set in Soft Succulent ink on the oval. Add color to the flower sprig with Stampin' Blends and add Wink of Stella for sparkle.

3. Glue the Soft Succulent cardstock edged oval frame to the card front overlapping the wrapped ribbon. Use Stampin' Dimensionals to add the stamped & colored oval into the edged oval frame on the card front. Tie a bow with the Soft Succulent Satin Shimmer ribbon and use paper snips to flag the bow's tails. Use Glue dots to add the bow to the oval so it looks like the bow overlaps the wrapped ribbon. Add Iridescent Pastel rhinestones to the card front and oval for extra sparkle.

4. Cut a Basic White cardstock inside panel to write your message. Stamp the flowers from the True Beauty stamp set in Soft Succulent ink on the left side of the Basic White cardstock inside panel. Add color to the flowers with Stampin' Blends and add Wink of Stella for sparkle. Add a stirp of Fancy Flora Designer Series Paper to the inside and back of the card to pull the theme through. Stamp the sentiment from the Art Gallery stamp set in Soft Succulent on the bottom right of the inside panel above the Designer Series Paper strip. Glue the inside panel into the card.