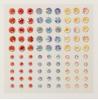

Iridescent Pastel Gems
[160429]
\$8.00

Stampin' Seal [152813] \$8.00

Mini Glue Dots
[103683]
\$5.25

Stampin' Dimensionals
[104430]
\$4.25

Multipurpose Liquid Glue
[110755]
\$4.00

Limited Edition Cling Stamp Set (English) [158754]

3. Glue the Soft Succulent cardstock edged oval frame to the card front overlapping the wrapped ribbon. Use Stampin' Dimensionals to add the stamped & colored oval into the edged oval frame on the card front. Tie a bow with the Soft Succulent Satin Shimmer ribbon and use paper snips to flag the bow's tails. Use Glue dots to add the bow to the oval so it looks like the bow overlaps the wrapped ribbon. Add Iridescent Pastel rhinestones to the card front and oval for extra sparkle.