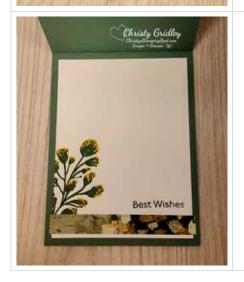

4. Cut a Basic White cardstock inside panel to write your message. Stamp the flowers from the True Beauty stamp set in Soft Succulent ink on the left side of the Basic White cardstock inside panel. Add color to the flowers with Stampin' Blends and add Wink of Stella for sparkle. Add a stirp of Fancy Flora Designer Series Paper to the inside and back of the card to pull the theme through. Stamp the sentiment from the Art Gallery stamp set in Soft Succulent on the bottom right of the inside panel above the Designer Series Paper strip. Glue the inside panel into the card.