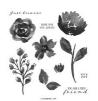

## Supplies needed:

**True Beauty Cling Stamp Set** 

| (English) |  |
|-----------|--|
| [158976]  |  |
|           |  |

\$24.00

| Stamp S |
|---------|
| [154421 |

\$22.00

Clear Wink Of Stella Glitter

Brush [141897] \$8.00

2. Die cut a Soft Succulent cardstock edged oval frame and a Basic White cardstock oval with the Framed Florets dies. Stamp the sentiment from the Art Gallery stamp set with the stamp slightly curved on the block in Soft Succulent ink on the top right side of the Basic White cardstock oval. Stamp the flower sprig from the True Beauty stamp set in Soft Succulent ink on the oval. Add color to the flower sprig with Stampin' Blends and add Wink of Stella for sparkle.

4. Cut a Basic White cardstock inside panel to write your message. Stamp the flowers from the True Beauty stamp set in Soft Succulent ink on the left side of the Basic White cardstock inside panel. Add color to the flowers with Stampin' Blends and add Wink of Stella for sparkle. Add a stirp of Fancy Flora Designer Series Paper to the inside and back of the card to pull the theme through. Stamp the sentiment from the Art Gallery stamp set in Soft Succulent on the bottom right of the inside panel above the Designer Series Paper strip. Glue the inside panel into the card.