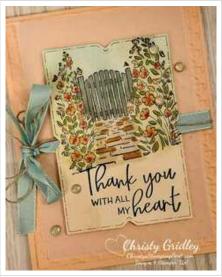

## Project Recipe:

1. Start with a Petal Pink cardstock card base. Cut a Petal Pink cardstock panel and a Vellum cardstock panel. Dry emboss the Petal Pink cardstock Cane Weave 3D embossing folder. Die cut a Shimmery White cardstock stitched panel with the Desert Details dies. Use the Shimmery White cardstock stitched panel to know where to apply Stampin' Seal+ on the back of the Velum cardstock panel and then attach it to the embossed panel. Wrap the panels with Pool Party Grosgrain ribbon and Linen Thread and tie a large bow on the left side using both together.

2. Stamp the sentiment from the Framed Florets stamp set in Memento Black ink on the bottom of the stitched Shimmery White cardstock panel. Stamp the gate image from the Scenic Garden stamp set in Memento Black ink above the sentiment on the stitched panel. Use a blending brush to add Pool Party ink to the top of the stitched panel above the image. Use a small blending brush to add Pear Pizzazz ink to the flowers on the sides of the gate. Use Stampin' Blends to color the image. Use a blending brush to add Crumb Cake ink to the bottom of the stitched panel over the sentiment.

3. Use Stampin' Dimensionals to add the stitched panel to the card front overlapping the wrapped ribbons. Add wink of stella to the flowers centers for sparkle. Add white Adhesive-Backed Milky Dots to the card front.