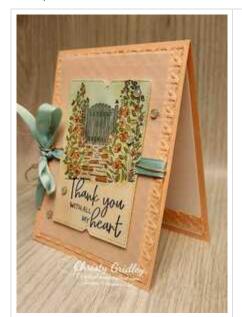

## Project Recipe:

1. Start with a Petal Pink cardstock card base. Cut a Petal Pink cardstock panel and a Vellum cardstock panel. Dry emboss the Petal Pink cardstock Cane Weave 3D embossing folder. Die cut a Shimmery White cardstock stitched panel with the Desert Details dies. Use the Shimmery White cardstock stitched panel to know where to apply Stampin' Seal+ on the back of the Velum cardstock panel and then attach it to the embossed panel. Wrap the panels with Pool Party Grosgrain ribbon and Linen Thread and tie a large bow on the left side using both together.

2. Stamp the sentiment from the Framed Florets stamp set in Memento Black ink on the bottom of the stitched Shimmery White cardstock panel. Stamp the gate image from the Scenic Garden stamp set in Memento Black ink above the sentiment on the stitched panel. Use a blending brush to add Pool Party ink to the top of the stitched panel above the image. Use a small blending brush to add Pear Pizzazz ink to the flowers on the sides of the gate. Use Stampin' Blends to color the image. Use a blending brush to add Crumb Cake ink to the bottom of the stitched panel over the sentiment.

3. Use Stampin' Dimensionals to add the stitched panel to the card front overlapping the wrapped ribbons. Add wink of stella to the flowers centers for sparkle. Add white Adhesive-Backed Milky Dots to the card front.