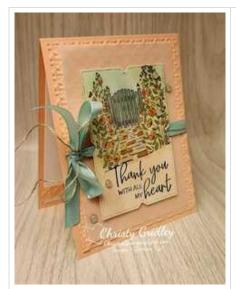

## Project Recipe:

1. Start with a Petal Pink cardstock card base. Cut a Petal Pink cardstock panel and a Vellum cardstock panel. Dry emboss the Petal Pink cardstock Cane Weave 3D embossing folder. Die cut a Shimmery White cardstock stitched panel with the Desert Details dies. Use the Shimmery White cardstock stitched panel to know where to apply Stampin' Seal+ on the back of the Velum cardstock panel and then attach it to the embossed panel. Wrap the panels with Pool Party Grosgrain ribbon and Linen Thread and tie a large bow on the left side using both together.

2. Stamp the sentiment from the Framed Florets stamp set in Memento Black ink on the bottom of the stitched Shimmery White cardstock panel. Stamp the gate image from the Scenic Garden stamp set in Memento Black ink above the sentiment on the stitched panel. Use a blending brush to add Pool Party ink to the top of the stitched panel above the image. Use a small blending brush to add Pear Pizzazz ink to the flowers on the sides of the gate. Use Stampin' Blends to color the image. Use a blending brush to add Crumb Cake ink to the bottom of the stitched panel over the sentiment.

3. Use Stampin' Dimensionals to add the stitched panel to the card front overlapping the wrapped ribbons. Add wink of stella to the flowers centers for sparkle. Add white Adhesive-Backed Milky Dots to the card front.