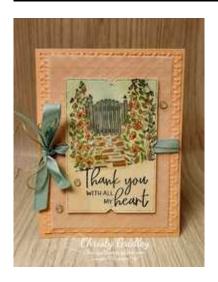

## Sale-A-Bration **Brochure Scenic** Garden Card

ard Measurements:

Petal Pink cs card base - 11" x 4 1/4" scored at 5 1/2".

Embossed Petal Pink cs panel - 5 1/4" x 4" plus two 1/2" x 4".

Velum cs panel - 5" x 3 1/2".

## Project Recipe:

1. Start with a Petal Pink cardstock card base. Cut a Petal Pink cardstock panel and a Vellum cardstock panel. Dry emboss the Petal Pink cardstock Cane Weave 3D embossing folder. Die cut a Shimmery White cardstock stitched panel with the Desert Details dies. Use the Shimmery White cardstock stitched panel to know where to apply Stampin' Seal+ on the back of the Velum cardstock panel and then attach it to the embossed panel. Wrap the panels with Pool Party Grosgrain ribbon and Linen Thread and tie a large bow on the left side using both together.

2. Stamp the sentiment from the Framed Florets stamp set in Memento Black ink on the bottom of the stitched Shimmery White cardstock panel. Stamp the gate image from the Scenic Garden stamp set in Memento Black ink above the sentiment on the stitched panel. Use a blending brush to add Pool Party ink to the top of the stitched panel above the image. Use a small blending brush to add Pear Pizzazz ink to the flowers on the sides of the gate. Use Stampin' Blends to color the image. Use a blending brush to add Crumb Cake ink to the bottom of the stitched panel over the sentiment.

3. Use Stampin' Dimensionals to add the stitched panel to the card front overlapping the wrapped ribbons. Add wink of stella to the flowers centers for sparkle. Add white Adhesive-Backed Milky Dots to the card front.

4. Don't forget to add a Basic White cardstock inside panel to write your message.

Add an embossed Petal Pink cardstock strip to the inside and back of the card to pull the theme through.