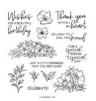

## Supplies needed:

**Scenic Garden Host Cling** Stamp Set [160831] \$25.00

Framed Florets **Photopolymer Stamp Set** (English) [161815] \$23.00

Tuxedo Black Memento Ink Pad [132708] \$6.00

Pool Party Classic Stampin' Pad [147107]

2. Stamp the sentiment from the Framed Florets stamp set in Memento Black ink on the bottom of the stitched Shimmery White cardstock panel. Stamp the gate image from the Scenic Garden stamp set in Memento Black ink above the sentiment on the stitched panel. Use a blending brush to add Pool Party ink to the top of the stitched panel above the image. Use a small blending brush to add Pear Pizzazz ink to the flowers on the sides of the gate. Use Stampin' Blends to color the image. Use a blending brush to add Crumb Cake ink to the bottom of the stitched panel over the sentiment.