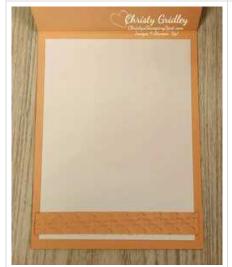

4. Don't forget to add a Basic White cardstock inside panel to write your message.

Add an embossed Petal Pink cardstock strip to the inside and back of the card to pull the theme through.