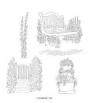

## Supplies needed:

**Scenic Garden Host Cling** Stamp Set [160831] \$25.00

Framed Florets **Photopolymer Stamp Set** (English) [161815] \$23.00

Tuxedo Black Memento Ink Pad [132708] \$6.00

Pool Party Classic Stampin' Pad [147107]

2. Stamp the sentiment from the Framed Florets stamp set in Memento Black ink on the bottom of the stitched Shimmery White cardstock panel. Stamp the gate image from the Scenic Garden stamp set in Memento Black ink above the sentiment on the stitched panel. Use a blending brush to add Pool Party ink to the top of the stitched panel above the image. Use a small blending brush to add Pear Pizzazz ink to the flowers on the sides of the gate. Use Stampin' Blends to color the image. Use a blending brush to add Crumb Cake ink to the bottom of the stitched panel over the sentiment.