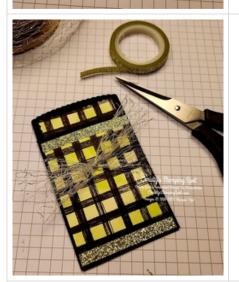

10/18/22, 1:43 AM

2. Use a Blending Blush to add ink (Parakeet Party, Mango Melody, Highland Heather) to all the Gingham Cottage Designer Series Paper pieces.

3. Glue the back of the

3. Glue the colored Gingham Cottage Designer Series Paper panels to the front and back of the Basic Black cardstock mini pocket envelope.

4. Glue the die cut Gingham Cottage Designer Series Paper scalloped rectangle to the top of the inside of the mini pocket envelope.

5. Use the bone folder to burnish the score marks and then use glue to attach the flaps to form the pocket.

10/18/22, 1:43 AM

6. Add Glitter Washi tape to the top & bottom of the front panel and one strip across the Designer Series Paper strip on the back of the mini pocket envelope.

7. Cut about 12" of Metallic Mesh ribbon to wrap around the mini pocket envelope and tie in a knot forming a kind of bow.