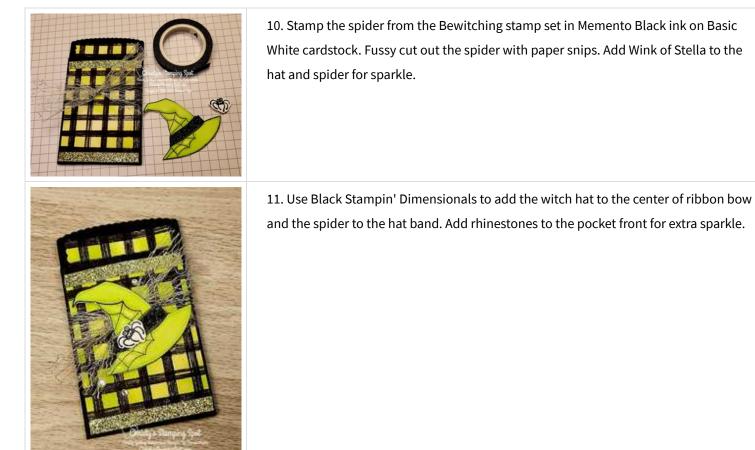

alloped rectangle to the top of the inside of the mini pocket envelope.



5. Use the bone folder to burnish the score marks and then use glue to attach the flaps to form the pocket.

10/18/22, 1:43 AM



6. Add Glitter Washi tape to the top & bottom of the front panel and one strip across the Designer Series Paper strip on the back of the mini pocket envelope.





7. Cut about 12" of Metallic Mesh ribbon to wrap around the mini pocket envelope and tie in a knot forming a kind of bow.

8. Stamp the witch hat from the Bewitching stamp set in Memento Black ink on Basic White cardstock.



9. Color the hat with Stampin' Blends and then fussy cut it out with paper snips. Add black Glitter Washi tape to the hat's band folding the ends over to attach to the back of the hat.

10/18/22, 1:43 AM