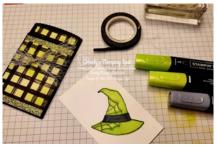

8. Stamp the witch hat from the Bewitching stamp set in Memento Black ink on Basic White cardstock.

9. Color the hat with Stampin' Blends and then fussy cut it out with paper snips. Add black Glitter Washi tape to the hat's band folding the ends over to attach to the back of the hat.