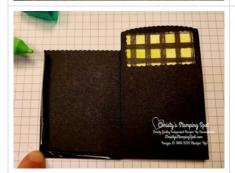

10/18/22, 1:43 AM

2. Use a Blending Blush to add ink (Parakeet Party, Mango Melody, Highland Heather) to all the Gingham Cottage Designer Series Paper pieces.

3. Glue the back of the

3. Glue the colored Gingham Cottage Designer Series Paper panels to the front and back of the Basic Black cardstock mini pocket envelope.

4. Glue the die cut Gingham Cottage Designer Series Paper scalloped rectangle to the top of the inside of the mini pocket envelope.

5. Use the bone folder to burnish the score marks and then use glue to attach the flaps to form the pocket.

10/18/22, 1:43 AM

6. Add Glitter Washi tape to the top & bottom of the front panel and one strip across the Designer Series Paper strip on the back of the mini pocket envelope.

7. Cut about 12" of Metallic Mesh ribbon to wrap around the mini pocket envelope and tie in a knot forming a kind of bow.