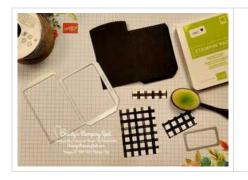

## Halloween Mondays: Bewitching Mini Pocket Envelope Treats

reat Pockets:

Basic Black cs treat pocket - 5 1/2" x 4 1/4"vdie cut with the Mini Pocket Envelope dies.

Gingham Cottage DSP panels - 3" x 2 1/4' and a 1/2" x 2 1/4" strip.

Gingham Cottage DSP scallop rectangle - die cut with the Mini Pocket Envelope dies.

Basic White cs hat & spider - fussy cut with paper snips. Glitter Washi Four Pack

Metallic Mesh Ribbon DSP = Designer Series Paper cs = cardstock

## **Project Recipe:**

 Start by die cutting a Basic Black cardstock mini pocket envelope with the Mini Pocket Envelope dies. Cut the two Gingham Cottage Designer Series Paper panels. Die cut the Gingham Cottage Designer Series Paper scalloped rectangle with the Mini Pocket Envelope dies.