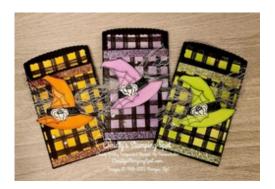

## Halloween Mondays: Bewitching Mini Pocket Envelope Treats

reat Pockets:

Basic Black cs treat pocket - 5 1/2" x 4 1/4"vdie cut with the Mini Pocket Envelope dies.

Gingham Cottage DSP panels - 3" x 2 1/4' and a 1/2" x 2 1/4" strip.

Gingham Cottage DSP scallop rectangle - die cut with the Mini Pocket Envelope dies.

Basic White cs hat & spider - fussy cut with paper snips. Glitter Washi Four Pack

Metallic Mesh Ribbon DSP = Designer Series Paper cs = cardstock

## **Project Recipe:**

 Start by die cutting a Basic Black cardstock mini pocket envelope with the Mini Pocket Envelope dies. Cut the two Gingham Cottage Designer Series Paper panels. Die cut the Gingham Cottage Designer Series Paper scalloped rectangle with the Mini Pocket Envelope dies.

10/18/22, 1:43 AM

2. Use a Blending Blush to add ink (Parakeet Party, Mango Melody, Highland Heather) to all the Gingham Cottage Designer Series Paper pieces.

3. Glue the back of the

3. Glue the colored Gingham Cottage Designer Series Paper panels to the front and back of the Basic Black cardstock mini pocket envelope.

4. Glue the die cut Gingham Cottage Designer Series Paper scalloped rectangle to the top of the inside of the mini pocket envelope.

5. Use the bone folder to burnish the score marks and then use glue to attach the flaps to form the pocket.

10/18/22, 1:43 AM

6. Add Glitter Washi tape to the top & bottom of the front panel and one strip across the Designer Series Paper strip on the back of the mini pocket envelope.

7. Cut about 12" of Metallic Mesh ribbon to wrap around the mini pocket envelope and tie in a knot forming a kind of bow.

8. Stamp the witch hat from the Bewitching stamp set in Memento Black ink on Basic White cardstock.

9. Color the hat with Stampin' Blends and then fussy cut it out with paper snips. Add black Glitter Washi tape to the hat's band folding the ends over to attach to the back of the hat.