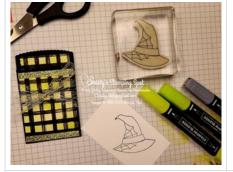

8. Stamp the witch hat from the Bewitching stamp set in Memento Black ink on Basic White cardstock.

9. Color the hat with Stampin' Blends and then fussy cut it out with paper snips. Add black Glitter Washi tape to the hat's band folding the ends over to attach to the back of the hat.