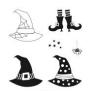

Gingham Cottage DSP scallop rectangle - die cut with the Mini Pocket Envelope dies.

Basic White cs hat & spider - fussy cut with paper snips. Glitter Washi Four Pack

Metallic Mesh Ribbon DSP = Designer Series Paper cs = cardstock

8. Stamp the witch hat from the Bewitching stamp set in Memento Black ink on Basic White cardstock.

9. Color the hat with Stampin' Blends and then fussy cut it out with paper snips. Add black Glitter Washi tape to the hat's band folding the ends over to attach to the back of the hat.