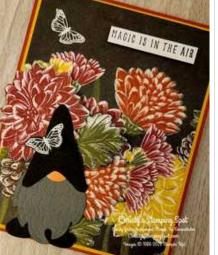

## **Project Recipe:**

 Start with a Cajun Craze cardstock card base. Cut a Crushed Curry cardstock panel and a Rustic Harvest Designer Series Paper panel and glue them to the card base.
Fussy cut out flowers, a leaf, and a butterfly from the Rustic Harvest Designer Series
Paper. Add Wink of Stella to the flower centers for sparkle.

2. Die cut a Basic Black cardstock gnome hat and shoes with the Gnomes dies. Dry emboss the Basic Black cardstock hat with the Timber 3D embossing folder. Die cut a Basic Gray cardstock beard with the Gnomes dies. Die cut a Basic White cardstock gnome nose with Gnomes dies. Color the nose with a Stampin' Blend (700). Glue the nose and the embossed hat to the beard. Glue the beard to the gnome shoes. Use Stampin' Dimensionals to add the gnome to the bottom left of the card front. Use Stampin' Dimensionals and glue dots to tuck the fussy cut flowers and leaf around the gnome. Use a glue dot to add the fussy cut butterfly to the gnome's hat.

3. Cut a Basic White cardstock sentiment panel. Stamp the sentiment from the Christmas To Remember stamp set in Memento Black ink on the sentiment panel. Use Stampin' Dimensionals to add the sentiment panel to the top right of the card front.