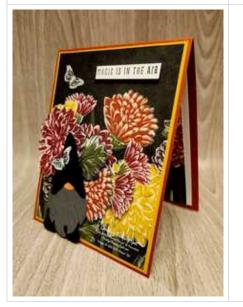

## **Project Recipe:**

 Start with a Cajun Craze cardstock card base. Cut a Crushed Curry cardstock panel and a Rustic Harvest Designer Series Paper panel and glue them to the card base.
Fussy cut out flowers, a leaf, and a butterfly from the Rustic Harvest Designer Series
Paper. Add Wink of Stella to the flower centers for sparkle.

2. Die cut a Basic Black cardstock gnome hat and shoes with the Gnomes dies. Dry emboss the Basic Black cardstock hat with the Timber 3D embossing folder. Die cut a Basic Gray cardstock beard with the Gnomes dies. Die cut a Basic White cardstock gnome nose with Gnomes dies. Color the nose with a Stampin' Blend (700). Glue the nose and the embossed hat to the beard. Glue the beard to the gnome shoes. Use Stampin' Dimensionals to add the gnome to the bottom left of the card front. Use Stampin' Dimensionals and glue dots to tuck the fussy cut flowers and leaf around the gnome. Use a glue dot to add the fussy cut butterfly to the gnome's hat.

3. Cut a Basic White cardstock sentiment panel. Stamp the sentiment from the Christmas To Remember stamp set in Memento Black ink on the sentiment panel. Use Stampin' Dimensionals to add the sentiment panel to the top right of the card front.