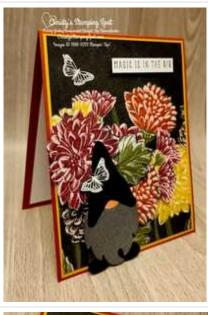

## **Project Recipe:**

 Start with a Cajun Craze cardstock card base. Cut a Crushed Curry cardstock panel and a Rustic Harvest Designer Series Paper panel and glue them to the card base.
Fussy cut out flowers, a leaf, and a butterfly from the Rustic Harvest Designer Series
Paper. Add Wink of Stella to the flower centers for sparkle.

2. Die cut a Basic Black cardstock gnome hat and shoes with the Gnomes dies. Dry emboss the Basic Black cardstock hat with the Timber 3D embossing folder. Die cut a Basic Gray cardstock beard with the Gnomes dies. Die cut a Basic White cardstock gnome nose with Gnomes dies. Color the nose with a Stampin' Blend (700). Glue the nose and the embossed hat to the beard. Glue the beard to the gnome shoes. Use Stampin' Dimensionals to add the gnome to the bottom left of the card front. Use Stampin' Dimensionals and glue dots to tuck the fussy cut flowers and leaf around the gnome. Use a glue dot to add the fussy cut butterfly to the gnome's hat.

3. Cut a Basic White cardstock sentiment panel. Stamp the sentiment from the Christmas To Remember stamp set in Memento Black ink on the sentiment panel. Use Stampin' Dimensionals to add the sentiment panel to the top right of the card front.