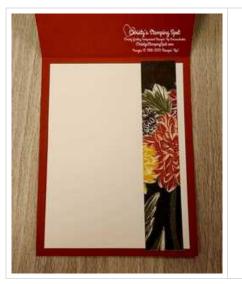

4. Don't forget to add a Basic White cardstock inside panel. Add a strip of Designer Series Paper to the inside and back of the card to pull theme through.