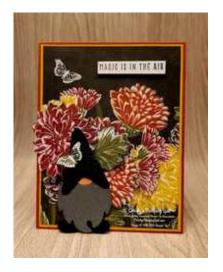

# Rustic Harvest Gnome Card

#### ard Measurements:

Cajun Craze card base - 11" x 4 1/4" scored at 5 1/2". Crushed Curry cs panel - 5 3/8" X 4 1/8". Rustic Harvest DSP panel - 5 1/4" x 4". Rustic Harvest DSP flowers, leaf, & butterfly - fussy cut with paper snips. Embossed Basic Black cs gnome hat - die cut with the Gnomes dies. Basic Gray cs beard - die cut with Gnomes dies. Basic Black cs gnome shoes - die cut with Gnomes dies. Basic White cs gnome nose - die cut with Gnomes dies. Basic White cs sentiment panel - 3/8" x 1 7/8". Basic White cs inside panel - 5 1/8" x 3 7/8'.

## **Project Recipe:**

 Start with a Cajun Craze cardstock card base. Cut a Crushed Curry cardstock panel and a Rustic Harvest Designer Series Paper panel and glue them to the card base.
Fussy cut out flowers, a leaf, and a butterfly from the Rustic Harvest Designer Series
Paper. Add Wink of Stella to the flower centers for sparkle.

2. Die cut a Basic Black cardstock gnome hat and shoes with the Gnomes dies. Dry emboss the Basic Black cardstock hat with the Timber 3D embossing folder. Die cut a Basic Gray cardstock beard with the Gnomes dies. Die cut a Basic White cardstock gnome nose with Gnomes dies. Color the nose with a Stampin' Blend (700). Glue the nose and the embossed hat to the beard. Glue the beard to the gnome shoes. Use Stampin' Dimensionals to add the gnome to the bottom left of the card front. Use Stampin' Dimensionals and glue dots to tuck the fussy cut flowers and leaf around the gnome. Use a glue dot to add the fussy cut butterfly to the gnome's hat.

3. Cut a Basic White cardstock sentiment panel. Stamp the sentiment from the Christmas To Remember stamp set in Memento Black ink on the sentiment panel. Use Stampin' Dimensionals to add the sentiment panel to the top right of the card front.