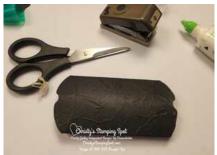

## Project Recipe:

1. Start by die cutting a Basic Black cardstock pillowbox with the Pretty Pillowbox dies. Use the bone folder to burnish all the pillowbox score lines. Dry emboss the pillowbox with the Painted Texture 3D embossing folder. Punch two Basic Black cardstock decorative circles with the Decorative Circle Punch and dry emboss the circles with the Painted Texture 3D embossing folder.

2. Use the bone folder to reburnish the score lines on your pillowbox and to slightly curl your box. Form the pillowbox by gluing the stitched top of the pillowbox down to the body of the box.

3. Once the top is glued down your pillowbox is a tube with the openings on both sides. Create notches in the side back flaps (inner) to make the pillowbox easier to open using a hole punch (or 1/8" or 1/2" circle punch) and paper snips. Use your fingers to close the flaps and to help keep the box's shape.