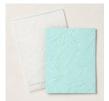

## Project Recipe:

1. Start by die cutting a Basic Black cardstock pillowbox with the Pretty Pillowbox dies. Use the bone folder to burnish all the pillowbox score lines. Dry emboss the pillowbox with the Painted Texture 3D embossing folder. Punch two Basic Black cardstock decorative circles with the Decorative Circle Punch and dry emboss the circles with the Painted Texture 3D embossing folder.