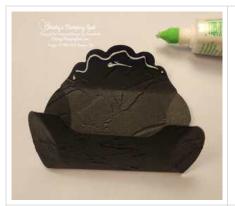

2. Use the bone folder to reburnish the score lines on your pillowbox and to slightly curl your box. Form the pillowbox by gluing the stitched top of the pillowbox down to the body of the box.

3. Once the top is glued down your pillowbox is a tube with the openings on both sides. Create notches in the side back flaps (inner) to make the pillowbox easier to open using a hole punch (or 1/8" or 1/2" circle punch) and paper snips. Use your fingers to close the flaps and to help keep the box's shape.

4. Wrap the pillowbox with the Metallic Mesh ribbon (about 22"). After making sure the ribbon is tight against the box and the loose ends are even and use black Stampin' Dimensionals to add an embossed circle to the ribbon centered on the pillowbox (but don't press the circle down and attach it to the box).