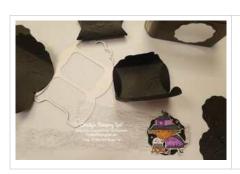

## Project Recipe:

1. Start by die cutting a Basic Black cardstock pillowbox with the Pretty Pillowbox dies. Use the bone folder to burnish all the pillowbox score lines. Dry emboss the pillowbox with the Painted Texture 3D embossing folder. Punch two Basic Black cardstock decorative circles with the Decorative Circle Punch and dry emboss the circles with the Painted Texture 3D embossing folder.

2. Use the bone folder to reburnish the score lines on your pillowbox and to slightly curl your box. Form the pillowbox by gluing the stitched top of the pillowbox down to the body of the box.

3. Once the top is glued down your pillowbox is a tube with the openings on both sides. Create notches in the side back flaps (inner) to make the pillowbox easier to open using a hole punch (or 1/8" or 1/2" circle punch) and paper snips. Use your fingers to close the flaps and to help keep the box's shape.