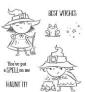

## Supplies needed:

**Best Witches Cling Stamp Set** (English)

[159860]

\$21.00

Smoky Slate Stampin' Blends Combo Pack [154904]

\$9.00

Tuxedo Black Memento Ink

Pad [132708] \$6.00

6. Stamp the witch image from the Best Witches stamp set on Basic White cardstock in Memento Black ink. Color the image with Stampin' Blends and add Wink of Stella for sparkle. Fussy cut out the image with paper snips and glue it to the embossed circle on the ribbon around the pillowbox. Add rhinestones to the embossed circle around the image.