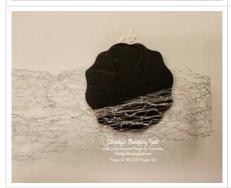

4. Wrap the pillowbox with the Metallic Mesh ribbon (about 22"). After making sure the ribbon is tight against the box and the loose ends are even and use black Stampin' Dimensionals to add an embossed circle to the ribbon centered on the pillowbox (but don't press the circle down and attach it to the box).

5. Remove the Metallic Mesh ribbon from the pillowbox, flip over the ribbon and add the second embossed Basic Black cardstock circle to the back of the first circle (add glue dots if the dimensionals aren't sticky enough through the ribbon. Then rewrap the pillowbox so the embossed circle is in the center of the box again and tie with a bow.