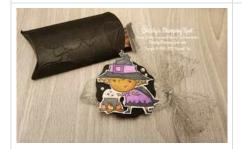

6. Stamp the witch image from the Best Witches stamp set on Basic White cardstock in Memento Black ink. Color the image with Stampin' Blends and add Wink of Stella for sparkle. Fussy cut out the image with paper snips and glue it to the embossed circle on the ribbon around the pillowbox. Add rhinestones to the embossed circle around the image.