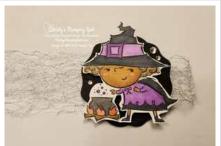

6. Stamp the witch image from the Best Witches stamp set on Basic White cardstock in Memento Black ink. Color the image with Stampin' Blends and add Wink of Stella for sparkle. Fussy cut out the image with paper snips and glue it to the embossed circle on the ribbon around the pillowbox. Add rhinestones to the embossed circle around the image.