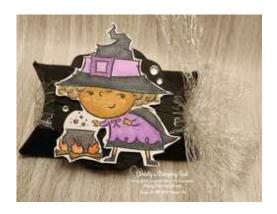

## Open from the sides **Pretty Pillowbox**

illowbox Details: Embossed Basic Black cs pillowbox - (6" x 4 1/2") die cut with the Pretty Pillowbox dies.

Embossed Basic Black cs circle - two punched with the Decorative Circle Punch. Basic White cs witch - fussy cut with paper snips.

Metallic Mesh ribbon - 22"

cs = cardstock

6. Stamp the witch image from the Best Witches stamp set on Basic White cardstock in Memento Black ink. Color the image with Stampin' Blends and add Wink of Stella for sparkle. Fussy cut out the image with paper snips and glue it to the embossed circle on the ribbon around the pillowbox. Add rhinestones to the embossed circle around the image.