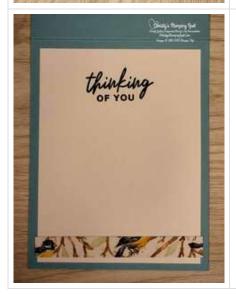

4. Don't forget to add a Basic White cs inside panel to write your message. Stamp the sentiment from the Ringed with Nature stamp set in Night of Navy ink and add a strip of DSP on the inside and back of the card to pull the theme through.