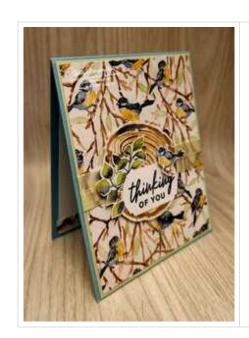

## **Project Recipe:**

1. Start with a Balmy Blue cardstock card base. Cut a Soft Sea Foam cardstock (cs) panel and a Rings of Love Designer Series Paper (DSP) panel. Glue the DSP panel to the Soft Sea Foam cs panel and then wrap the panels twice with Soft Sea Foam Seam Binding ribbon using Stampin' Seal to secure the ends to the back of the panels. Glue the wrapped panels to the card base.

2. Fussy cut out a tree ring, two leaf sprigs, and a bird from the Rings of Love DSP with paper snips. Use Stampin' Dimensionals to add the DSP tree ring to the card front overlapping the wrapped ribbon. Use Stampin Seal (on a Silicone Craft Mat) to add both DSP leaf sprigs to the left side of the tree ring.

3. Stamp the sentiment from the Ringed with Nature stamp set in Night of Navy ink on Basic White cs. Punch out the sentiment with the Label Me Fancy punch. Use glue to add the sentiment label to the tree ring overlapping the leaf sprigs. Use a Stampin' Dimensional to add the fussy cut bird to the top right of the sentiment label. Add Wink of Stella to the bird and Champagne rhinestones to the tree ring around the leaf sprigs for extra sparkle.