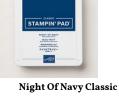

3. Stamp the sentiment from the Ringed with Nature stamp set in Night of Navy ink on Basic White cs. Punch out the sentiment with the Label Me Fancy punch. Use glue to add the sentiment label to the tree ring overlapping the leaf sprigs. Use a Stampin' Dimensional to add the fussy cut bird to the top right of the sentiment label. Add Wink of Stella to the bird and Champagne rhinestones to the tree ring around the leaf sprigs for extra sparkle.

4. Don't forget to add a Basic White cs inside panel to write your message. Stamp the sentiment from the Ringed with Nature stamp set in Night of Navy ink and add a strip of DSP on the inside and back of the card to pull the theme through.