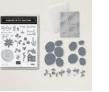

## Supplies needed:

**Ringed With Nature Photopolymer Stamp Set** (English) [159883]

\$23.00

Cardstock [146982]

**Ringed With Nature Bundle** (English) [159889]

\$53.00

Stampin' Pad [147110] \$8.00

Clear Wink Of Stella Glitter Brush [141897] \$8.00

2. Fussy cut out a tree ring, two leaf sprigs, and a bird from the Rings of Love DSP with paper snips. Use Stampin' Dimensionals to add the DSP tree ring to the card front overlapping the wrapped ribbon. Use Stampin Seal (on a Silicone Craft Mat) to add both DSP leaf sprigs to the left side of the tree ring.

3. Stamp the sentiment from the Ringed with Nature stamp set in Night of Navy ink on Basic White cs. Punch out the sentiment with the Label Me Fancy punch. Use glue to add the sentiment label to the tree ring overlapping the leaf sprigs. Use a Stampin' Dimensional to add the fussy cut bird to the top right of the sentiment label. Add Wink of Stella to the bird and Champagne rhinestones to the tree ring around the leaf sprigs for extra sparkle.