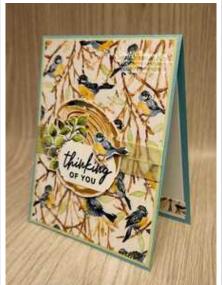

## Thinking of You Rings of Love DSP Card 2

ard Measurements:

Balmy Blue cs card base - 11" x 4 1/4" scored at 5 1/2".

Soft Sea Foam cs panel - 5 3/8" x 4 1/8".

Rings of Love DSP panel - 5 1/4" x 4" plus two 1/2" x 4" strips.

Rings of Love DSP tree ring, two leaves, and a bird - fussy cut with paper snips.

Basic White cs sentiment label - punched with the Label Me Fancy punch.

Basic White cs inside panel - 5 1/8" x 3 7/8".

Soft Sea Foam Seam Binding ribbon

## **Project Recipe:**

1. Start with a Balmy Blue cardstock card base. Cut a Soft Sea Foam cardstock (cs) panel and a Rings of Love Designer Series Paper (DSP) panel. Glue the DSP panel to the Soft Sea Foam cs panel and then wrap the panels twice with Soft Sea Foam Seam Binding ribbon using Stampin' Seal to secure the ends to the back of the panels. Glue the wrapped panels to the card base.

2. Fussy cut out a tree ring, two leaf sprigs, and a bird from the Rings of Love DSP with paper snips. Use Stampin' Dimensionals to add the DSP tree ring to the card front overlapping the wrapped ribbon. Use Stampin Seal (on a Silicone Craft Mat) to add both DSP leaf sprigs to the left side of the tree ring.

3. Stamp the sentiment from the Ringed with Nature stamp set in Night of Navy ink on Basic White cs. Punch out the sentiment with the Label Me Fancy punch. Use glue to add the sentiment label to the tree ring overlapping the leaf sprigs. Use a Stampin' Dimensional to add the fussy cut bird to the top right of the sentiment label. Add Wink of Stella to the bird and Champagne rhinestones to the tree ring around the leaf sprigs for extra sparkle.