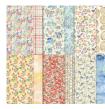

## Thinking of You Rings of Love DSP Card 2

ard Measurements:

Balmy Blue cs card base - 11" x 4 1/4" scored at 5 1/2".

Soft Sea Foam cs panel - 5 3/8" x 4 1/8".

Rings of Love DSP panel - 5 1/4" x 4" plus two 1/2" x 4" strips.

Rings of Love DSP tree ring, two leaves, and a bird - fussy cut with paper snips.

Basic White cs sentiment label - punched with the Label Me Fancy punch.

Basic White cs inside panel - 5 1/8" x 3 7/8".

Soft Sea Foam Seam Binding ribbon

Rings Of Love 12" X 12" (30.5 X 30.5 Cm) Designer Series Paper [159939]

\$0.00

Balmy Blue 8-1/2" X 11" \$9.25

Soft Sea Foam 8-1/2" X 11" Cardstock [146988]

\$9.25

Basic White 8 1/2" X 11" Cardstock [159276] \$10.25