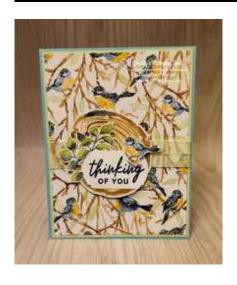

## Thinking of You Rings of Love DSP Card 2

ard Measurements:

Balmy Blue cs card base - 11" x 4 1/4" scored at 5 1/2".

Soft Sea Foam cs panel - 5 3/8" x 4 1/8".

Rings of Love DSP panel - 5 1/4" x 4" plus two 1/2" x 4" strips.

Rings of Love DSP tree ring, two leaves, and a bird - fussy cut with paper snips.

Basic White cs sentiment label - punched with the Label Me Fancy punch.

Basic White cs inside panel - 5 1/8" x 3 7/8".

Soft Sea Foam Seam Binding ribbon

## **Project Recipe:**

1. Start with a Balmy Blue cardstock card base. Cut a Soft Sea Foam cardstock (cs) panel and a Rings of Love Designer Series Paper (DSP) panel. Glue the DSP panel to the Soft Sea Foam cs panel and then wrap the panels twice with Soft Sea Foam Seam Binding ribbon using Stampin' Seal to secure the ends to the back of the panels. Glue the wrapped panels to the card base.

2. Fussy cut out a tree ring, two leaf sprigs, and a bird from the Rings of Love DSP with paper snips. Use Stampin' Dimensionals to add the DSP tree ring to the card front overlapping the wrapped ribbon. Use Stampin Seal (on a Silicone Craft Mat) to add both DSP leaf sprigs to the left side of the tree ring.

3. Stamp the sentiment from the Ringed with Nature stamp set in Night of Navy ink on Basic White cs. Punch out the sentiment with the Label Me Fancy punch. Use glue to add the sentiment label to the tree ring overlapping the leaf sprigs. Use a Stampin' Dimensional to add the fussy cut bird to the top right of the sentiment label. Add Wink of Stella to the bird and Champagne rhinestones to the tree ring around the leaf sprigs for extra sparkle.