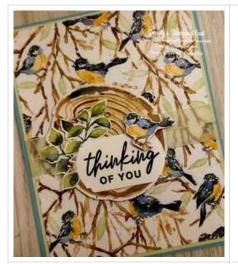

## **Project Recipe:**

1. Start with a Balmy Blue cardstock card base. Cut a Soft Sea Foam cardstock (cs) panel and a Rings of Love Designer Series Paper (DSP) panel. Glue the DSP panel to the Soft Sea Foam cs panel and then wrap the panels twice with Soft Sea Foam Seam Binding ribbon using Stampin' Seal to secure the ends to the back of the panels. Glue the wrapped panels to the card base.

2. Fussy cut out a tree ring, two leaf sprigs, and a bird from the Rings of Love DSP with paper snips. Use Stampin' Dimensionals to add the DSP tree ring to the card front overlapping the wrapped ribbon. Use Stampin Seal (on a Silicone Craft Mat) to add both DSP leaf sprigs to the left side of the tree ring.

3. Stamp the sentiment from the Ringed with Nature stamp set in Night of Navy ink on Basic White cs. Punch out the sentiment with the Label Me Fancy punch. Use glue to add the sentiment label to the tree ring overlapping the leaf sprigs. Use a Stampin' Dimensional to add the fussy cut bird to the top right of the sentiment label. Add Wink of Stella to the bird and Champagne rhinestones to the tree ring around the leaf sprigs for extra sparkle.