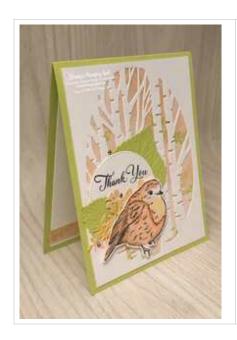

## Perched In A Tree Thank You Card

ard Measurements:

Parakeet Party cs - 11"x 4 1/4" scored at 5 1/2".

Rings of Love DSP panel - 5 1/4" x 4" plus two 1/2" x 4" strips.

Basic White cs front tree frame panel - 5 1/4" x 4" die cut with the Aspen Trees dies.

Basic White cs stitched circle - die cut with the Stylish Shapes dies.

Parakeet Party cs leaves - die cut with Aspen Trees dies.

Rings of Love DSP flower sprig - die cut with Aspen Trees dies.

Basic White cs bird - die cut with the Aspen Trees dies.

## **Project Recipe:**

1. Start with a Parakeet Party cardstock card base. Cut a Rings of Love Designer Series Paper (DSP) panel and a Basic White cardstock panel. Die cut the tree frame from the Aspen Trees dies into the Basic White cardstock panel. Glue the Basic White cardstock tree frame to the DSP panel and then glue the panels to the card base.

2. Die cut Parakeet Party cardstock leaves and a Rings of Love DSP flower sprig with the Aspen Trees dies. Die cut a Basic White cardstock stitched circle with the Stylish Shapes dies. Stamp the sentiment from the Go To Greetings stamp set in Memento Black ink on the stitched circle.

3. Stamp the bird from the Perched In A Tree stamp set on Basic White cardstock in Memento Black ink. Die cut out the bird with the Aspen Trees dies. Color the bird with Stampin' Blends and add Wink of Stella to the bird's feathers for sparkle.

4. Layer on the die cut Parakeet Party leaves, stitched circle (making sure the sentiment is positioned the way you want), and the flower sprig to the to the bottom left side of the card front with glue. Add the bird with Stampin' Dimensionals on the bottom left of the card front overlapping the leaves, flower sprig, and stitched circle. Add Champagne rhinestones to the card front for extra sparkle.