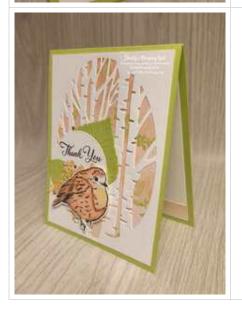

## Perched In A Tree Thank You Card

ard Measurements:

Parakeet Party cs - 11"x 4 1/4" scored at 5 1/2".

Rings of Love DSP panel - 5 1/4" x 4" plus two 1/2" x 4" strips.

Basic White cs front tree frame panel - 5 1/4" x 4" die cut with the Aspen Trees dies.

Basic White cs stitched circle - die cut with the Stylish Shapes dies.

Parakeet Party cs leaves - die cut with Aspen Trees dies.

Rings of Love DSP flower sprig - die cut with Aspen Trees dies.

Basic White cs bird - die cut with the Aspen Trees dies.

## **Project Recipe:**

1. Start with a Parakeet Party cardstock card base. Cut a Rings of Love Designer Series Paper (DSP) panel and a Basic White cardstock panel. Die cut the tree frame from the Aspen Trees dies into the Basic White cardstock panel. Glue the Basic White cardstock tree frame to the DSP panel and then glue the panels to the card base.

2. Die cut Parakeet Party cardstock leaves and a Rings of Love DSP flower sprig with the Aspen Trees dies. Die cut a Basic White cardstock stitched circle with the Stylish Shapes dies. Stamp the sentiment from the Go To Greetings stamp set in Memento Black ink on the stitched circle.

3. Stamp the bird from the Perched In A Tree stamp set on Basic White cardstock in Memento Black ink. Die cut out the bird with the Aspen Trees dies. Color the bird with Stampin' Blends and add Wink of Stella to the bird's feathers for sparkle.

4. Layer on the die cut Parakeet Party leaves, stitched circle (making sure the sentiment is positioned the way you want), and the flower sprig to the to the bottom left side of the card front with glue. Add the bird with Stampin' Dimensionals on the bottom left of the card front overlapping the leaves, flower sprig, and stitched circle. Add Champagne rhinestones to the card front for extra sparkle.