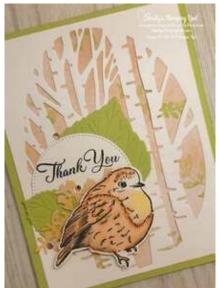

## Perched In A Tree Thank You Card

ard Measurements:

Parakeet Party cs - 11"x 4 1/4" scored at 5 1/2".

Rings of Love DSP panel - 5 1/4" x 4" plus two 1/2" x 4" strips.

Basic White cs front tree frame panel - 5 1/4" x 4" die cut with the Aspen Trees dies.

Basic White cs stitched circle - die cut with the Stylish Shapes dies.

Parakeet Party cs leaves - die cut with Aspen Trees dies.

Rings of Love DSP flower sprig - die cut with Aspen Trees dies.

Basic White cs bird - die cut with the Aspen Trees dies.

## **Project Recipe:**

1. Start with a Parakeet Party cardstock card base. Cut a Rings of Love Designer Series Paper (DSP) panel and a Basic White cardstock panel. Die cut the tree frame from the Aspen Trees dies into the Basic White cardstock panel. Glue the Basic White cardstock tree frame to the DSP panel and then glue the panels to the card base.

2. Die cut Parakeet Party cardstock leaves and a Rings of Love DSP flower sprig with the Aspen Trees dies. Die cut a Basic White cardstock stitched circle with the Stylish Shapes dies. Stamp the sentiment from the Go To Greetings stamp set in Memento Black ink on the stitched circle.

3. Stamp the bird from the Perched In A Tree stamp set on Basic White cardstock in Memento Black ink. Die cut out the bird with the Aspen Trees dies. Color the bird with Stampin' Blends and add Wink of Stella to the bird's feathers for sparkle.

4. Layer on the die cut Parakeet Party leaves, stitched circle (making sure the sentiment is positioned the way you want), and the flower sprig to the to the bottom left side of the card front with glue. Add the bird with Stampin' Dimensionals on the bottom left of the card front overlapping the leaves, flower sprig, and stitched circle. Add Champagne rhinestones to the card front for extra sparkle.