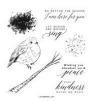

## Supplies needed:

Perched In A Tree Cling Stamp Set (English)

[159791]

\$23.00

Perched In A Tree Bundle

(English)

[159799]

\$53.00

3. Stamp the bird from the Perched In A Tree stamp set on Basic White cardstock in Memento Black ink. Die cut out the bird with the Aspen Trees dies. Color the bird with Stampin' Blends and add Wink of Stella to the bird's feathers for sparkle.