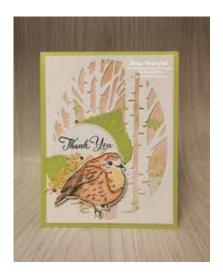

## Perched In A Tree Thank You Card

ard Measurements:

Parakeet Party cs - 11"x 4 1/4" scored at 5 1/2".

Rings of Love DSP panel - 5 1/4" x 4" plus two 1/2" x 4" strips.

Basic White cs front tree frame panel - 5 1/4" x 4" die cut with the Aspen Trees dies.

Basic White cs stitched circle - die cut with the Stylish Shapes dies.

Parakeet Party cs leaves - die cut with Aspen Trees dies.

Rings of Love DSP flower sprig - die cut with Aspen Trees dies.

Basic White cs bird - die cut with the Aspen Trees dies.

Basic White cs inside panel - 5 1/8" x 3 7/8".

DSP = Designer Series Paper

cs = cardstock

## **Project Recipe:**

1. Start with a Parakeet Party cardstock card base. Cut a Rings of Love Designer Series Paper (DSP) panel and a Basic White cardstock panel. Die cut the tree frame from the Aspen Trees dies into the Basic White cardstock panel. Glue the Basic White cardstock tree frame to the DSP panel and then glue the panels to the card base.

2. Die cut Parakeet Party cardstock leaves and a Rings of Love DSP flower sprig with the Aspen Trees dies. Die cut a Basic White cardstock stitched circle with the Stylish Shapes dies. Stamp the sentiment from the Go To Greetings stamp set in Memento Black ink on the stitched circle.

3. Stamp the bird from the Perched In A Tree stamp set on Basic White cardstock in Memento Black ink. Die cut out the bird with the Aspen Trees dies. Color the bird with Stampin' Blends and add Wink of Stella to the bird's feathers for sparkle.

4. Layer on the die cut Parakeet Party leaves, stitched circle (making sure the sentiment is positioned the way you want), and the flower sprig to the to the bottom left side of the card front with glue. Add the bird with Stampin' Dimensionals on the bottom left of the card front overlapping the leaves, flower sprig, and stitched circle. Add Champagne rhinestones to the card front for extra sparkle.

5. Don't forget to add a Basic White cardstock inside panel. Stamp the sentiment from the Go To Greetings stamp set and add a strip of Rings of Love DSP to the inside and back of the card to pull the theme through.