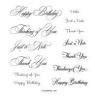

Go To Greetings Cling Stamp

Set (English)

[158763]

\$24.00

Tuxedo Black Memento Ink

Pad

[132708]

\$6.00

2. Die cut Parakeet Party cardstock leaves and a Rings of Love DSP flower sprig with the Aspen Trees dies. Die cut a Basic White cardstock stitched circle with the Stylish Shapes dies. Stamp the sentiment from the Go To Greetings stamp set in Memento Black ink on the stitched circle.

5. Don't forget to add a Basic White cardstock inside panel. Stamp the sentiment from the Go To Greetings stamp set and add a strip of Rings of Love DSP to the inside and back of the card to pull the theme through.