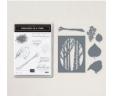

Basic White 8 1/2" X 11"

Cardstock

[159276]

\$10.25

Stampin' Cut & Emboss
Machine
[149653]
\$125.00

Aspen Tree Dies [159798] \$36.00

Aspen Trees Dies
[163102]
\$36.00

Stylish Shapes Dies
[159183]
\$30.00

## **Project Recipe:**

1. Start with a Parakeet Party cardstock card base. Cut a Rings of Love Designer Series Paper (DSP) panel and a Basic White cardstock panel. Die cut the tree frame from the Aspen Trees dies into the Basic White cardstock panel. Glue the Basic White cardstock tree frame to the DSP panel and then glue the panels to the card base.

2. Die cut Parakeet Party cardstock leaves and a Rings of Love DSP flower sprig with the Aspen Trees dies. Die cut a Basic White cardstock stitched circle with the Stylish Shapes dies. Stamp the sentiment from the Go To Greetings stamp set in Memento Black ink on the stitched circle.

3. Stamp the bird from the Perched In A Tree stamp set on Basic White cardstock in Memento Black ink. Die cut out the bird with the Aspen Trees dies. Color the bird with Stampin' Blends and add Wink of Stella to the bird's feathers for sparkle.