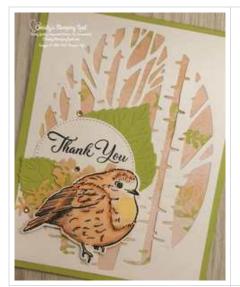

## Perched In A Tree Thank You Card

ard Measurements:

Parakeet Party cs - 11"x 4 1/4" scored at 5 1/2".

Rings of Love DSP panel - 5 1/4" x 4" plus two 1/2" x 4" strips.

Basic White cs front tree frame panel - 5 1/4" x 4" die cut with the Aspen Trees dies.

Basic White cs stitched circle - die cut with the Stylish Shapes dies.

Parakeet Party cs leaves - die cut with Aspen Trees dies.

Rings of Love DSP flower sprig - die cut with Aspen Trees dies.

Basic White cs bird - die cut with the Aspen Trees dies.

## **Project Recipe:**

1. Start with a Parakeet Party cardstock card base. Cut a Rings of Love Designer Series Paper (DSP) panel and a Basic White cardstock panel. Die cut the tree frame from the Aspen Trees dies into the Basic White cardstock panel. Glue the Basic White cardstock tree frame to the DSP panel and then glue the panels to the card base.

2. Die cut Parakeet Party cardstock leaves and a Rings of Love DSP flower sprig with the Aspen Trees dies. Die cut a Basic White cardstock stitched circle with the Stylish Shapes dies. Stamp the sentiment from the Go To Greetings stamp set in Memento Black ink on the stitched circle.

3. Stamp the bird from the Perched In A Tree stamp set on Basic White cardstock in Memento Black ink. Die cut out the bird with the Aspen Trees dies. Color the bird with Stampin' Blends and add Wink of Stella to the bird's feathers for sparkle.

4. Layer on the die cut Parakeet Party leaves, stitched circle (making sure the sentiment is positioned the way you want), and the flower sprig to the to the bottom left side of the card front with glue. Add the bird with Stampin' Dimensionals on the bottom left of the card front overlapping the leaves, flower sprig, and stitched circle. Add Champagne rhinestones to the card front for extra sparkle.