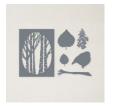

## Perched In A Tree Thank You Card

ard Measurements:

Parakeet Party cs - 11"x 4 1/4" scored at 5 1/2".

Rings of Love DSP panel - 5 1/4" x 4" plus two 1/2" x 4" strips.

Basic White cs front tree frame panel - 5 1/4" x 4" die cut with the Aspen Trees dies.

Basic White cs stitched circle - die cut with the Stylish Shapes dies.

Parakeet Party cs leaves - die cut with Aspen Trees dies.

Rings of Love DSP flower sprig - die cut with Aspen Trees dies.

Basic White cs bird - die cut with the Aspen Trees dies.

2. Die cut Parakeet Party cardstock leaves and a Rings of Love DSP flower sprig with the Aspen Trees dies. Die cut a Basic White cardstock stitched circle with the Stylish Shapes dies. Stamp the sentiment from the Go To Greetings stamp set in Memento Black ink on the stitched circle.

3. Stamp the bird from the Perched In A Tree stamp set on Basic White cardstock in Memento Black ink. Die cut out the bird with the Aspen Trees dies. Color the bird with Stampin' Blends and add Wink of Stella to the bird's feathers for sparkle.