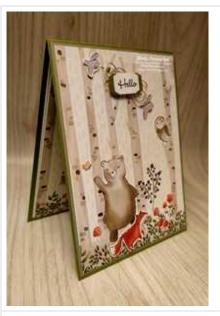

## Happy Forest Friends DSP Hello Card

ard Measurements:

Old Olive cs card base - 11" x 4 1/4" scored at 5 1/2".

Gray Granite cs panel - 5 3/8" x 4 1/8".

Happy Forest Friends DSP panel - 5 1/4" x 4" plus an inside 5 1/4" x 1 1/2" and back of the card 1/2" x 4".

Happy Forest Friends DSP critters - fussy cut with paper snips.

Basic White cs sentiment - punched with the Best Label punch.

Old Olive cs sentiment label - punched with the Best Label punch and then cut in half with paper snips.

## **Project Recipe:**

\$19.00

1. Start with an Old Olive cardstock card base. Cut a Gray Granite cardstock panel and a Happy Forest Friends Designer Series Paper panel and glue them to the card base.

2. Fussy cut out a fox, owl, bird, and mushrooms from the Happy Forest Friends Designer Series Paper. Use glue, glue dots, and Stampin' Dimensionals to add the critters to the card front.

3. Stamp the sentiment from the Go To Greetings stamp set in Old Olive ink on Basic White cardstock. Punch out the sentiment with the Best Label punch. Punch out an Old Olive cardstock sentiment label with the Best Label punch and cut it in half using paper snips. Use glue to add both of the Old Olive cardstock label halves to the sentiment label.

4. Add looped Linen Thread to the back of the sentiment labels with Stampin' Seal and then use Stampin' Dimensionals to add the sentiment labels to the card front between the two birds at the top of the trees to look like a bird nest. Add Wink of Stella to the critters and rhinestones around the sentiment labels for sparkle.