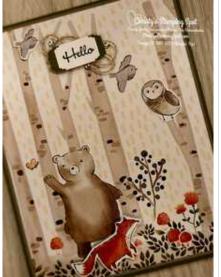

## Happy Forest Friends DSP Hello Card

ard Measurements:

Old Olive cs card base - 11" x 4 1/4" scored at 5 1/2".

Gray Granite cs panel - 5 3/8" x 4 1/8".

Happy Forest Friends DSP panel - 5 1/4" x 4" plus an inside 5 1/4" x 1 1/2" and back of the card 1/2" x 4".

Happy Forest Friends DSP critters - fussy cut with paper snips.

Basic White cs sentiment - punched with the Best Label punch.

Old Olive cs sentiment label - punched with the Best Label punch and then cut in half with paper snips.

## **Project Recipe:**

\$19.00

1. Start with an Old Olive cardstock card base. Cut a Gray Granite cardstock panel and a Happy Forest Friends Designer Series Paper panel and glue them to the card base.

2. Fussy cut out a fox, owl, bird, and mushrooms from the Happy Forest Friends Designer Series Paper. Use glue, glue dots, and Stampin' Dimensionals to add the critters to the card front.

3. Stamp the sentiment from the Go To Greetings stamp set in Old Olive ink on Basic White cardstock. Punch out the sentiment with the Best Label punch. Punch out an Old Olive cardstock sentiment label with the Best Label punch and cut it in half using paper snips. Use glue to add both of the Old Olive cardstock label halves to the sentiment label.

4. Add looped Linen Thread to the back of the sentiment labels with Stampin' Seal and then use Stampin' Dimensionals to add the sentiment labels to the card front between the two birds at the top of the trees to look like a bird nest. Add Wink of Stella to the critters and rhinestones around the sentiment labels for sparkle.