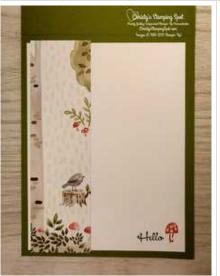

Basic White cs inside panel - 5 1/8" x 3 7/8".

Linen Thread

J

DSP = Designer Series Paper cs = cardstock

5. Don't forget to add a Basic White inside panel to write your message. Add a strip of Designer Series Paper, stamp the sentiment from the Go To Greetings stamp set, and stamp the mushroom from the Happier Than Happy stamp set on the inside and back of the card to pull the theme through.