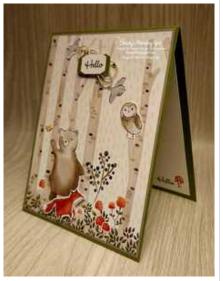

## Happy Forest Friends DSP Hello Card

ard Measurements:

Old Olive cs card base - 11" x 4 1/4" scored at 5 1/2".

Gray Granite cs panel - 5 3/8" x 4 1/8".

Happy Forest Friends DSP panel - 5 1/4" x 4" plus an inside 5 1/4" x 1 1/2" and back of the card 1/2" x 4".

Happy Forest Friends DSP critters - fussy cut with paper snips.

Basic White cs sentiment - punched with the Best Label punch.

Old Olive cs sentiment label - punched with the Best Label punch and then cut in half with paper snips.

## **Project Recipe:**

\$19.00

1. Start with an Old Olive cardstock card base. Cut a Gray Granite cardstock panel and a Happy Forest Friends Designer Series Paper panel and glue them to the card base.

2. Fussy cut out a fox, owl, bird, and mushrooms from the Happy Forest Friends Designer Series Paper. Use glue, glue dots, and Stampin' Dimensionals to add the critters to the card front.

3. Stamp the sentiment from the Go To Greetings stamp set in Old Olive ink on Basic White cardstock. Punch out the sentiment with the Best Label punch. Punch out an Old Olive cardstock sentiment label with the Best Label punch and cut it in half using paper snips. Use glue to add both of the Old Olive cardstock label halves to the sentiment label.

4. Add looped Linen Thread to the back of the sentiment labels with Stampin' Seal and then use Stampin' Dimensionals to add the sentiment labels to the card front between the two birds at the top of the trees to look like a bird nest. Add Wink of Stella to the critters and rhinestones around the sentiment labels for sparkle.