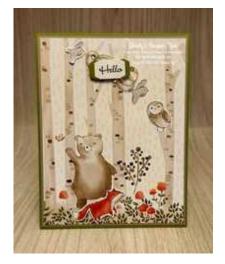

## Happy Forest Friends DSP Hello Card

ard Measurements:

Old Olive cs card base - 11" x 4 1/4" scored at 5 1/2".

Gray Granite cs panel - 5 3/8" x 4 1/8".

Happy Forest Friends DSP panel - 5 1/4" x 4" plus an inside 5 1/4" x 1 1/2" and back of the card 1/2" x 4".

Happy Forest Friends DSP critters - fussy cut with paper snips.

Basic White cs sentiment - punched with the Best Label punch.

Old Olive cs sentiment label - punched with the Best Label punch and then cut in half with paper snips.

Basic White cs inside panel - 5 1/8" x 3 7/8".

Linen Thread

J

DSP = Designer Series Paper cs = cardstock

## **Project Recipe:**

\$19.00

1. Start with an Old Olive cardstock card base. Cut a Gray Granite cardstock panel and a Happy Forest Friends Designer Series Paper panel and glue them to the card base.

2. Fussy cut out a fox, owl, bird, and mushrooms from the Happy Forest Friends Designer Series Paper. Use glue, glue dots, and Stampin' Dimensionals to add the critters to the card front.

3. Stamp the sentiment from the Go To Greetings stamp set in Old Olive ink on Basic White cardstock. Punch out the sentiment with the Best Label punch. Punch out an Old Olive cardstock sentiment label with the Best Label punch and cut it in half using paper snips. Use glue to add both of the Old Olive cardstock label halves to the sentiment label.

4. Add looped Linen Thread to the back of the sentiment labels with Stampin' Seal and then use Stampin' Dimensionals to add the sentiment labels to the card front between the two birds at the top of the trees to look like a bird nest. Add Wink of Stella to the critters and rhinestones around the sentiment labels for sparkle.