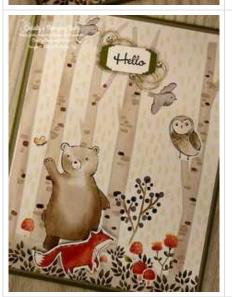

## Happy Forest Friends DSP Hello Card

ard Measurements:

Old Olive cs card base - 11" x 4 1/4" scored at 5 1/2".

Gray Granite cs panel - 5 3/8" x 4 1/8".

Happy Forest Friends DSP panel - 5 1/4" x 4" plus an inside 5 1/4" x 1 1/2" and back of the card 1/2" x 4".

Happy Forest Friends DSP critters - fussy cut with paper snips.

Basic White cs sentiment - punched with the Best Label punch.

Old Olive cs sentiment label - punched with the Best Label punch and then cut in half with paper snips.

## **Project Recipe:**

\$19.00

1. Start with an Old Olive cardstock card base. Cut a Gray Granite cardstock panel and a Happy Forest Friends Designer Series Paper panel and glue them to the card base.

2. Fussy cut out a fox, owl, bird, and mushrooms from the Happy Forest Friends Designer Series Paper. Use glue, glue dots, and Stampin' Dimensionals to add the critters to the card front.

3. Stamp the sentiment from the Go To Greetings stamp set in Old Olive ink on Basic White cardstock. Punch out the sentiment with the Best Label punch. Punch out an Old Olive cardstock sentiment label with the Best Label punch and cut it in half using paper snips. Use glue to add both of the Old Olive cardstock label halves to the sentiment label.

4. Add looped Linen Thread to the back of the sentiment labels with Stampin' Seal and then use Stampin' Dimensionals to add the sentiment labels to the card front between the two birds at the top of the trees to look like a bird nest. Add Wink of Stella to the critters and rhinestones around the sentiment labels for sparkle.