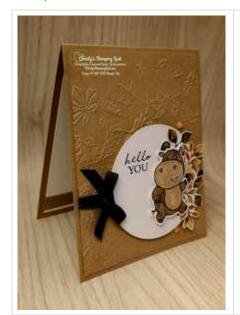

## **Project Recipe:**

1. Start with a Crumb Cake cardstock (cs) card base. Cut a Crumb Cake cs panel and dry emboss it with the Leaf Fall 3D embossing folder. Wrap the embossed panel with Early Espresso Faux Suede Trim using Stampin' Seal to secure the ends on the back of the embossed panel. Glue the wrapped embossed panel to the card base.

2. Die cut a Basic White cs stitched circle with the Stylish shapes dies. Stamp the sentiment from the Shaded Summer stamp set in Memento Black ink on the upper left side of the stitched circle. Use Stampin' Dimensionals to add the stamped stitched circle to the card front overlapping the wrapped ribbon. Fussy cut out leaves from the Rings of Love Designer Series Paper (DSP) with paper snips.

3. Stamp the hippo image from the Hippest Hippos stamp set in Memento Black ink on Basic White cs and die cut the image out with the Hippo dies. Color the image with Stampin' Blends and add Wink of Stella to the hippo for sparkle. Use Stampin' Dimensionals to add the die cut colored hippo (be sure to position the dimensionals so there is room to tuck the fussy cut leaves under the right side of the hippo) to the right side of the stitched circle.

4. Use glue to tuck the fussy cut leaves under the right side of the hippo. Add Fine Sparkle Adhesive-Backed Gems to the card front for extra sparkle. Tie a small bow with the Early Espresso Faux Suede Trim and attach the bow with glue dots on the right side of the stitched circle overlapping the wrapped ribbon.