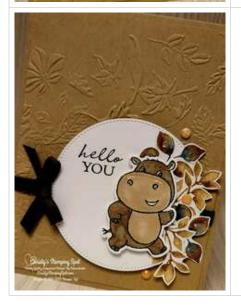

## **Project Recipe:**

1. Start with a Crumb Cake cardstock (cs) card base. Cut a Crumb Cake cs panel and dry emboss it with the Leaf Fall 3D embossing folder. Wrap the embossed panel with Early Espresso Faux Suede Trim using Stampin' Seal to secure the ends on the back of the embossed panel. Glue the wrapped embossed panel to the card base.

2. Die cut a Basic White cs stitched circle with the Stylish shapes dies. Stamp the sentiment from the Shaded Summer stamp set in Memento Black ink on the upper left side of the stitched circle. Use Stampin' Dimensionals to add the stamped stitched circle to the card front overlapping the wrapped ribbon. Fussy cut out leaves from the Rings of Love Designer Series Paper (DSP) with paper snips.

3. Stamp the hippo image from the Hippest Hippos stamp set in Memento Black ink on Basic White cs and die cut the image out with the Hippo dies. Color the image with Stampin' Blends and add Wink of Stella to the hippo for sparkle. Use Stampin' Dimensionals to add the die cut colored hippo (be sure to position the dimensionals so there is room to tuck the fussy cut leaves under the right side of the hippo) to the right side of the stitched circle.

4. Use glue to tuck the fussy cut leaves under the right side of the hippo. Add Fine Sparkle Adhesive-Backed Gems to the card front for extra sparkle. Tie a small bow with the Early Espresso Faux Suede Trim and attach the bow with glue dots on the right side of the stitched circle overlapping the wrapped ribbon.