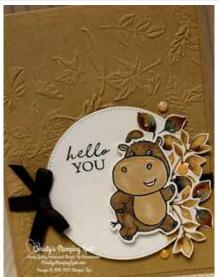

## **Project Recipe:**

1. Start with a Crumb Cake cardstock (cs) card base. Cut a Crumb Cake cs panel and dry emboss it with the Leaf Fall 3D embossing folder. Wrap the embossed panel with Early Espresso Faux Suede Trim using Stampin' Seal to secure the ends on the back of the embossed panel. Glue the wrapped embossed panel to the card base.

2. Die cut a Basic White cs stitched circle with the Stylish shapes dies. Stamp the sentiment from the Shaded Summer stamp set in Memento Black ink on the upper left side of the stitched circle. Use Stampin' Dimensionals to add the stamped stitched circle to the card front overlapping the wrapped ribbon. Fussy cut out leaves from the Rings of Love Designer Series Paper (DSP) with paper snips.

3. Stamp the hippo image from the Hippest Hippos stamp set in Memento Black ink on Basic White cs and die cut the image out with the Hippo dies. Color the image with Stampin' Blends and add Wink of Stella to the hippo for sparkle. Use Stampin' Dimensionals to add the die cut colored hippo (be sure to position the dimensionals so there is room to tuck the fussy cut leaves under the right side of the hippo) to the right side of the stitched circle.

4. Use glue to tuck the fussy cut leaves under the right side of the hippo. Add Fine Sparkle Adhesive-Backed Gems to the card front for extra sparkle. Tie a small bow with the Early Espresso Faux Suede Trim and attach the bow with glue dots on the right side of the stitched circle overlapping the wrapped ribbon.

5. Don't forget to add a Basic White cs inside panel to write your message. I added a strip of embossed Crumb Cake cs and stamped the sentiment to the inside & back of the card to pull the theme through.