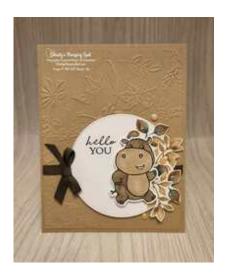

## **Hippest Hippos** Rings of Love Leaves Card

ard Measurements:

Crumb Cake cs card base - 11" x 4 1/4" scored at 5 1/2".

Embossed Crumb Cake cs panel - 5 1/4" x 4" plus two 1/2" x 4" strips.

Basic White cs stitched circle - (3") Stylish Shapes dies.

Rings of Love DSP leaves - fussy cut with paper snips.

Basic White cs hippo - die cut with Hippo dies.

Basic White cs panel - 5 1/8" x 3 7/8".

Early Espresso Faux Suede Trim

DSP = Designer Series Paper

cs = cardstock

## **Project Recipe:**

1. Start with a Crumb Cake cardstock (cs) card base. Cut a Crumb Cake cs panel and dry emboss it with the Leaf Fall 3D embossing folder. Wrap the embossed panel with Early Espresso Faux Suede Trim using Stampin' Seal to secure the ends on the back of the embossed panel. Glue the wrapped embossed panel to the card base.

2. Die cut a Basic White cs stitched circle with the Stylish shapes dies. Stamp the sentiment from the Shaded Summer stamp set in Memento Black ink on the upper left side of the stitched circle. Use Stampin' Dimensionals to add the stamped stitched circle to the card front overlapping the wrapped ribbon. Fussy cut out leaves from the Rings of Love Designer Series Paper (DSP) with paper snips.

3. Stamp the hippo image from the Hippest Hippos stamp set in Memento Black ink on Basic White cs and die cut the image out with the Hippo dies. Color the image with Stampin' Blends and add Wink of Stella to the hippo for sparkle. Use Stampin' Dimensionals to add the die cut colored hippo (be sure to position the dimensionals so there is room to tuck the fussy cut leaves under the right side of the hippo) to the right side of the stitched circle.

4. Use glue to tuck the fussy cut leaves under the right side of the hippo. Add Fine Sparkle Adhesive-Backed Gems to the card front for extra sparkle. Tie a small bow with the Early Espresso Faux Suede Trim and attach the bow with glue dots on the right side of the stitched circle overlapping the wrapped ribbon.