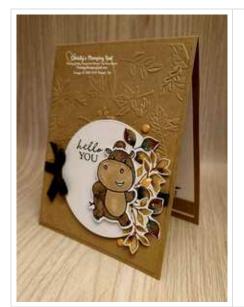

## **Project Recipe:**

1. Start with a Crumb Cake cardstock (cs) card base. Cut a Crumb Cake cs panel and dry emboss it with the Leaf Fall 3D embossing folder. Wrap the embossed panel with Early Espresso Faux Suede Trim using Stampin' Seal to secure the ends on the back of the embossed panel. Glue the wrapped embossed panel to the card base.

2. Die cut a Basic White cs stitched circle with the Stylish shapes dies. Stamp the sentiment from the Shaded Summer stamp set in Memento Black ink on the upper left side of the stitched circle. Use Stampin' Dimensionals to add the stamped stitched circle to the card front overlapping the wrapped ribbon. Fussy cut out leaves from the Rings of Love Designer Series Paper (DSP) with paper snips.

3. Stamp the hippo image from the Hippest Hippos stamp set in Memento Black ink on Basic White cs and die cut the image out with the Hippo dies. Color the image with Stampin' Blends and add Wink of Stella to the hippo for sparkle. Use Stampin' Dimensionals to add the die cut colored hippo (be sure to position the dimensionals so there is room to tuck the fussy cut leaves under the right side of the hippo) to the right side of the stitched circle.

4. Use glue to tuck the fussy cut leaves under the right side of the hippo. Add Fine Sparkle Adhesive-Backed Gems to the card front for extra sparkle. Tie a small bow with the Early Espresso Faux Suede Trim and attach the bow with glue dots on the right side of the stitched circle overlapping the wrapped ribbon.

5. Don't forget to add a Basic White cs inside panel to write your message. I added a strip of embossed Crumb Cake cs and stamped the sentiment to the inside & back of the card to pull the theme through.