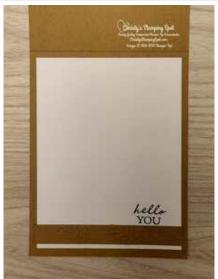

5. Don't forget to add a Basic White cs inside panel to write your message. I added a strip of embossed Crumb Cake cs and stamped the sentiment to the inside & back of the card to pull the theme through.