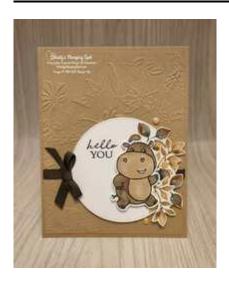

## Hippest Hippos Rings of Love Leaves Card

ard Measurements:

Embossed Crumb Cake cs panel - 5 1/4" x 4" plus two 1/2" x 4" strips.

Basic White cs stitched circle - (3") Stylish Shapes dies.

Rings of Love DSP leaves - fussy cut with paper snips.

Basic White cs hippo - die cut with Hippo dies.

Basic White cs panel - 5 1/8" x 3 7/8".

Early Espresso Faux Suede Trim

DSP = Designer Series Paper

cs = cardstock

## **Project Recipe:**

- 1. Start with a Crumb Cake cardstock (cs) card base. Cut a Crumb Cake cs panel and dry emboss it with the Leaf Fall 3D embossing folder. Wrap the embossed panel with Early Espresso Faux Suede Trim using Stampin' Seal to secure the ends on the back of the embossed panel. Glue the wrapped embossed panel to the card base.
- 2. Die cut a Basic White cs stitched circle with the Stylish shapes dies. Stamp the sentiment from the Shaded Summer stamp set in Memento Black ink on the upper left side of the stitched circle. Use Stampin' Dimensionals to add the stamped stitched circle to the card front overlapping the wrapped ribbon. Fussy cut out leaves from the Rings of Love Designer Series Paper (DSP) with paper snips.
- 3. Stamp the hippo image from the Hippest Hippos stamp set in Memento Black ink on Basic White cs and die cut the image out with the Hippo dies. Color the image with Stampin' Blends and add Wink of Stella to the hippo for sparkle. Use Stampin' Dimensionals to add the die cut colored hippo (be sure to position the dimensionals so there is room to tuck the fussy cut leaves under the right side of the hippo) to the right side of the stitched circle.
- 4. Use glue to tuck the fussy cut leaves under the right side of the hippo. Add Fine Sparkle Adhesive-Backed Gems to the card front for extra sparkle. Tie a small bow with the Early Espresso Faux Suede Trim and attach the bow with glue dots on the right side of the stitched circle overlapping the wrapped ribbon.
- 5. Don't forget to add a Basic White cs inside panel to write your message. I added a strip of embossed Crumb Cake cs and stamped the sentiment to the inside & back of the card to pull the theme through.