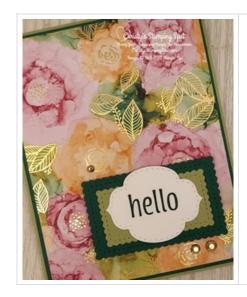

## Stitched So Sweetly Expressions In Ink DSP Hello Card

ard Measurements:

Pear Pizzazz cs card base - 11" x 4 1/4" scored at 5 1/2".

Shaded Spruce cs panel - 5 3/8" x 4 1/8".

Expressions In Ink DSP panel - 5 1/2" x 4" plus two 1/2" x 4" strips.

Shaded Spruce cs scalloped stitched rectangle - (15/8") die cut with Stitched So Sweetly dies.

Pear Pizzazz cs scalloped stitched rectangle -  $(1\,1/8")$  die cut with the Stitched So Sweetly dies.

Basic White cs sentiment label - die cut with the Stitched So Sweetly dies.

## **Project Recipe:**

1. To create this card start with a Pear Pizzazz cs card base. Cut a Shaded Spruce cs panel and an Expressions In Ink DSP panel. Glue the panels together and then to the card base.

2. Die cut a Shaded Spruce & a Pear Pizzazz stitched scalloped rectangle sentiment layer with the Stitched So Sweetly dies. Die cut a Basic White cs sentiment label with the sentimental label with the Stitched So Sweetly dies. Stamp the sentiment from the Artistically Inked stamp set in Evening Evergreen ink on the sentiment label. Glue the sentiment label centered on the smaller Pear Pizzazz cs stitched scalloped rectangle layer and then glue them to the larger Shaded Spruce cs stitched scalloped rectangle layer.

3. Add the sentiment label & layers to the lower right of the card front with Stampin' Dimensionals. Add Gilded Gems to the card front.

4. Don't forget to add a Basic White cs inside panel to write your message. Stamp the sentiment from Artistically Inked stamp set in Evening Evergreen ink and add a strip of DSP to the inside and back of the card to pull the theme through.