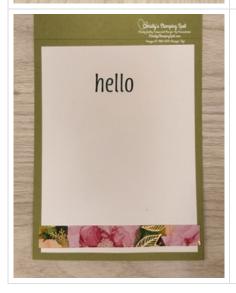

Basic White cs inside panel - 5 1/8" x 3 7/8".

DSP = Designer Series Paper

cs = cardstock

3. Add the sentiment label & layers to the lower right of the card front with Stampin' Dimensionals. Add Gilded Gems to the card front.

4. Don't forget to add a Basic White cs inside panel to write your message. Stamp the sentiment from Artistically Inked stamp set in Evening Evergreen ink and add a strip of DSP to the inside and back of the card to pull the theme through.