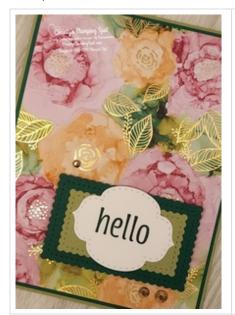

## Stitched So Sweetly Expressions In Ink DSP Hello Card

ard Measurements:

Pear Pizzazz cs card base - 11" x 4 1/4" scored at 5 1/2".

Shaded Spruce cs panel - 5 3/8" x 4 1/8".

Expressions In Ink DSP panel - 5 1/2" x 4" plus two 1/2" x 4" strips.

Shaded Spruce cs scalloped stitched rectangle - (15/8") die cut with Stitched So Sweetly dies.

Pear Pizzazz cs scalloped stitched rectangle -  $(1\,1/8")$  die cut with the Stitched So Sweetly dies.

Basic White cs sentiment label - die cut with the Stitched So Sweetly dies.

2. Die cut a Shaded Spruce & a Pear Pizzazz stitched scalloped rectangle sentiment layer with the Stitched So Sweetly dies. Die cut a Basic White cs sentiment label with the sentimental label with the Stitched So Sweetly dies. Stamp the sentiment from the Artistically Inked stamp set in Evening Evergreen ink on the sentiment label. Glue the sentiment label centered on the smaller Pear Pizzazz cs stitched scalloped rectangle layer and then glue them to the larger Shaded Spruce cs stitched scalloped rectangle layer.

3. Add the sentiment label & layers to the lower right of the card front with Stampin' Dimensionals. Add Gilded Gems to the card front.

4. Don't forget to add a Basic White cs inside panel to write your message. Stamp the sentiment from Artistically Inked stamp set in Evening Evergreen ink and add a strip of DSP to the inside and back of the card to pull the theme through.