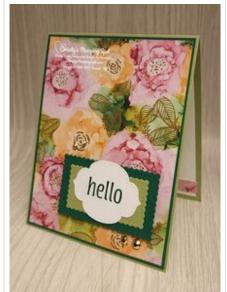

## Stitched So Sweetly Expressions In Ink DSP Hello Card

ard Measurements:

Pear Pizzazz cs card base - 11" x 4 1/4" scored at 5 1/2".

Shaded Spruce cs panel - 5 3/8" x 4 1/8".

Expressions In Ink DSP panel - 5 1/2" x 4" plus two 1/2" x 4" strips.

Shaded Spruce cs scalloped stitched rectangle - (15/8") die cut with Stitched So Sweetly dies.

Pear Pizzazz cs scalloped stitched rectangle -  $(1\,1/8")$  die cut with the Stitched So Sweetly dies.

Basic White cs sentiment label - die cut with the Stitched So Sweetly dies.

2. Die cut a Shaded Spruce & a Pear Pizzazz stitched scalloped rectangle sentiment layer with the Stitched So Sweetly dies. Die cut a Basic White cs sentiment label with the sentimental label with the Stitched So Sweetly dies. Stamp the sentiment from the Artistically Inked stamp set in Evening Evergreen ink on the sentiment label. Glue the sentiment label centered on the smaller Pear Pizzazz cs stitched scalloped rectangle layer and then glue them to the larger Shaded Spruce cs stitched scalloped rectangle layer.

3. Add the sentiment label & layers to the lower right of the card front with Stampin' Dimensionals. Add Gilded Gems to the card front.

4. Don't forget to add a Basic White cs inside panel to write your message. Stamp the sentiment from Artistically Inked stamp set in Evening Evergreen ink and add a strip of DSP to the inside and back of the card to pull the theme through.