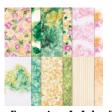

## Stitched So Sweetly Expressions In Ink DSP Hello Card

ard Measurements:

Pear Pizzazz cs card base - 11" x 4 1/4" scored at 5 1/2".

Shaded Spruce cs panel - 5 3/8" x 4 1/8".

Expressions In Ink DSP panel - 5 1/2" x 4" plus two 1/2" x 4" strips.

## Supplies needed:

Artistically Inked Cling Stamp Set [154542]

\$24.00

Evening Evergreen Classic Stampin' Pad [155576] \$7.50

Expressions In Ink 12" X 12"
(30.5 X 30.5 Cm) Specialty
Designer Series Paper
[155464]

## **Project Recipe:**

1. To create this card start with a Pear Pizzazz cs card base. Cut a Shaded Spruce cs panel and an Expressions In Ink DSP panel. Glue the panels together and then to the card base.