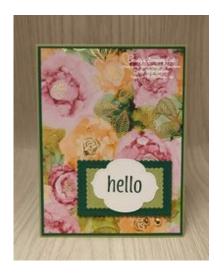

## Stitched So Sweetly Expressions In Ink DSP Hello Card

ard Measurements:

Pear Pizzazz cs card base - 11" x 4 1/4" scored at 5 1/2".

Shaded Spruce cs panel - 5 3/8" x 4 1/8".

Expressions In Ink DSP panel - 5 1/2" x 4" plus two 1/2" x 4" strips.

Shaded Spruce cs scalloped stitched rectangle - (15/8") die cut with Stitched So Sweetly dies.

Pear Pizzazz cs scalloped stitched rectangle -  $(1\,1/8")$  die cut with the Stitched So Sweetly dies.

Basic White cs sentiment label - die cut with the Stitched So Sweetly dies.

## **Project Recipe:**

1. To create this card start with a Pear Pizzazz cs card base. Cut a Shaded Spruce cs panel and an Expressions In Ink DSP panel. Glue the panels together and then to the card base.

2. Die cut a Shaded Spruce & a Pear Pizzazz stitched scalloped rectangle sentiment layer with the Stitched So Sweetly dies. Die cut a Basic White cs sentiment label with the sentimental label with the Stitched So Sweetly dies. Stamp the sentiment from the Artistically Inked stamp set in Evening Evergreen ink on the sentiment label. Glue the sentiment label centered on the smaller Pear Pizzazz cs stitched scalloped rectangle layer and then glue them to the larger Shaded Spruce cs stitched scalloped rectangle layer.

3. Add the sentiment label & layers to the lower right of the card front with Stampin' Dimensionals. Add Gilded Gems to the card front.

4. Don't forget to add a Basic White cs inside panel to write your message. Stamp the sentiment from Artistically Inked stamp set in Evening Evergreen ink and add a strip of DSP to the inside and back of the card to pull the theme through.