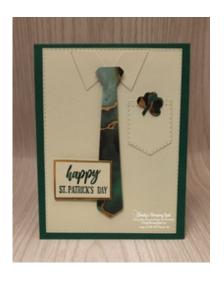

## Thursday's Double Feature: Suit & Tie Dies Card 1

DSP = Designer Series Paper cs = cardstock

ard Measurements:

Shaded Spruce cs card base - 11" x 4 1/4" scored 5 1/2".

Soft Seafoam cs stitched rectangle - (5 1/8") die cut with a Stitched Rectangles dies.

Soft Seafoam cs collar - die cut with a Suit & Tie dies.

Soft Seafoam cs stitched pocket - die cut with Suit & Tie dies.

Expressions in Ink Specialty DSP tie - die cut with Suit & Tie dies plus two 1/2" x 4" strips.

Expressions in Ink Specialty DSP clover - three stitched hearts die cut with the Give it a

Whirl dies, and small strip fussy cut with paper snips.

Soft Seafoam cs sentiment panel - 1" x 1 1/2".

Gold Foil sentiment panel layer - 1 1/4" x 1 3/4".

Basic White cs inside panel - 5 1/8' x 3 7/8".

## **Project Recipe:**

1. Start with a Shaded Spruce cs card base. Die cut a Soft Sea Foam cs stitched rectangle with the Stitched Rectangles dies. Die cut a Soft Sea Foam cs collar and a stitched pocket with the Suit & Tie dies. Die cut an Expressions in Ink Specialty DSP tie with the Suit & Tie dies. Glue the collar and stitched pocket to the stitched rectangle to the card front. Use Mini Stampin' Dimensionals to add the tie to the center of the card front overlapping the collar.

2. Cut a Soft Sea Green cs sentiment panel and a Gold Foil sentiment panel layer. Stamp the sentiment from the A Wish for Everything stamp set in Shaded Spruce ink on the Soft Sea Green cs sentiment panel. Glue the stamped sentiment panel to the Gold Foil sentiment panel layer and then use Stampin' Dimensionals & a glue dot to add the sentiment panels to the card front overlapping the DSP tie.

3. Die cut three Expressions in Ink Specialty DSP small stitched hearts with the Give it a Whirl dies and a small DSP stem fussy cut with paper snips. Use glue dots to form the shamrock and then add it to the top of the stitched pocket.