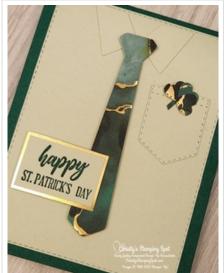

## Thursday's Double Feature: Suit & Tie Dies Card 1

DSP = Designer Series Paper cs = cardstock

ard Measurements:

Shaded Spruce cs card base - 11" x 4 1/4" scored 5 1/2".

Soft Seafoam cs stitched rectangle - (5 1/8") die cut with a Stitched Rectangles dies.

Soft Seafoam cs collar - die cut with a Suit & Tie dies.

Soft Seafoam cs stitched pocket - die cut with Suit & Tie dies.

Expressions in Ink Specialty DSP tie - die cut with Suit & Tie dies plus two 1/2" x 4" strips.

Expressions in Ink Specialty DSP clover - three stitched hearts die cut with the Give it a

Whirl dies, and small strip fussy cut with paper snips.

Soft Seafoam cs sentiment panel - 1" x 1 1/2".

Gold Foil sentiment panel layer - 1 1/4" x 1 3/4".

## **Project Recipe:**

1. Start with a Shaded Spruce cs card base. Die cut a Soft Sea Foam cs stitched rectangle with the Stitched Rectangles dies. Die cut a Soft Sea Foam cs collar and a stitched pocket with the Suit & Tie dies. Die cut an Expressions in Ink Specialty DSP tie with the Suit & Tie dies. Glue the collar and stitched pocket to the stitched rectangle to the card front. Use Mini Stampin' Dimensionals to add the tie to the center of the card front overlapping the collar.

2. Cut a Soft Sea Green cs sentiment panel and a Gold Foil sentiment panel layer. Stamp the sentiment from the A Wish for Everything stamp set in Shaded Spruce ink on the Soft Sea Green cs sentiment panel. Glue the stamped sentiment panel to the Gold Foil sentiment panel layer and then use Stampin' Dimensionals & a glue dot to add the sentiment panels to the card front overlapping the DSP tie.

3. Die cut three Expressions in Ink Specialty DSP small stitched hearts with the Give it a Whirl dies and a small DSP stem fussy cut with paper snips. Use glue dots to form the shamrock and then add it to the top of the stitched pocket.