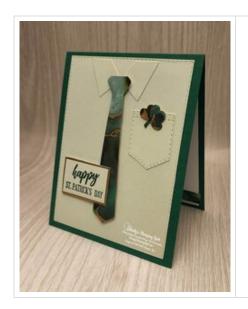

## Thursday's Double Feature: Suit & Tie Dies Card 1

DSP = Designer Series Paper cs = cardstock

ard Measurements:

Shaded Spruce cs card base - 11" x 4 1/4" scored 5 1/2".

Soft Seafoam cs stitched rectangle - (5 1/8") die cut with a Stitched Rectangles dies.

Soft Seafoam cs collar - die cut with a Suit & Tie dies.

Soft Seafoam cs stitched pocket - die cut with Suit & Tie dies.

Expressions in Ink Specialty DSP tie - die cut with Suit & Tie dies plus two 1/2" x 4" strips.

Expressions in Ink Specialty DSP clover - three stitched hearts die cut with the Give it a

Whirl dies, and small strip fussy cut with paper snips.

Soft Seafoam cs sentiment panel - 1" x 1 1/2".

Gold Foil sentiment panel layer - 1 1/4" x 1 3/4".

## **Project Recipe:**

1. Start with a Shaded Spruce cs card base. Die cut a Soft Sea Foam cs stitched rectangle with the Stitched Rectangles dies. Die cut a Soft Sea Foam cs collar and a stitched pocket with the Suit & Tie dies. Die cut an Expressions in Ink Specialty DSP tie with the Suit & Tie dies. Glue the collar and stitched pocket to the stitched rectangle to the card front. Use Mini Stampin' Dimensionals to add the tie to the center of the card front overlapping the collar.

2. Cut a Soft Sea Green cs sentiment panel and a Gold Foil sentiment panel layer. Stamp the sentiment from the A Wish for Everything stamp set in Shaded Spruce ink on the Soft Sea Green cs sentiment panel. Glue the stamped sentiment panel to the Gold Foil sentiment panel layer and then use Stampin' Dimensionals & a glue dot to add the sentiment panels to the card front overlapping the DSP tie.

3. Die cut three Expressions in Ink Specialty DSP small stitched hearts with the Give it a Whirl dies and a small DSP stem fussy cut with paper snips. Use glue dots to form the shamrock and then add it to the top of the stitched pocket.