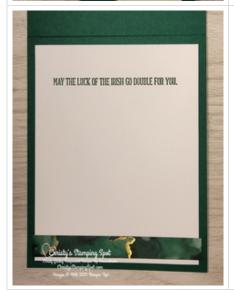

Basic White cs inside panel - 5 1/8' x 3 7/8".

4. Don't forget to add a Basic White cs inside panel to write your message. Stamp the sentiment from the A Wish for Everything stamp set in Shaded Spruce ink and add a DSP strip to the inside & back of the card to pull the theme through.