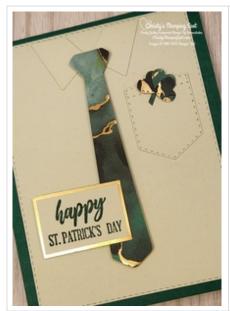

## Thursday's Double Feature: Suit & Tie Dies Card 1

DSP = Designer Series Paper cs = cardstock

ard Measurements:

Shaded Spruce cs card base - 11" x 4 1/4" scored 5 1/2".

Soft Seafoam cs stitched rectangle - (5 1/8") die cut with a Stitched Rectangles dies.

Soft Seafoam cs collar - die cut with a Suit & Tie dies.

Soft Seafoam cs stitched pocket - die cut with Suit & Tie dies.

Expressions in Ink Specialty DSP tie - die cut with Suit & Tie dies plus two 1/2" x 4" strips.

Expressions in Ink Specialty DSP clover - three stitched hearts die cut with the Give it a

Whirl dies, and small strip fussy cut with paper snips.

Soft Seafoam cs sentiment panel - 1" x 1 1/2".

Gold Foil sentiment panel layer - 1 1/4" x 1 3/4".

## **Project Recipe:**

1. Start with a Shaded Spruce cs card base. Die cut a Soft Sea Foam cs stitched rectangle with the Stitched Rectangles dies. Die cut a Soft Sea Foam cs collar and a stitched pocket with the Suit & Tie dies. Die cut an Expressions in Ink Specialty DSP tie with the Suit & Tie dies. Glue the collar and stitched pocket to the stitched rectangle to the card front. Use Mini Stampin' Dimensionals to add the tie to the center of the card front overlapping the collar.

2. Cut a Soft Sea Green cs sentiment panel and a Gold Foil sentiment panel layer. Stamp the sentiment from the A Wish for Everything stamp set in Shaded Spruce ink on the Soft Sea Green cs sentiment panel. Glue the stamped sentiment panel to the Gold Foil sentiment panel layer and then use Stampin' Dimensionals & a glue dot to add the sentiment panels to the card front overlapping the DSP tie.

3. Die cut three Expressions in Ink Specialty DSP small stitched hearts with the Give it a Whirl dies and a small DSP stem fussy cut with paper snips. Use glue dots to form the shamrock and then add it to the top of the stitched pocket.