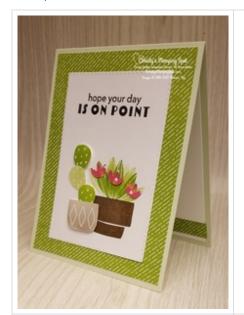

## Thursday's Double Feature: Cactus Cuties On Point Card

ard Measurements:

Soft Sea Foam cs card base - 11" x 4 1/4" scored at 5 1/2".

Sunshine & Rainbows DSP panel - 5 1/4" x 4" plus two 1/2" x 4" strips.

Basic White cs stitched rectangle - (3") die cut with the Stitched Rectangles dies.

Sunshine & Rainbows DSP flowers - punched with the Cactus Builder punch.

Basic White cs pot - punched with the Cactus Builder punch and excess cut off with paper snips.

Basic White cs cactus leaves - 3 leaves punched with the Cactus Builder punch.

Basic White cs inside panel - 5 1/8" X 3 7/8".

DSP = Designer Series Paper

cs = cardstock

## Project Recipe:

1. Start with a Soft Sea Foam cardstock card base. Cut a Sunshine & Rainbows DSP panel and glue it to the card front. Die cut a Basic White cs stitched rectangle with the Stitched Rectangles dies.

2. Stamp the sentiment from the Cactus Cuties stamp set in Memento Black ink at the top of the Basic White cs stitched rectangle. Stamp the pot from the Cactus Cuties stamp set in Soft Suede ink on the lower right side of the stitched rectangle. Stamp the foliage image from the Cactus Cuties stamp set directly above the pot in Granny Apple Green ink. Then rotate slightly and stamp again in 2nd generation Granny Apple Green ink (stamped off) twice to fill in & create the plant. Punch three flowers from the Sunshine & Rainbows DSP with the Cactus Builder punch. Use glue dots to attach the flowers to the plant.

3. Stamp the pot with the three diamonds image from the Cactus Cuties stamp set in Gray Granite ink on Basic White cs. Punch out the pot with the Cactus Builder punch (line up the top & bottom). Then use paper snips to cut off the excess on the sides of the pot and use Stampin' Dimensionals to add it to the card front slightly overlapping the first stamped pot.

4. Stamp three cactus leaves from the Cactus Cuties stamp set in full & 2nd generation (stamped off) Granny Apple Green ink on Basic White cardstock. Punch out each cactus leaf with the Cactus Builder punch. Use glue dots to attach the first two cactus leaves and a Stampin' Dimensional for the third cactus leaf to the card front slightly tucking the first leaf into pot, the second leaf into the first leaf and the last leaf into the second leaf. Add Wink of Stella to the flowers and cactus spins for extra sparkle. Glue the built stitched rectangle to the center of the card front.