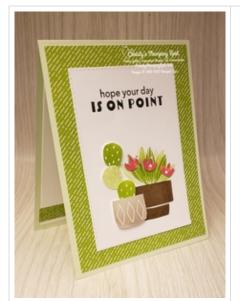

## Thursday's Double Feature: Cactus Cuties On Point Card

ard Measurements:

Soft Sea Foam cs card base - 11" x 4 1/4" scored at 5 1/2".

Sunshine & Rainbows DSP panel - 5 1/4" x 4" plus two 1/2" x 4" strips.

Basic White cs stitched rectangle - (3") die cut with the Stitched Rectangles dies.

Sunshine & Rainbows DSP flowers - punched with the Cactus Builder punch.

Basic White cs pot - punched with the Cactus Builder punch and excess cut off with paper snips.

Basic White cs cactus leaves - 3 leaves punched with the Cactus Builder punch.

Basic White cs inside panel - 5 1/8" X 3 7/8".

DSP = Designer Series Paper

cs = cardstock

## Project Recipe:

1. Start with a Soft Sea Foam cardstock card base. Cut a Sunshine & Rainbows DSP panel and glue it to the card front. Die cut a Basic White cs stitched rectangle with the Stitched Rectangles dies.

2. Stamp the sentiment from the Cactus Cuties stamp set in Memento Black ink at the top of the Basic White cs stitched rectangle. Stamp the pot from the Cactus Cuties stamp set in Soft Suede ink on the lower right side of the stitched rectangle. Stamp the foliage image from the Cactus Cuties stamp set directly above the pot in Granny Apple Green ink. Then rotate slightly and stamp again in 2nd generation Granny Apple Green ink (stamped off) twice to fill in & create the plant. Punch three flowers from the Sunshine & Rainbows DSP with the Cactus Builder punch. Use glue dots to attach the flowers to the plant.

3. Stamp the pot with the three diamonds image from the Cactus Cuties stamp set in Gray Granite ink on Basic White cs. Punch out the pot with the Cactus Builder punch (line up the top & bottom). Then use paper snips to cut off the excess on the sides of the pot and use Stampin' Dimensionals to add it to the card front slightly overlapping the first stamped pot.

4. Stamp three cactus leaves from the Cactus Cuties stamp set in full & 2nd generation (stamped off) Granny Apple Green ink on Basic White cardstock. Punch out each cactus leaf with the Cactus Builder punch. Use glue dots to attach the first two cactus leaves and a Stampin' Dimensional for the third cactus leaf to the card front slightly tucking the first leaf into pot, the second leaf into the first leaf and the last leaf into the second leaf. Add Wink of Stella to the flowers and cactus spins for extra sparkle. Glue the built stitched rectangle to the center of the card front.