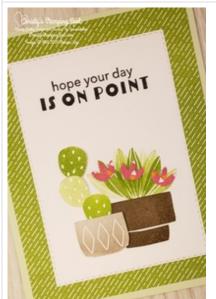

2. Stamp the sentiment from the Cactus Cuties stamp set in Memento Black ink at the top of the Basic White cs stitched rectangle. Stamp the pot from the Cactus Cuties stamp set in Soft Suede ink on the lower right side of the stitched rectangle. Stamp the foliage image from the Cactus Cuties stamp set directly above the pot in Granny Apple Green ink. Then rotate slightly and stamp again in 2nd generation Granny Apple Green ink (stamped off) twice to fill in & create the plant. Punch three flowers from the Sunshine & Rainbows DSP with the Cactus Builder punch. Use glue dots to attach the flowers to the plant.

3. Stamp the pot with the three diamonds image from the Cactus Cuties stamp set in Gray Granite ink on Basic White cs. Punch out the pot with the Cactus Builder punch (line up the top & bottom). Then use paper snips to cut off the excess on the sides of the pot and use Stampin' Dimensionals to add it to the card front slightly overlapping the first stamped pot.

4. Stamp three cactus leaves from the Cactus Cuties stamp set in full & 2nd generation (stamped off) Granny Apple Green ink on Basic White cardstock. Punch out each cactus leaf with the Cactus Builder punch. Use glue dots to attach the first two cactus leaves and a Stampin' Dimensional for the third cactus leaf to the card front slightly tucking the first leaf into pot, the second leaf into the first leaf and the last leaf into the second leaf. Add Wink of Stella to the flowers and cactus spins for extra sparkle. Glue the built stitched rectangle to the center of the card front.