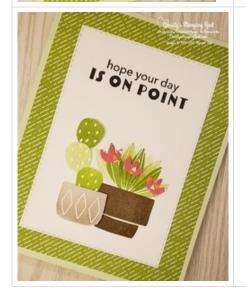

2. Stamp the sentiment from the Cactus Cuties stamp set in Memento Black ink at the top of the Basic White cs stitched rectangle. Stamp the pot from the Cactus Cuties stamp set in Soft Suede ink on the lower right side of the stitched rectangle. Stamp the foliage image from the Cactus Cuties stamp set directly above the pot in Granny Apple Green ink. Then rotate slightly and stamp again in 2nd generation Granny Apple Green ink (stamped off) twice to fill in & create the plant. Punch three flowers from the Sunshine & Rainbows DSP with the Cactus Builder punch. Use glue dots to attach the flowers to the plant.

3. Stamp the pot with the three diamonds image from the Cactus Cuties stamp set in Gray Granite ink on Basic White cs. Punch out the pot with the Cactus Builder punch (line up the top & bottom). Then use paper snips to cut off the excess on the sides of the pot and use Stampin' Dimensionals to add it to the card front slightly overlapping the first stamped pot.

4. Stamp three cactus leaves from the Cactus Cuties stamp set in full & 2nd generation (stamped off) Granny Apple Green ink on Basic White cardstock. Punch out each cactus leaf with the Cactus Builder punch. Use glue dots to attach the first two cactus leaves and a Stampin' Dimensional for the third cactus leaf to the card front slightly tucking the first leaf into pot, the second leaf into the first leaf and the last leaf into the second leaf. Add Wink of Stella to the flowers and cactus spins for extra sparkle. Glue the built stitched rectangle to the center of the card front.