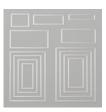

## Thursday's Double Feature: Cactus Cuties On Point Card

ard Measurements:

Soft Sea Foam cs card base - 11" x 4 1/4" scored at 5 1/2".

Sunshine & Rainbows DSP panel - 5 1/4" x 4" plus two 1/2" x 4" strips.

Basic White cs stitched rectangle - (3") die cut with the Stitched Rectangles dies.

Sunshine & Rainbows DSP flowers - punched with the Cactus Builder punch.

Basic White cs pot - punched with the Cactus Builder punch and excess cut off with paper snips.

Basic White cs cactus leaves - 3 leaves punched with the Cactus Builder punch.

Basic White cs inside panel - 5 1/8" X 3 7/8".

DSP = Designer Series Paper

cs = cardstock