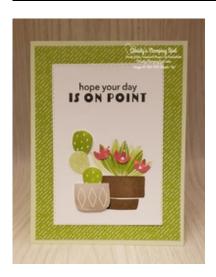

## Thursday's Double Feature: Cactus Cuties On Point Card

ard Measurements:

Soft Sea Foam cs card base - 11" x 4 1/4" scored at 5 1/2".

Sunshine & Rainbows DSP panel - 5 1/4" x 4" plus two 1/2" x 4" strips.

Basic White cs stitched rectangle - (3") die cut with the Stitched Rectangles dies.

Sunshine & Rainbows DSP flowers - punched with the Cactus Builder punch.

Basic White cs pot - punched with the Cactus Builder punch and excess cut off with paper snips.

Basic White cs cactus leaves - 3 leaves punched with the Cactus Builder punch.

Basic White cs inside panel - 5 1/8" X 3 7/8".

DSP = Designer Series Paper

cs = cardstock

## Project Recipe:

1. Start with a Soft Sea Foam cardstock card base. Cut a Sunshine & Rainbows DSP panel and glue it to the card front. Die cut a Basic White cs stitched rectangle with the Stitched Rectangles dies.

2. Stamp the sentiment from the Cactus Cuties stamp set in Memento Black ink at the top of the Basic White cs stitched rectangle. Stamp the pot from the Cactus Cuties stamp set in Soft Suede ink on the lower right side of the stitched rectangle. Stamp the foliage image from the Cactus Cuties stamp set directly above the pot in Granny Apple Green ink. Then rotate slightly and stamp again in 2nd generation Granny Apple Green ink (stamped off) twice to fill in & create the plant. Punch three flowers from the Sunshine & Rainbows DSP with the Cactus Builder punch. Use glue dots to attach the flowers to the plant.

3. Stamp the pot with the three diamonds image from the Cactus Cuties stamp set in Gray Granite ink on Basic White cs. Punch out the pot with the Cactus Builder punch (line up the top & bottom). Then use paper snips to cut off the excess on the sides of the pot and use Stampin' Dimensionals to add it to the card front slightly overlapping the first stamped pot.

4. Stamp three cactus leaves from the Cactus Cuties stamp set in full & 2nd generation (stamped off) Granny Apple Green ink on Basic White cardstock. Punch out each cactus leaf with the Cactus Builder punch. Use glue dots to attach the first two cactus leaves and a Stampin' Dimensional for the third cactus leaf to the card front slightly tucking the first leaf into pot, the second leaf into the first leaf and the last leaf into the second leaf. Add Wink of Stella to the flowers and cactus spins for extra sparkle. Glue the built stitched rectangle to the center of the card front.