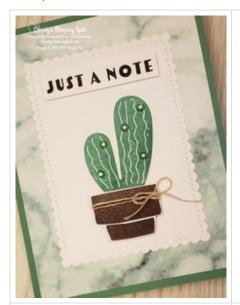

## Project Recipe:

1. Start with a Just Jade cardstock card base. Cut a Simply Marbleous DSP panel and glue it to the card front. Die cut a Basic White cs scalloped stitched rectangle with the Stitched So Sweetly dies. Stamp the pot from the Cactus Cuties stamp set in Early Espresso ink to the center bottom of the scalloped stitched rectangle. Stamp a second pot in Early Espresso ink on Basic White cs and then use paper snips to fussy cut it out.

2. Stamp the cactus from the Cactus Cuties stamp set in Just Jade ink slightly overlapping the stamped pot on the scalloped stitched rectangle. Add the fussy cut pot over the stamped pot with Stampin' Dimensionals. Wrap the top of the pot with Linen Thread twice and tie in a small bow. Color Iridescent rhinestones with the Dark Just Jade Stampin' Blend and then add them to the cactus for extra sparkle.

3. Stamp the sentiment from the Cactus Cuties stamp set in Memento Black ink on Basic White cs. Use paper snips to closely cut out the sentiment. Use Stampin' Dimensionals to add the sentiment panel to the top center of the scalloped stitched rectangle. Glue the scalloped stitched rectangle to the center of the card front.