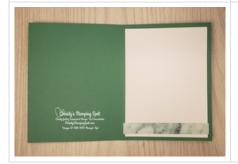

4. Add a Basic White cs inside panel to write your message and add a strip of DSP to the inside & back of the card to pull the theme through.