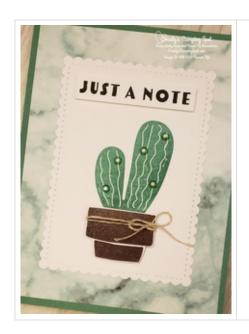

## Project Recipe:

1. Start with a Just Jade cardstock card base. Cut a Simply Marbleous DSP panel and glue it to the card front. Die cut a Basic White cs scalloped stitched rectangle with the Stitched So Sweetly dies. Stamp the pot from the Cactus Cuties stamp set in Early Espresso ink to the center bottom of the scalloped stitched rectangle. Stamp a second pot in Early Espresso ink on Basic White cs and then use paper snips to fussy cut it out.

2. Stamp the cactus from the Cactus Cuties stamp set in Just Jade ink slightly overlapping the stamped pot on the scalloped stitched rectangle. Add the fussy cut pot over the stamped pot with Stampin' Dimensionals. Wrap the top of the pot with Linen Thread twice and tie in a small bow. Color Iridescent rhinestones with the Dark Just Jade Stampin' Blend and then add them to the cactus for extra sparkle.

3. Stamp the sentiment from the Cactus Cuties stamp set in Memento Black ink on Basic White cs. Use paper snips to closely cut out the sentiment. Use Stampin' Dimensionals to add the sentiment panel to the top center of the scalloped stitched rectangle. Glue the scalloped stitched rectangle to the center of the card front.