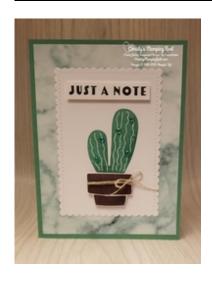

## Thursday's Double Feature: Cactus Cuties Just a Note Card

ard Measurements:

Just Jade cs card base - 5 1/2" x 8 1/2" scored at 4 1/4".

Simply Marbleous DSP panel - 5 1/4" x 4" plus two 1/2" x 4" strips.

Basic White cs scalloped stitched label - (2 7/8") die cut with the Stitched So Sweetly dies.

Basic White cs pot - fussy cut with paper snips.

Basic White cs sentiment panel - closely fussy cut with paper snips.

## Project Recipe:

1. Start with a Just Jade cardstock card base. Cut a Simply Marbleous DSP panel and glue it to the card front. Die cut a Basic White cs scalloped stitched rectangle with the Stitched So Sweetly dies. Stamp the pot from the Cactus Cuties stamp set in Early Espresso ink to the center bottom of the scalloped stitched rectangle. Stamp a second pot in Early Espresso ink on Basic White cs and then use paper snips to fussy cut it out.

2. Stamp the cactus from the Cactus Cuties stamp set in Just Jade ink slightly overlapping the stamped pot on the scalloped stitched rectangle. Add the fussy cut pot over the stamped pot with Stampin' Dimensionals. Wrap the top of the pot with Linen Thread twice and tie in a small bow. Color Iridescent rhinestones with the Dark Just Jade Stampin' Blend and then add them to the cactus for extra sparkle.

3. Stamp the sentiment from the Cactus Cuties stamp set in Memento Black ink on Basic White cs. Use paper snips to closely cut out the sentiment. Use Stampin' Dimensionals to add the sentiment panel to the top center of the scalloped stitched rectangle. Glue the scalloped stitched rectangle to the center of the card front.