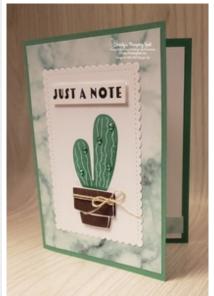

## Project Recipe:

1. Start with a Just Jade cardstock card base. Cut a Simply Marbleous DSP panel and glue it to the card front. Die cut a Basic White cs scalloped stitched rectangle with the Stitched So Sweetly dies. Stamp the pot from the Cactus Cuties stamp set in Early Espresso ink to the center bottom of the scalloped stitched rectangle. Stamp a second pot in Early Espresso ink on Basic White cs and then use paper snips to fussy cut it out.

2. Stamp the cactus from the Cactus Cuties stamp set in Just Jade ink slightly overlapping the stamped pot on the scalloped stitched rectangle. Add the fussy cut pot over the stamped pot with Stampin' Dimensionals. Wrap the top of the pot with Linen Thread twice and tie in a small bow. Color Iridescent rhinestones with the Dark Just Jade Stampin' Blend and then add them to the cactus for extra sparkle.

3. Stamp the sentiment from the Cactus Cuties stamp set in Memento Black ink on Basic White cs. Use paper snips to closely cut out the sentiment. Use Stampin' Dimensionals to add the sentiment panel to the top center of the scalloped stitched rectangle. Glue the scalloped stitched rectangle to the center of the card front.