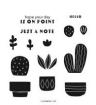

## Supplies needed:

Cactus Cuties Photopolymer

Stamp Set [158056]

\$17.00

Just Jade Stampin' Blends Combo Pack

[**153107**] \$9.00

Simply Marbleous 6" X 6" (15.2 X 15.2 Cm) Designer

**Cactus Cuties Bundle** 

## Project Recipe:

1. Start with a Just Jade cardstock card base. Cut a Simply Marbleous DSP panel and glue it to the card front. Die cut a Basic White cs scalloped stitched rectangle with the Stitched So Sweetly dies. Stamp the pot from the Cactus Cuties stamp set in Early Espresso ink to the center bottom of the scalloped stitched rectangle. Stamp a second pot in Early Espresso ink on Basic White cs and then use paper snips to fussy cut it out.

2. Stamp the cactus from the Cactus Cuties stamp set in Just Jade ink slightly overlapping the stamped pot on the scalloped stitched rectangle. Add the fussy cut pot over the stamped pot with Stampin' Dimensionals. Wrap the top of the pot with Linen Thread twice and tie in a small bow. Color Iridescent rhinestones with the Dark Just Jade Stampin' Blend and then add them to the cactus for extra sparkle.

3. Stamp the sentiment from the Cactus Cuties stamp set in Memento Black ink on Basic White cs. Use paper snips to closely cut out the sentiment. Use Stampin' Dimensionals to add the sentiment panel to the top center of the scalloped stitched rectangle. Glue the scalloped stitched rectangle to the center of the card front.