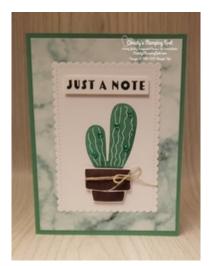

### ard Measurements:

Just Jade cs card base - 5 1/2" x 8 1/2" scored at 4 1/4". Simply Marbleous DSP panel - 5 1/4" x 4" plus two 1/2" x 4" strips. Basic White cs scalloped stitched label - (2 7/8") die cut with the Stitched So Sweetly dies. Basic White cs pot - fussy cut with paper snips. Basic White cs sentiment panel - closely fussy cut with paper snips. Basic White cs inside panel - 5 1/8" x 3 7/8". Linen Thread DSP = Designer Series Paper cs = cardstock

## **Project Recipe:**

- Start with a Just Jade cardstock card base. Cut a Simply Marbleous DSP panel and glue it to the card front. Die cut a Basic White cs scalloped stitched rectangle with the Stitched So Sweetly dies. Stamp the pot from the Cactus Cuties stamp set in Early Espresso ink to the center bottom of the scalloped stitched rectangle. Stamp a second pot in Early Espresso ink on Basic White cs and then use paper snips to fussy cut it out.
- 2. Stamp the cactus from the Cactus Cuties stamp set in Just Jade ink slightly overlapping the stamped pot on the scalloped stitched rectangle. Add the fussy cut pot over the stamped pot with Stampin' Dimensionals. Wrap the top of the pot with Linen Thread twice and tie in a small bow. Color Iridescent rhinestones with the Dark Just Jade Stampin' Blend and then add them to the cactus for extra sparkle.
- 3. Stamp the sentiment from the Cactus Cuties stamp set in Memento Black ink on Basic White cs. Use paper snips to closely cut out the sentiment. Use Stampin' Dimensionals to add the sentiment panel to the top center of the scalloped stitched rectangle. Glue the scalloped stitched rectangle to the center of the card front.
- 4. Add a Basic White cs inside panel to write your message and add a strip of DSP to the inside & back of the card to pull the theme through.