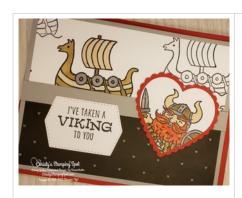

## Thursday's Double Feature: Brave Vikings Easel Valentine

ard Measurements:

Real Red cs card base - 4 1/4" x 11" and scored at 5 1/2" then score the front panel from top right corner to the bottom left corner.

## **Project Recipe:**

1. Start with a Real Red cardstock card base. Score the card base front from top right corner to the bottom left corner. Cut a Smoky Slate cs panel & strip, a Basic White cs panel, and a All Together Designer Series Paper panel. Stamp the Viking boat image multiple times on the Basic White cs panel in Memento Black ink. Color one boat on the top left with Stampin' Blends. Color the hearts on the DSP panel with light Smoky Slate Stampin' Blend. Then build your front panel gluing the DSP panel to the stamped Basic White cs panel and then both to the Smoky Slate cs panel. Then glue the Smoky Slate cs strip across the transition of the DSP and stamped Basic White cs panel. Add adhesive to the bottom of the panel and adhesive to the card front just below the score mark & middle of the card front to attach the panel to the card front. Do not put adhesive on the top of either the panel or card front or around the bottom edges of the card front.

2. Die cut a Basic White cs label with the Tasteful Labels dies. Stamp the sentiment from the Brave Vikings stamp set in Memento Black ink on the label. Glue the sentiment label to the card front on left side overlapping the Smoky Slate cs strip and DSP panel.

3. Punch out a Basic White cs white heart and a Real Red cs scalloped heart with the Heart Punch Pack. Stamp the chap Viking on the Basic White cs heart in Memento Black ink and color him with Stampin' Blends and add Wink of Stella to the sword for extra sparkle. Glue the stamped & colored Basic White cs heart to the Real Red cs scalloped heart and then use Stampin' Dimensionals to add them to the right side of the card front.

4. Add a Basic White cs inside panel to write your message. I stamped the sentiment from the Love & Happiness stamp set in Memento Black ink and added a strip of DSP to the inside and back of the card to pull the theme through. And don't forget to add the die cut Real Red cs stitched heart from with the Bouquet of Love Hybrid Embossing Folder (& dies) with Stampin' Dimensionals to the left side of the inside panel to create the stop to create the easel.