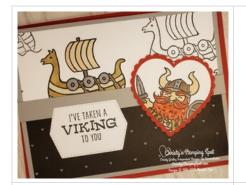

## **Project Recipe:**

1. Start with a Real Red cardstock card base. Score the card base front from top right corner to the bottom left corner. Cut a Smoky Slate cs panel & strip, a Basic White cs panel, and a All Together Designer Series Paper panel. Stamp the Viking boat image multiple times on the Basic White cs panel in Memento Black ink. Color one boat on the top left with Stampin' Blends. Color the hearts on the DSP panel with light Smoky Slate Stampin' Blend. Then build your front panel gluing the DSP panel to the stamped Basic White cs panel and then both to the Smoky Slate cs panel. Then glue the Smoky Slate cs strip across the transition of the DSP and stamped Basic White cs panel. Add adhesive to the bottom of the panel and adhesive to the card front just below the score mark & middle of the card front to attach the panel to the card front. Do not put adhesive on the top of either the panel or card front or around the bottom edges of the card front.

2. Die cut a Basic White cs label with the Tasteful Labels dies. Stamp the sentiment from the Brave Vikings stamp set in Memento Black ink on the label. Glue the sentiment label to the card front on left side overlapping the Smoky Slate cs strip and DSP panel.

3. Punch out a Basic White cs white heart and a Real Red cs scalloped heart with the Heart Punch Pack. Stamp the chap Viking on the Basic White cs heart in Memento Black ink and color him with Stampin' Blends and add Wink of Stella to the sword for extra sparkle. Glue the stamped & colored Basic White cs heart to the Real Red cs scalloped heart and then use Stampin' Dimensionals to add them to the right side of the card front.