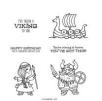

## Supplies needed:

Brave Vikings Cling Stamp Set [157926]

\$20.00

Citizenting [Star / Rendermany ]

The transform option option of the control of t

Love & Happiness Cling Stamp Set (English) [157633] \$22.00

2. Die cut a Basic White cs label with the Tasteful Labels dies. Stamp the sentiment from the Brave Vikings stamp set in Memento Black ink on the label. Glue the sentiment label to the card front on left side overlapping the Smoky Slate cs strip and DSP panel.

3. Punch out a Basic White cs white heart and a Real Red cs scalloped heart with the Heart Punch Pack. Stamp the chap Viking on the Basic White cs heart in Memento Black ink and color him with Stampin' Blends and add Wink of Stella to the sword for extra sparkle. Glue the stamped & colored Basic White cs heart to the Real Red cs scalloped heart and then use Stampin' Dimensionals to add them to the right side of the card front.