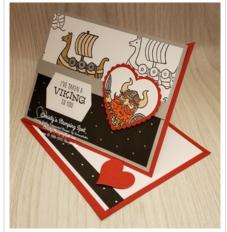

## **Project Recipe:**

1. Start with a Real Red cardstock card base. Score the card base front from top right corner to the bottom left corner. Cut a Smoky Slate cs panel & strip, a Basic White cs panel, and a All Together Designer Series Paper panel. Stamp the Viking boat image multiple times on the Basic White cs panel in Memento Black ink. Color one boat on the top left with Stampin' Blends. Color the hearts on the DSP panel with light Smoky Slate Stampin' Blend. Then build your front panel gluing the DSP panel to the stamped Basic White cs panel and then both to the Smoky Slate cs panel. Then glue the Smoky Slate cs strip across the transition of the DSP and stamped Basic White cs panel. Add adhesive to the bottom of the panel and adhesive to the card front just below the score mark & middle of the card front to attach the panel to the card front. Do not put adhesive on the top of either the panel or card front or around the bottom edges of the card front.

2. Die cut a Basic White cs label with the Tasteful Labels dies. Stamp the sentiment from the Brave Vikings stamp set in Memento Black ink on the label. Glue the sentiment label to the card front on left side overlapping the Smoky Slate cs strip and DSP panel.

3. Punch out a Basic White cs white heart and a Real Red cs scalloped heart with the Heart Punch Pack. Stamp the chap Viking on the Basic White cs heart in Memento Black ink and color him with Stampin' Blends and add Wink of Stella to the sword for extra sparkle. Glue the stamped & colored Basic White cs heart to the Real Red cs scalloped heart and then use Stampin' Dimensionals to add them to the right side of the card front.

4. Add a Basic White cs inside panel to write your message. I stamped the sentiment from the Love & Happiness stamp set in Memento Black ink and added a strip of DSP to the inside and back of the card to pull the theme through. And don't forget to add the die cut Real Red cs stitched heart from with the Bouquet of Love Hybrid Embossing Folder (& dies) with Stampin' Dimensionals to the left side of the inside panel to create the stop to create the easel.