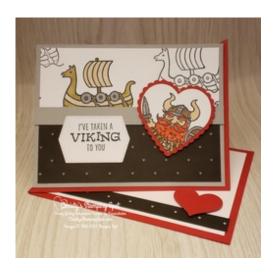

## Thursday's Double Feature: Brave Vikings Easel Valentine

ard Measurements:

Real Red cs card base - 4 1/4" x 11" and scored at 5 1/2" then score the front panel from top right corner to the bottom left corner.

## **Project Recipe:**

1. Start with a Real Red cardstock card base. Score the card base front from top right corner to the bottom left corner. Cut a Smoky Slate cs panel & strip, a Basic White cs panel, and a All Together Designer Series Paper panel. Stamp the Viking boat image multiple times on the Basic White cs panel in Memento Black ink. Color one boat on the top left with Stampin' Blends. Color the hearts on the DSP panel with light Smoky Slate Stampin' Blend. Then build your front panel gluing the DSP panel to the stamped Basic White cs panel and then both to the Smoky Slate cs panel. Then glue the Smoky Slate cs strip across the transition of the DSP and stamped Basic White cs panel. Add adhesive to the bottom of the panel and adhesive to the card front just below the score mark & middle of the card front to attach the panel to the card front. Do not put adhesive on the top of either the panel or card front or around the bottom edges of the card front.

2. Die cut a Basic White cs label with the Tasteful Labels dies. Stamp the sentiment from the Brave Vikings stamp set in Memento Black ink on the label. Glue the sentiment label to the card front on left side overlapping the Smoky Slate cs strip and DSP panel.

3. Punch out a Basic White cs white heart and a Real Red cs scalloped heart with the Heart Punch Pack. Stamp the chap Viking on the Basic White cs heart in Memento Black ink and color him with Stampin' Blends and add Wink of Stella to the sword for extra sparkle. Glue the stamped & colored Basic White cs heart to the Real Red cs scalloped heart and then use Stampin' Dimensionals to add them to the right side of the card front.

4. Add a Basic White cs inside panel to write your message. I stamped the sentiment from the Love & Happiness stamp set in Memento Black ink and added a strip of DSP to the inside and back of the card to pull the theme through. And don't forget to add the die cut Real Red cs stitched heart from with the Bouquet of Love Hybrid Embossing Folder (& dies) with Stampin' Dimensionals to the left side of the inside panel to create the stop to create the easel.