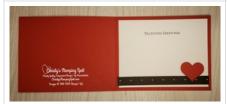

4. Add a Basic White cs inside panel to write your message. I stamped the sentiment from the Love & Happiness stamp set in Memento Black ink and added a strip of DSP to the inside and back of the card to pull the theme through. And don't forget to add the die cut Real Red cs stitched heart from with the Bouquet of Love Hybrid Embossing Folder (& dies) with Stampin' Dimensionals to the left side of the inside panel to create the stop to create the easel.