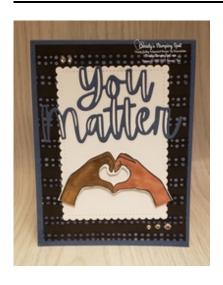

## Project Recipe:

1. Start with a Misty Moonlight cs card base. Cut an All Together DSP panel and color the dots with the light Misty Moonlight Stampin' Blend. Glue the panel to the card base. Die cut a Basic White cs stitched scalloped rectangle with the Stitched So Sweetly dies and glue it to the card front.

2. Stamp the "heart" hands image from the Here Together stamp set in Memento Black ink. Die cut out the image with the Here For You dies and then color the with the Natural Tones Stampin' Blends. Add Wink of Stella to the nails for sparkle. Add the colored hands to the bottom of the stitched scalloped rectangle with Stampin' Dimensionals.

3. Die cut Misty Moonlight cardstock words with the Here For You dies. Use glue to add the words to the stitched scalloped rectangle so they slightly overlap the bottom of the hands. Add rhinestones to the card front for extra sparkle.

4. Don't forget to add a Basic White cs inside panel to write your message. I stamped the sentiments and the heart from the Here Together stamp set in Memento Black ink on the panel. I also added a strip of colored DSP to the inside and back of the card to pull the theme through.