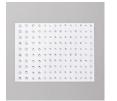

## Project Recipe:

1. Start with a Misty Moonlight cs card base. Cut an All Together DSP panel and color the dots with the light Misty Moonlight Stampin' Blend. Glue the panel to the card base. Die cut a Basic White cs stitched scalloped rectangle with the Stitched So Sweetly dies and glue it to the card front.