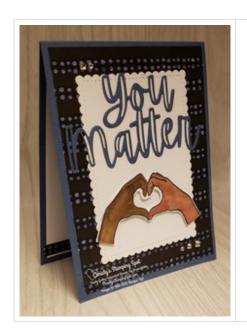

## Project Recipe:

1. Start with a Misty Moonlight cs card base. Cut an All Together DSP panel and color the dots with the light Misty Moonlight Stampin' Blend. Glue the panel to the card base. Die cut a Basic White cs stitched scalloped rectangle with the Stitched So Sweetly dies and glue it to the card front.

2. Stamp the "heart" hands image from the Here Together stamp set in Memento Black ink. Die cut out the image with the Here For You dies and then color the with the Natural Tones Stampin' Blends. Add Wink of Stella to the nails for sparkle. Add the colored hands to the bottom of the stitched scalloped rectangle with Stampin' Dimensionals.

3. Die cut Misty Moonlight cardstock words with the Here For You dies. Use glue to add the words to the stitched scalloped rectangle so they slightly overlap the bottom of the hands. Add rhinestones to the card front for extra sparkle.