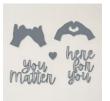

## Thursday's Double Feature: All Together You Matter Card

ard Measurements:

Misty Moonlight cs card base - 11" x 4 1/4" scored at 5 1/2".

All Together DSP panel - 5 1/4" x 4" plus two 3/8" x 4" strips.

Basic White cs stitched scalloped label - (2 7/8") die cut with the Stitched So Sweetly dies. Basic White cs hands (heart) - die cut with the Here For You dies and fussy cut with paper snips.

Misty Moonlight cs cs words - die cut with the Here For You dies.

Basic White cs inside panel - 5 1/8" x 3 7/8".

DSP = Designer Series Paper

cs = cardstock

2. Stamp the "heart" hands image from the Here Together stamp set in Memento Black ink. Die cut out the image with the Here For You dies and then color the with the Natural Tones Stampin' Blends. Add Wink of Stella to the nails for sparkle. Add the colored hands to the bottom of the stitched scalloped rectangle with Stampin' Dimensionals.

3. Die cut Misty Moonlight cardstock words with the Here For You dies. Use glue to add the words to the stitched scalloped rectangle so they slightly overlap the bottom of the hands. Add rhinestones to the card front for extra sparkle.