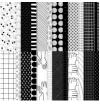

## Thursday's Double Feature: All Together You Matter Card

ard Measurements:

Misty Moonlight cs card base - 11" x 4 1/4" scored at 5 1/2".

All Together DSP panel - 5 1/4" x 4" plus two 3/8" x 4" strips.

Basic White cs stitched scalloped label - (2 7/8") die cut with the Stitched So Sweetly dies. Basic White cs hands (heart) - die cut with the Here For You dies and fussy cut with paper snips.

## Project Recipe:

1. Start with a Misty Moonlight cs card base. Cut an All Together DSP panel and color the dots with the light Misty Moonlight Stampin' Blend. Glue the panel to the card base. Die cut a Basic White cs stitched scalloped rectangle with the Stitched So Sweetly dies and glue it to the card front.