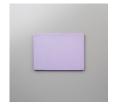

## Thursday's Double Feature: All Together You Matter Card

ard Measurements:

Misty Moonlight cs card base - 11" x 4 1/4" scored at 5 1/2".

All Together DSP panel - 5 1/4" x 4" plus two 3/8" x 4" strips.

Basic White cs stitched scalloped label - (2 7/8") die cut with the Stitched So Sweetly dies. Basic White cs hands (heart) - die cut with the Here For You dies and fussy cut with paper snips.

## Project Recipe:

1. Start with a Misty Moonlight cs card base. Cut an All Together DSP panel and color the dots with the light Misty Moonlight Stampin' Blend. Glue the panel to the card base. Die cut a Basic White cs stitched scalloped rectangle with the Stitched So Sweetly dies and glue it to the card front.