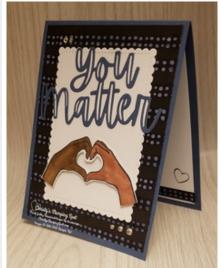

4. Don't forget to add a Basic White cs inside panel to write your message. I stamped the sentiments and the heart from the Here Together stamp set in Memento Black ink on the panel. I also added a strip of colored DSP to the inside and back of the card to pull the theme through.