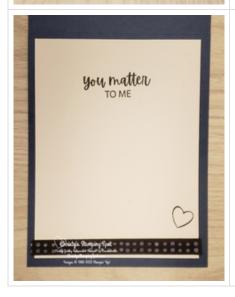

4. Don't forget to add a Basic White cs inside panel to write your message. I stamped the sentiments and the heart from the Here Together stamp set in Memento Black ink on the panel. I also added a strip of colored DSP to the inside and back of the card to pull the theme through.