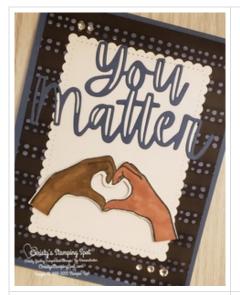

## Project Recipe:

1. Start with a Misty Moonlight cs card base. Cut an All Together DSP panel and color the dots with the light Misty Moonlight Stampin' Blend. Glue the panel to the card base. Die cut a Basic White cs stitched scalloped rectangle with the Stitched So Sweetly dies and glue it to the card front.

2. Stamp the "heart" hands image from the Here Together stamp set in Memento Black ink. Die cut out the image with the Here For You dies and then color the with the Natural Tones Stampin' Blends. Add Wink of Stella to the nails for sparkle. Add the colored hands to the bottom of the stitched scalloped rectangle with Stampin' Dimensionals.

3. Die cut Misty Moonlight cardstock words with the Here For You dies. Use glue to add the words to the stitched scalloped rectangle so they slightly overlap the bottom of the hands. Add rhinestones to the card front for extra sparkle.