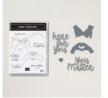

## Thursday's Double Feature: All Together You Matter Card

ard Measurements:

Misty Moonlight cs card base - 11" x 4 1/4" scored at 5 1/2".

All Together DSP panel - 5 1/4" x 4" plus two 3/8" x 4" strips.

Basic White cs stitched scalloped label - (2 7/8") die cut with the Stitched So Sweetly dies. Basic White cs hands (heart) - die cut with the Here For You dies and fussy cut with paper snips.

2. Stamp the "heart" hands image from the Here Together stamp set in Memento Black ink. Die cut out the image with the Here For You dies and then color the with the Natural Tones Stampin' Blends. Add Wink of Stella to the nails for sparkle. Add the colored hands to the bottom of the stitched scalloped rectangle with Stampin' Dimensionals.

3. Die cut Misty Moonlight cardstock words with the Here For You dies. Use glue to add the words to the stitched scalloped rectangle so they slightly overlap the bottom of the hands. Add rhinestones to the card front for extra sparkle.