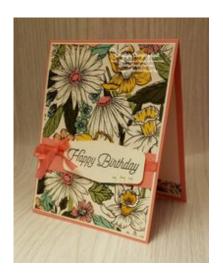

## Daffodil Afternoon DSP Birthday Card

ard Measurements:

Flirty Flamingo cs card base - 11" x 4 1/4" scored 5 1/2".

Basic Black cs panel layer - 5 3/8" x 4 1/8".

Daffodil Afternoon DSP panel - 5 1/4" x 4" plus two 1/2" x 4" strips.

Very Vanilla cs sentiment label - die cut with a Tasteful Label dies.

Embossed Flirty Flamingo cs strip - 1" x 4".

Very Vanilla cs inside panel - 5 1/8" x 3 7/8".

Whisper White Crinkle Seam Bidding

DSP = Designer Series Paper

## **Project Recipe:**

1. Start with a Flirty Flamingo cardstock card base. Cut a Very Vanilla cs panel layer & a Daffodil Afternoon DSP panel and glue them together. Cut a Flirty Flamingo cs strip, dry emboss it with the Ornate Floral 3D embossing folder, and then glue the embossed strip across the DSP panel (for a strip that goes across the Very Vanilla cs panel too - cut it at 1" X 4 1/8").

2. Use the Dark Flirty Flamingo Stampin' Blend to add color to a piece of Whisper White Crinkle Seam Bidding ribbon (be sure to use Grid or scratch paper to protect your work surface as the color will bleed through). Then wrap the ribbon around the panels across the embossed strip using Stampin' Seal to secure the ends. Glue the wrapped panels to the card base.

3. Die cut a Very Vanilla cs label with the Tasteful Labels dies. Stamp the sentiment from the Special Moments stamp set in Memento Black ink on the sentiment label.

Use Stampin' Dimensionals to add the sentiment label to the left side of the card front overlapping the wrapped ribbon.

4. Tie a small bow with the Flirty Flamingo colored Whisper White Crinkled Seam Bidding ribbon and use a glue dot to add the bow to the card front on the left side of the sentiment label overlapping the wrapped ribbon. Add Wink of Stella to the DSP flowers' centers and Iridescent rhinestones to the sentiment label for extra sparkle.