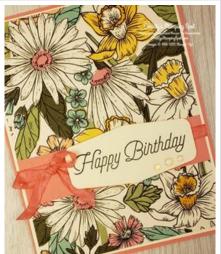

## **Project Recipe:**

1. Start with a Flirty Flamingo cardstock card base. Cut a Very Vanilla cs panel layer & a Daffodil Afternoon DSP panel and glue them together. Cut a Flirty Flamingo cs strip, dry emboss it with the Ornate Floral 3D embossing folder, and then glue the embossed strip across the DSP panel (for a strip that goes across the Very Vanilla cs panel too - cut it at 1" X 4 1/8").

2. Use the Dark Flirty Flamingo Stampin' Blend to add color to a piece of Whisper White Crinkle Seam Bidding ribbon (be sure to use Grid or scratch paper to protect your work surface as the color will bleed through). Then wrap the ribbon around the panels across the embossed strip using Stampin' Seal to secure the ends. Glue the wrapped panels to the card base.

3. Die cut a Very Vanilla cs label with the Tasteful Labels dies. Stamp the sentiment from the Special Moments stamp set in Memento Black ink on the sentiment label.

Use Stampin' Dimensionals to add the sentiment label to the left side of the card front overlapping the wrapped ribbon.

4. Tie a small bow with the Flirty Flamingo colored Whisper White Crinkled Seam Bidding ribbon and use a glue dot to add the bow to the card front on the left side of the sentiment label overlapping the wrapped ribbon. Add Wink of Stella to the DSP flowers' centers and Iridescent rhinestones to the sentiment label for extra sparkle.