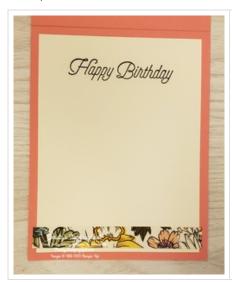

5. Add a Very Vanilla cs inside panel to write your message. Stamp the sentiment and add a strip of DSP to the inside & back of the card to pull the theme through.