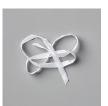

4. Tie a small bow with the Flirty Flamingo colored Whisper White Crinkled Seam Bidding ribbon and use a glue dot to add the bow to the card front on the left side of the sentiment label overlapping the wrapped ribbon. Add Wink of Stella to the DSP flowers' centers and Iridescent rhinestones to the sentiment label for extra sparkle.