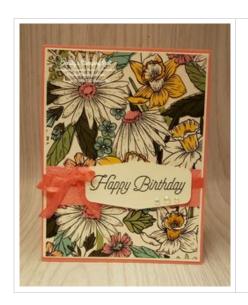

## **Project Recipe:**

1. Start with a Flirty Flamingo cardstock card base. Cut a Very Vanilla cs panel layer & a Daffodil Afternoon DSP panel and glue them together. Cut a Flirty Flamingo cs strip, dry emboss it with the Ornate Floral 3D embossing folder, and then glue the embossed strip across the DSP panel (for a strip that goes across the Very Vanilla cs panel too - cut it at 1" X 4 1/8").

2. Use the Dark Flirty Flamingo Stampin' Blend to add color to a piece of Whisper White Crinkle Seam Bidding ribbon (be sure to use Grid or scratch paper to protect your work surface as the color will bleed through). Then wrap the ribbon around the panels across the embossed strip using Stampin' Seal to secure the ends. Glue the wrapped panels to the card base.

3. Die cut a Very Vanilla cs label with the Tasteful Labels dies. Stamp the sentiment from the Special Moments stamp set in Memento Black ink on the sentiment label.

Use Stampin' Dimensionals to add the sentiment label to the left side of the card front overlapping the wrapped ribbon.

4. Tie a small bow with the Flirty Flamingo colored Whisper White Crinkled Seam Bidding ribbon and use a glue dot to add the bow to the card front on the left side of the sentiment label overlapping the wrapped ribbon. Add Wink of Stella to the DSP flowers' centers and Iridescent rhinestones to the sentiment label for extra sparkle.