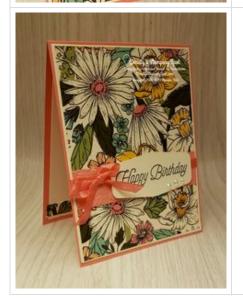

## Daffodil Afternoon DSP Birthday Card

ard Measurements:

Flirty Flamingo cs card base - 11" x 4 1/4" scored 5 1/2".

Basic Black cs panel layer - 5 3/8" x 4 1/8".

Daffodil Afternoon DSP panel - 5 1/4" x 4" plus two 1/2" x 4" strips.

Very Vanilla cs sentiment label - die cut with a Tasteful Label dies.

Embossed Flirty Flamingo cs strip - 1" x 4".

Very Vanilla cs inside panel - 5 1/8" x 3 7/8".

Whisper White Crinkle Seam Bidding

DSP = Designer Series Paper

## **Project Recipe:**

1. Start with a Flirty Flamingo cardstock card base. Cut a Very Vanilla cs panel layer & a Daffodil Afternoon DSP panel and glue them together. Cut a Flirty Flamingo cs strip, dry emboss it with the Ornate Floral 3D embossing folder, and then glue the embossed strip across the DSP panel (for a strip that goes across the Very Vanilla cs panel too - cut it at 1" X 4 1/8").

2. Use the Dark Flirty Flamingo Stampin' Blend to add color to a piece of Whisper White Crinkle Seam Bidding ribbon (be sure to use Grid or scratch paper to protect your work surface as the color will bleed through). Then wrap the ribbon around the panels across the embossed strip using Stampin' Seal to secure the ends. Glue the wrapped panels to the card base.

3. Die cut a Very Vanilla cs label with the Tasteful Labels dies. Stamp the sentiment from the Special Moments stamp set in Memento Black ink on the sentiment label.

Use Stampin' Dimensionals to add the sentiment label to the left side of the card front overlapping the wrapped ribbon.

4. Tie a small bow with the Flirty Flamingo colored Whisper White Crinkled Seam Bidding ribbon and use a glue dot to add the bow to the card front on the left side of the sentiment label overlapping the wrapped ribbon. Add Wink of Stella to the DSP flowers' centers and Iridescent rhinestones to the sentiment label for extra sparkle.