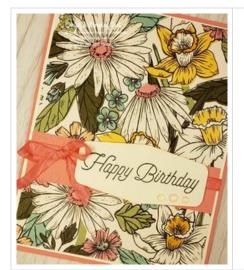

## **Project Recipe:**

1. Start with a Flirty Flamingo cardstock card base. Cut a Very Vanilla cs panel layer & a Daffodil Afternoon DSP panel and glue them together. Cut a Flirty Flamingo cs strip, dry emboss it with the Ornate Floral 3D embossing folder, and then glue the embossed strip across the DSP panel (for a strip that goes across the Very Vanilla cs panel too - cut it at 1" X 4 1/8").

2. Use the Dark Flirty Flamingo Stampin' Blend to add color to a piece of Whisper White Crinkle Seam Bidding ribbon (be sure to use Grid or scratch paper to protect your work surface as the color will bleed through). Then wrap the ribbon around the panels across the embossed strip using Stampin' Seal to secure the ends. Glue the wrapped panels to the card base.

3. Die cut a Very Vanilla cs label with the Tasteful Labels dies. Stamp the sentiment from the Special Moments stamp set in Memento Black ink on the sentiment label.

Use Stampin' Dimensionals to add the sentiment label to the left side of the card front overlapping the wrapped ribbon.

4. Tie a small bow with the Flirty Flamingo colored Whisper White Crinkled Seam Bidding ribbon and use a glue dot to add the bow to the card front on the left side of the sentiment label overlapping the wrapped ribbon. Add Wink of Stella to the DSP flowers' centers and Iridescent rhinestones to the sentiment label for extra sparkle.