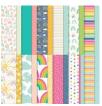

## **Awesome Otters** Hello Sunshine Card

ard Measurements:

Pool Party cs card base - 11" x 4 1/4" scored at 5 1/2".

Sunshine & Rainbows DSP panel - 5 1/4" x 4" plus two 1/2" x 4" strips.

Sunshine & Rainbows DSP panel - 5 1/4" x 2".

[154843] \$9.00

Clear Wink Of Stella Glitter

Brush [141897]

\$8.00

Sunshine & Rainbows 6" X 6" (15.2 X 15.2 Cm) Designer Series Paper [158126]

\$0.00

Pool Party 8-1/2" X 11"

Cardstock