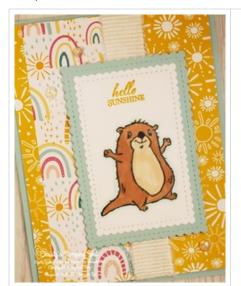

## **Awesome Otters** Hello Sunshine Card

ard Measurements:

Pool Party cs card base - 11" x 4 1/4" scored at 5 1/2".

Sunshine & Rainbows DSP panel - 5 1/4" x 4" plus two 1/2" x 4" strips.

Sunshine & Rainbows DSP panel - 5 1/4" x 2".

## Project Recipe:

1. Start with a Pool Party cs card base. Cut the two Sunshine & Rainbows DSP panels. Glue the panels together and then wrap them on the transition with White Frayed ribbon using Stampin' Seal to secure the ends on the back of the panel. Use Stampin' Dimensionals to attach the wrapped panels to the card base.

2. Die cut a Pool Party cs stitched scalloped rectangle and a Basic White cs stitched scalloped rectangle with the Stitched So Sweetly dies. Stamp the sentiment from the Sale-A-Bration Special Moments stamp set in Bumblebee ink at the top center of the Basic White cs stitched scalloped rectangle. Then stamp the otter image form the Sale-A-Bration Awesome Otters stamp set below the sentiment on the Basic White cs stitched scalloped rectangle in Memento Black ink. Color the otter with Stampin' Blends and add Wink of Stella to the otter's eyes for sparkle.

3. Layer the stitched scalloped rectangles together with glue and use Stampin' Dimensionals to add the rectangles to the center of the card front overlapping the wrapped ribbon. Add Opal Rounds to the card front.