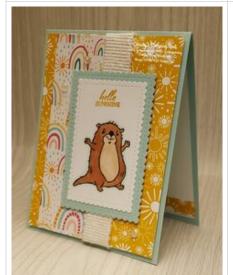

## **Awesome Otters** Hello Sunshine Card

ard Measurements:

Pool Party cs card base - 11" x 4 1/4" scored at 5 1/2".

Sunshine & Rainbows DSP panel - 5 1/4" x 4" plus two 1/2" x 4" strips.

Sunshine & Rainbows DSP panel - 5 1/4" x 2".

## Project Recipe:

1. Start with a Pool Party cs card base. Cut the two Sunshine & Rainbows DSP panels. Glue the panels together and then wrap them on the transition with White Frayed ribbon using Stampin' Seal to secure the ends on the back of the panel. Use Stampin' Dimensionals to attach the wrapped panels to the card base.

2. Die cut a Pool Party cs stitched scalloped rectangle and a Basic White cs stitched scalloped rectangle with the Stitched So Sweetly dies. Stamp the sentiment from the Sale-A-Bration Special Moments stamp set in Bumblebee ink at the top center of the Basic White cs stitched scalloped rectangle. Then stamp the otter image form the Sale-A-Bration Awesome Otters stamp set below the sentiment on the Basic White cs stitched scalloped rectangle in Memento Black ink. Color the otter with Stampin' Blends and add Wink of Stella to the otter's eyes for sparkle.

3. Layer the stitched scalloped rectangles together with glue and use Stampin' Dimensionals to add the rectangles to the center of the card front overlapping the wrapped ribbon. Add Opal Rounds to the card front.