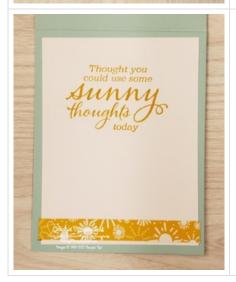

## Project Recipe:

1. Start with a Pool Party cs card base. Cut the two Sunshine & Rainbows DSP panels. Glue the panels together and then wrap them on the transition with White Frayed ribbon using Stampin' Seal to secure the ends on the back of the panel. Use Stampin' Dimensionals to attach the wrapped panels to the card base.

2. Die cut a Pool Party cs stitched scalloped rectangle and a Basic White cs stitched scalloped rectangle with the Stitched So Sweetly dies. Stamp the sentiment from the Sale-A-Bration Special Moments stamp set in Bumblebee ink at the top center of the Basic White cs stitched scalloped rectangle. Then stamp the otter image form the Sale-A-Bration Awesome Otters stamp set below the sentiment on the Basic White cs stitched scalloped rectangle in Memento Black ink. Color the otter with Stampin' Blends and add Wink of Stella to the otter's eyes for sparkle.

3. Layer the stitched scalloped rectangles together with glue and use Stampin' Dimensionals to add the rectangles to the center of the card front overlapping the wrapped ribbon. Add Opal Rounds to the card front.

4. Don't forget to add a Basic White cs inside panel to write your message. I stamped the sentiment from the Sunny Sentiments stamp set and added a strip of DSP to the inside and back of the card to pull the theme through.