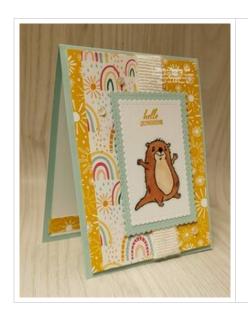

## **Awesome Otters** Hello Sunshine Card

ard Measurements:

Pool Party cs card base - 11" x 4 1/4" scored at 5 1/2".

Sunshine & Rainbows DSP panel - 5 1/4" x 4" plus two 1/2" x 4" strips.

Sunshine & Rainbows DSP panel - 5 1/4" x 2".

## Project Recipe:

1. Start with a Pool Party cs card base. Cut the two Sunshine & Rainbows DSP panels. Glue the panels together and then wrap them on the transition with White Frayed ribbon using Stampin' Seal to secure the ends on the back of the panel. Use Stampin' Dimensionals to attach the wrapped panels to the card base.

2. Die cut a Pool Party cs stitched scalloped rectangle and a Basic White cs stitched scalloped rectangle with the Stitched So Sweetly dies. Stamp the sentiment from the Sale-A-Bration Special Moments stamp set in Bumblebee ink at the top center of the Basic White cs stitched scalloped rectangle. Then stamp the otter image form the Sale-A-Bration Awesome Otters stamp set below the sentiment on the Basic White cs stitched scalloped rectangle in Memento Black ink. Color the otter with Stampin' Blends and add Wink of Stella to the otter's eyes for sparkle.

3. Layer the stitched scalloped rectangles together with glue and use Stampin' Dimensionals to add the rectangles to the center of the card front overlapping the wrapped ribbon. Add Opal Rounds to the card front.