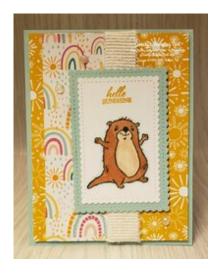

## **Awesome Otters** Hello Sunshine Card

ard Measurements:

Pool Party cs card base - 11" x 4 1/4" scored at 5 1/2".

Sunshine & Rainbows DSP panel - 5 1/4" x 4" plus two 1/2" x 4" strips.

Sunshine & Rainbows DSP panel - 5 1/4" x 2".

## Project Recipe:

1. Start with a Pool Party cs card base. Cut the two Sunshine & Rainbows DSP panels. Glue the panels together and then wrap them on the transition with White Frayed ribbon using Stampin' Seal to secure the ends on the back of the panel. Use Stampin' Dimensionals to attach the wrapped panels to the card base.

2. Die cut a Pool Party cs stitched scalloped rectangle and a Basic White cs stitched scalloped rectangle with the Stitched So Sweetly dies. Stamp the sentiment from the Sale-A-Bration Special Moments stamp set in Bumblebee ink at the top center of the Basic White cs stitched scalloped rectangle. Then stamp the otter image form the Sale-A-Bration Awesome Otters stamp set below the sentiment on the Basic White cs stitched scalloped rectangle in Memento Black ink. Color the otter with Stampin' Blends and add Wink of Stella to the otter's eyes for sparkle.

3. Layer the stitched scalloped rectangles together with glue and use Stampin' Dimensionals to add the rectangles to the center of the card front overlapping the wrapped ribbon. Add Opal Rounds to the card front.

4. Don't forget to add a Basic White cs inside panel to write your message. I stamped the sentiment from the Sunny Sentiments stamp set and added a strip of DSP to the inside and back of the card to pull the theme through.