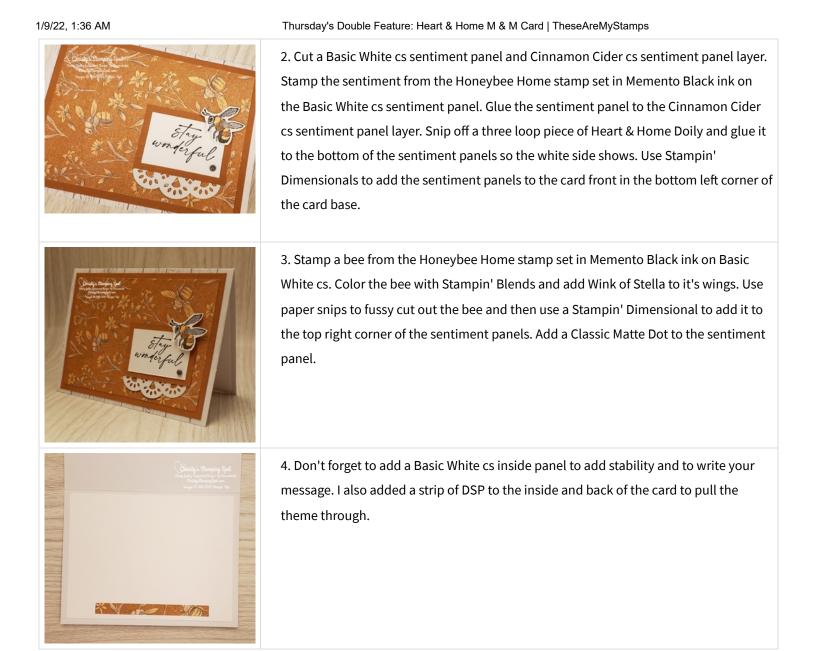

## **G** ard Measurements: Heart & Home Memories & More Cards & Envelopes card base - 6 1/2" x 4 1/2" scored at 3 1/4". Cinnamon Cider cs layer panel - 3" x 4". Heart & Home DSP panel - 2 3/4"x 3 3/4" plus two 1/4" x 2 3/4" strips. Basic White cs sentiment panel - 1" x 1 1/2". Cinnamon Cider cs sentiment layer panel - 1 1/4" x 1 3/4".

Heart & Home doily - cut to show 3 loops turned upside down so the white side shows.

Basic White cs bee - fussy cut with paper snips.

Basic White cs inside panel - 3" x 4".

DSP = Designer Series Paper

cs = cardstock