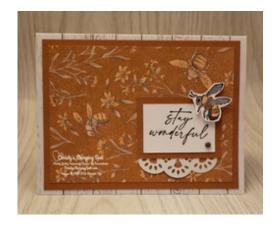

## **G** ard Measurements: Heart & Home Memories & More Cards & Envelopes card base - 6 1/2" x 4 1/2" scored at 3 1/4". Cinnamon Cider cs layer panel - 3" x 4". Heart & Home DSP panel - 2 3/4"x 3 3/4" plus two 1/4" x 2 3/4" strips. Basic White cs sentiment panel - 1" x 1 1/2". Cinnamon Cider cs sentiment layer panel - 1 1/4" x 1 3/4".

Heart & Home doily - cut to show 3 loops turned upside down so the white side shows.

Basic White cs bee - fussy cut with paper snips.

Basic White cs inside panel - 3" x 4".

DSP = Designer Series Paper

cs = cardstock

### **Project Recipe:**

1. Start with the smaller Heart & Home Memories & More Cards & Envelopes card base. Cut a Cinnamon Cider cs and a Heart & Home DSP. Glue them to the card base.