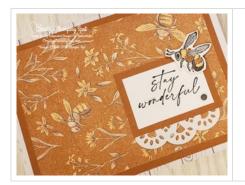

## **G** ard Measurements: Heart & Home Memories & More Cards & Envelopes card base - 6 1/2" x 4 1/2" scored at 3 1/4". Cinnamon Cider cs layer panel - 3" x 4". Heart & Home DSP panel - 2 3/4"x 3 3/4" plus two 1/4" x 2 3/4" strips. Basic White cs sentiment panel - 1" x 1 1/2". Cinnamon Cider cs sentiment layer panel - 1 1/4" x 1 3/4".

Heart & Home doily - cut to show 3 loops turned upside down so the white side shows.

Basic White cs bee - fussy cut with paper snips.

Basic White cs inside panel - 3" x 4".

DSP = Designer Series Paper

cs = cardstock

### **Project Recipe:**

1. Start with the smaller Heart & Home Memories & More Cards & Envelopes card base. Cut a Cinnamon Cider cs and a Heart & Home DSP. Glue them to the card base.