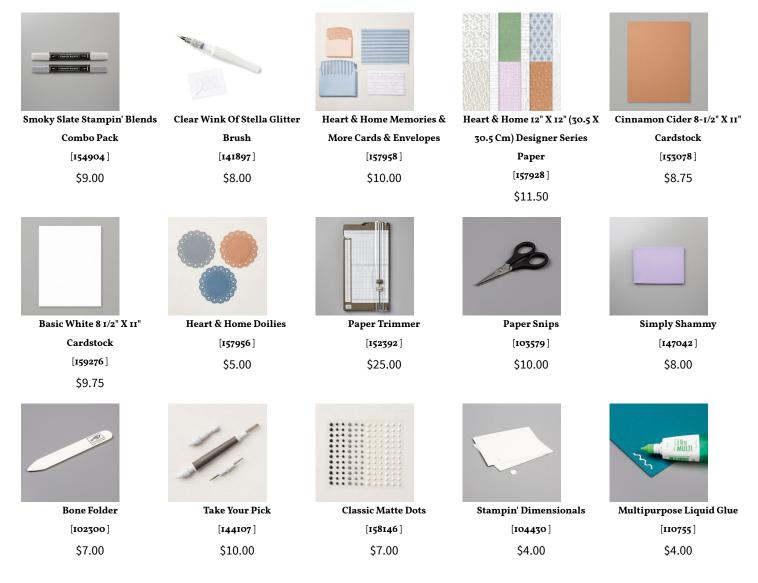

### Supplies needed:

Honeybee Home Cling Stamp Set (English) [157943] \$22.00

Honeybee Home Bundle (English) [157952] \$45.00

Tuxedo Black Memento Ink Pad [132708] \$6.00

Pale Papaya Stampin' Blends Combo Pack [155519] \$9.00

Cinnamon Cider Stampin' Blends Combo Pack [153105] \$9.00

1/9/22, 1:36 AM

Thursday's Double Feature: Heart & Home M & M Card | TheseAreMyStamps