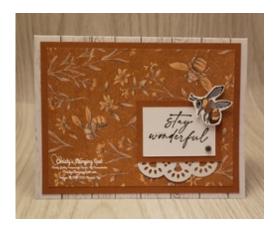

## Thursday's Double Feature: Heart & Home M & M Card 1

ard Measurements:

Heart & Home Memories & More Cards & Envelopes card base - 6 1/2" x 4

1/2" scored at 3 1/4".

Cinnamon Cider cs layer panel - 3" x 4".

Heart & Home DSP panel - 23/4"x 33/4"plus two 1/4" x 23/4" strips.

Basic White cs sentiment panel - 1" x 1 1/2".

Cinnamon Cider cs sentiment layer panel - 1 1/4" x 1 3/4".

Heart & Home doily - cut to show 3 loops turned upside down so the white side shows.

Basic White cs bee - fussy cut with paper snips.

Basic White cs inside panel - 3" x 4".

DSP = Designer Series Paper

cs = cardstock

## **Project Recipe:**

- 1. Start with the smaller Heart & Home Memories & More Cards & Envelopes card base. Cut a Cinnamon Cider cs and a Heart & Home DSP. Glue them to the card base.
- 2. Cut a Basic White cs sentiment panel and Cinnamon Cider cs sentiment panel layer. Stamp the sentiment from the Honeybee Home stamp set in Memento Black ink on the Basic White cs sentiment panel. Glue the sentiment panel to the Cinnamon Cider cs sentiment panel layer. Snip off a three loop piece of Heart & Home Doily and glue it to the bottom of the sentiment panels so the white side shows. Use Stampin' Dimensionals to add the sentiment panels to the card front in the bottom left corner of the card base.
- 3. Stamp a bee from the Honeybee Home stamp set in Memento Black ink on Basic White cs. Color the bee with Stampin' Blends and add Wink of Stella to it's wings. Use paper snips to fussy cut out the bee and then use a Stampin' Dimensional to add it to the top right corner of the sentiment panels. Add a Classic Matte Dot to the sentiment panel.
- 4. Don't forget to add a Basic White cs inside panel to add stability and to write your message. I also added a strip of DSP to the inside and back of the card to pull the theme through.