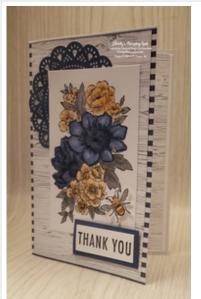

## Thursday's Double Feature: Heart & Home M & M Card 2

ard Measurements:

➡ Heart & Home Memories & More Cards & Envelopes card base - 6 2/4" x 8 1/2" scored at 4

1/4".

Heart & Home DSP panel - 6" x 4" plus two 6" x 1" strips.

Heart & Home Misty Moonlight Doily

Basic White cs image panel - 4 1/2" x 3".

Basic White cs sentiment panel - 3/4" x 2".

Misty Moonlight cs sentiment layer panel - 1" x 2 1/4".

Basic White cs bee - fussy cut with paper snips.

## Project Recipe:

1. Start with the larger Heart & Home Memories & More Cards & Envelopes card base. Cut a Heart & Home DSP panel and a Basic White cs image panel. Glue the DSP panel to the card base. Stamp the large flower from the Blessings of Home stamp set on the Basic White cs image panel in Memento Black ink. Color the flower image with Stampin' Blends and add Wink of Stella to the flowers centers. Use glue to add a Misty Moonlight Doily to the top left corner of the image panel and then glue them to the card front.

2. Cut a Basic White cs sentiment panel and a Misty Moonlight cs sentiment panel layer. Stamp the sentiment from Blessings of Home stamp set in Memento Black ink on the Basic White cs sentiment panel. Glue the sentiment panel to the Misty Moonlight cs panel and then use Stampin' Dimensionals to the bottom right corner of the card base overlapping the image panel & DSP panel.

3. Stamp the bee from the Honeybee Home stamp set in Memento Black ink on Basic White cs. Color the bee with Stampin' Blends and add Wink of Stella to the bee's wings. Fussy cut out the bee with paper snips and use a Stampin' Dimensional to add it to the card front. Add Rhinestones to the card front around the flowers for extra sparkle.