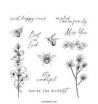

3. Stamp the bee from the Honeybee Home stamp set in Memento Black ink on Basic White cs. Color the bee with Stampin' Blends and add Wink of Stella to the bee's wings. Fussy cut out the bee with paper snips and use a Stampin' Dimensional to add it to the card front. Add Rhinestones to the card front around the flowers for extra sparkle.