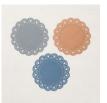

Heart & Home Misty Moonlight Doily

Basic White cs image panel - 4 1/2" x 3".

Basic White cs sentiment panel - 3/4" x 2".

Misty Moonlight cs sentiment layer panel - 1" x 2 1/4".

Basic White cs bee - fussy cut with paper snips.

Cardstock

[100730]

\$9.75

Heart & Home Doilies
[157956]
\$5.00

Paper Trimmer [152392] \$25.00

Paper Snips
[103579]
\$10.00

Bone Folder
[102300]
\$7.00

Simply Shammy
[147042]
\$8.00

## Project Recipe:

1. Start with the larger Heart & Home Memories & More Cards & Envelopes card base. Cut a Heart & Home DSP panel and a Basic White cs image panel. Glue the DSP panel to the card base. Stamp the large flower from the Blessings of Home stamp set on the Basic White cs image panel in Memento Black ink. Color the flower image with Stampin' Blends and add Wink of Stella to the flowers centers. Use glue to add a Misty Moonlight Doily to the top left corner of the image panel and then glue them to the card front.