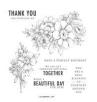

## Supplies needed:

**Blessings Of Home Cling** Stamp Set (English)

[157930]

\$25.00

Misty Moonlight Stampin' Blends Combo Pack

[153108] \$9.00

**Blessings Of Home Bundle** 

(English) [157939]

## Project Recipe:

1. Start with the larger Heart & Home Memories & More Cards & Envelopes card base. Cut a Heart & Home DSP panel and a Basic White cs image panel. Glue the DSP panel to the card base. Stamp the large flower from the Blessings of Home stamp set on the Basic White cs image panel in Memento Black ink. Color the flower image with Stampin' Blends and add Wink of Stella to the flowers centers. Use glue to add a Misty Moonlight Doily to the top left corner of the image panel and then glue them to the card front.

2. Cut a Basic White cs sentiment panel and a Misty Moonlight cs sentiment panel layer. Stamp the sentiment from Blessings of Home stamp set in Memento Black ink on the Basic White cs sentiment panel. Glue the sentiment panel to the Misty Moonlight cs panel and then use Stampin' Dimensionals to the bottom right corner of the card base overlapping the image panel & DSP panel.