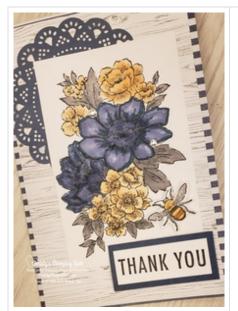

## Project Recipe:

1. Start with the larger Heart & Home Memories & More Cards & Envelopes card base. Cut a Heart & Home DSP panel and a Basic White cs image panel. Glue the DSP panel to the card base. Stamp the large flower from the Blessings of Home stamp set on the Basic White cs image panel in Memento Black ink. Color the flower image with Stampin' Blends and add Wink of Stella to the flowers centers. Use glue to add a Misty Moonlight Doily to the top left corner of the image panel and then glue them to the card front.

2. Cut a Basic White cs sentiment panel and a Misty Moonlight cs sentiment panel layer. Stamp the sentiment from Blessings of Home stamp set in Memento Black ink on the Basic White cs sentiment panel. Glue the sentiment panel to the Misty Moonlight cs panel and then use Stampin' Dimensionals to the bottom right corner of the card base overlapping the image panel & DSP panel.

3. Stamp the bee from the Honeybee Home stamp set in Memento Black ink on Basic White cs. Color the bee with Stampin' Blends and add Wink of Stella to the bee's wings. Fussy cut out the bee with paper snips and use a Stampin' Dimensional to add it to the card front. Add Rhinestones to the card front around the flowers for extra sparkle.

4. Don't forget to add a Basic White cs inside panel to add stability and to write your message. I stamped the sentiment and also added a strip of DSP to the inside and back of the card to pull the theme through.