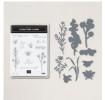

Heart & Home Misty Moonlight Doily

Basic White cs image panel - 4 1/2" x 3".

Basic White cs sentiment panel - 3/4" x 2".

Misty Moonlight cs sentiment layer panel - 1" x 2 1/4".

Basic White cs bee - fussy cut with paper snips.

Cardstock

[100730]

\$9.75

Heart & Home Doilies
[157956]
\$5.00

Paper Trimmer [152392] \$25.00

Paper Snips
[103579]
\$10.00

Bone Folder
[102300]
\$7.00

Simply Shammy
[147042]
\$8.00