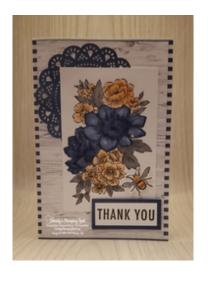

## Thursday's Double Feature: Heart & Home M & M Card 2

ard Measurements:

➡ Heart & Home Memories & More Cards & Envelopes card base - 6 2/4" x 8 1/2" scored at 4

1/4".

Heart & Home DSP panel - 6" x 4" plus two 6" x 1" strips.

Heart & Home Misty Moonlight Doily

Basic White cs image panel - 4 1/2" x 3".

Basic White cs sentiment panel - 3/4" x 2".

Misty Moonlight cs sentiment layer panel - 1" x 2 1/4".

Basic White cs bee - fussy cut with paper snips.

Basic White cs inside panel - 6" x 4"

DSP = Designer Series Paper

cs = cardstock

## Project Recipe:

1. Start with the larger Heart & Home Memories & More Cards & Envelopes card base. Cut a Heart & Home DSP panel and a Basic White cs image panel. Glue the DSP panel to the card base. Stamp the large flower from the Blessings of Home stamp set on the Basic White cs image panel in Memento Black ink. Color the flower image with Stampin' Blends and add Wink of Stella to the flowers centers. Use glue to add a Misty Moonlight Doily to the top left corner of the image panel and then glue them to the card front.

2. Cut a Basic White cs sentiment panel and a Misty Moonlight cs sentiment panel layer. Stamp the sentiment from Blessings of Home stamp set in Memento Black ink on the Basic White cs sentiment panel. Glue the sentiment panel to the Misty Moonlight cs panel and then use Stampin' Dimensionals to the bottom right corner of the card base overlapping the image panel & DSP panel.

3. Stamp the bee from the Honeybee Home stamp set in Memento Black ink on Basic White cs. Color the bee with Stampin' Blends and add Wink of Stella to the bee's wings. Fussy cut out the bee with paper snips and use a Stampin' Dimensional to add it to the card front. Add Rhinestones to the card front around the flowers for extra sparkle.

4. Don't forget to add a Basic White cs inside panel to add stability and to write your message. I stamped the sentiment and also added a strip of DSP to the inside and back of the card to pull the theme through.