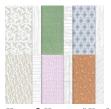

## Thursday's Double Feature: Heart & Home M & M Card 2

ard Measurements:

➡ Heart & Home Memories & More Cards & Envelopes card base - 6 2/4" x 8 1/2" scored at 4

1/4".

Heart & Home DSP panel - 6" x 4" plus two 6" x 1" strips.

\$10.00

Heart & Home 12" X 12" (30.5 X 30.5 Cm) Designer Series Paper [157928]

\$11.50

Misty Moonlight 8-1/2" X 11"

Cardstock

[153081]

\$8.75

Whisper White 8-1/2" X 11"