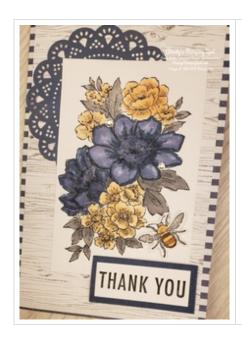

## Project Recipe:

1. Start with the larger Heart & Home Memories & More Cards & Envelopes card base. Cut a Heart & Home DSP panel and a Basic White cs image panel. Glue the DSP panel to the card base. Stamp the large flower from the Blessings of Home stamp set on the Basic White cs image panel in Memento Black ink. Color the flower image with Stampin' Blends and add Wink of Stella to the flowers centers. Use glue to add a Misty Moonlight Doily to the top left corner of the image panel and then glue them to the card front.

2. Cut a Basic White cs sentiment panel and a Misty Moonlight cs sentiment panel layer. Stamp the sentiment from Blessings of Home stamp set in Memento Black ink on the Basic White cs sentiment panel. Glue the sentiment panel to the Misty Moonlight cs panel and then use Stampin' Dimensionals to the bottom right corner of the card base overlapping the image panel & DSP panel.

3. Stamp the bee from the Honeybee Home stamp set in Memento Black ink on Basic White cs. Color the bee with Stampin' Blends and add Wink of Stella to the bee's wings. Fussy cut out the bee with paper snips and use a Stampin' Dimensional to add it to the card front. Add Rhinestones to the card front around the flowers for extra sparkle.

4. Don't forget to add a Basic White cs inside panel to add stability and to write your message. I stamped the sentiment and also added a strip of DSP to the inside and back of the card to pull the theme through.