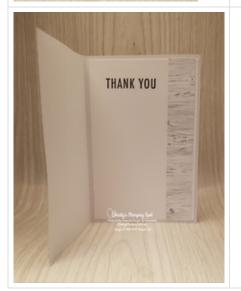

Basic White cs inside panel - 6" x 4"

DSP = Designer Series Paper

cs = cardstock

4. Don't forget to add a Basic White cs inside panel to add stability and to write your message. I stamped the sentiment and also added a strip of DSP to the inside and back of the card to pull the theme through.