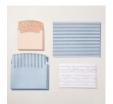

## Thursday's Double Feature: Heart & Home M & M Card 2

ard Measurements:

➡ Heart & Home Memories & More Cards & Envelopes card base - 6 2/4" x 8 1/2" scored at 4

1/4".

Heart & Home DSP panel - 6" x 4" plus two 6" x 1" strips.

Heart & Home Misty Moonlight Doily

Basic White cs image panel - 4 1/2" x 3".

Basic White cs sentiment panel - 3/4" x 2".

Misty Moonlight cs sentiment layer panel - 1" x 2 1/4".

Basic White cs bee - fussy cut with paper snips.

Basic White cs inside panel - 6" x 4"

DSP = Designer Series Paper

cs = cardstock