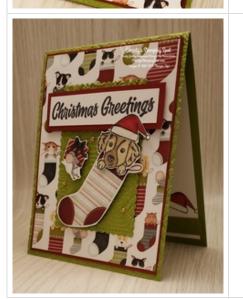

## Thursday's Double **Feature: Sweet Little Stockings** Card 2

ard Measurement:

Embossed Old Olive cs scalloped stitched rectangle - (2 1/2) die cut with the Stitched So Cherry Cobbler cs sentiment layer panel - 1" x 3 1/2" (cut to size with paper snips).

## **Project Recipe:**

12/25/21, 12:57 AM

Thursday's Double Feature: Sweet Little Stockings | TheseAreMyStamps

1. Start with an Old Olive cs card base. Dry emboss the front panel of the card base with the Macramé 3D embossing folder. Cut a Cherry Cobbler cs panel & a Sweet Stockings DSP panel and glue them to the card front. Die cut an Old Olive cs stitched scalloped rectangle with the Stitched So Sweetly dies, dry emboss it with the Macramé 3D embossing folder, and then glue it to the center of the card front.

Christmas Greetings

2. Cut a Basic White cs sentiment panel and a Cherry Cobbler cs sentiment layer panel. Stamp the sentiment from the Sweet Little Stockings stamp set in Memento Black ink. Glue the stamped Basic White cs sentiment panel to the Cherry Cobbler cs sentiment layer panel and then use Stampin' Dimensionals to add them to the card front overlapping the top of the embossed Old Olive cs stitched scalloped rectangle.

3. Stamp the hat and puppy head from the Sweet Little Stockings stamp set in Memento Black ink on Basic White cardstock. Color the images with Stampin' Blends. Use glue and a Mini Stampin' Dimensional to add the hat to the puppy head and the card front slightly overlapping the sentiment panels. Fussy cut out a stocking & a mouse with present from the Sweet Stockings DSP. Use Stampin' Dimensionals to add the stocking (tuck it under the puppy head) and the mouse to the card front. Use Wink of Stella to add extra sparkle to the mouse, puppy, and stocking. Add Shimmery Crystal Effects to the brim and ball puff on the hat for texture & shine (be sure to let it dry completely). Add Champagne Rhinestones to the card front.