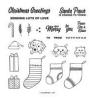

## **Supplies needed:**

Sweet Little Stockings **Photopolymer Stamp Set** (English) [156282] \$22.00

Sweet Little Stockings Bundle

(English) [156798] \$47.50

Tuxedo Black Memento Ink

Pad [132708] \$6.00

Crumb Cake Stampin' Blends

Christmas Greetings

2. Cut a Basic White cs sentiment panel and a Cherry Cobbler cs sentiment layer panel. Stamp the sentiment from the Sweet Little Stockings stamp set in Memento Black ink. Glue the stamped Basic White cs sentiment panel to the Cherry Cobbler cs sentiment layer panel and then use Stampin' Dimensionals to add them to the card front overlapping the top of the embossed Old Olive cs stitched scalloped rectangle.

3. Stamp the hat and puppy head from the Sweet Little Stockings stamp set in Memento Black ink on Basic White cardstock. Color the images with Stampin' Blends. Use glue and a Mini Stampin' Dimensional to add the hat to the puppy head and the card front slightly overlapping the sentiment panels. Fussy cut out a stocking & a mouse with present from the Sweet Stockings DSP. Use Stampin' Dimensionals to add the stocking (tuck it under the puppy head) and the mouse to the card front. Use Wink of Stella to add extra sparkle to the mouse, puppy, and stocking. Add Shimmery Crystal Effects to the brim and ball puff on the hat for texture & shine (be sure to let it dry completely). Add Champagne Rhinestones to the card front.

12/25/21, 12:57 AM

Thursday's Double Feature: Sweet Little Stockings | TheseAreMyStamps

4. Don't forget to add a Basic White cs inside panel to write your message. Stamp the sentiment and the hat from the Sweet Little Stockings stamp set in Memento Black ink, color the hat with Cherry Cobbler Stampin' Blends & the White Stampin' Chalk Marker, and add a strip of embossed Old Olive cs to the inside and back of the card to pull the theme through.