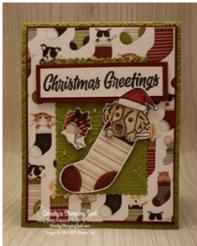

## Thursday's Double **Feature: Sweet Little Stockings** Card 2

ard Measurement:

Embossed Old Olive cs scalloped stitched rectangle - (2 1/2) die cut with the Stitched So Cherry Cobbler cs sentiment layer panel - 1" x 3 1/2" (cut to size with paper snips).

## **Project Recipe:**

12/25/21, 12:57 AM

Thursday's Double Feature: Sweet Little Stockings | TheseAreMyStamps

1. Start with an Old Olive cs card base. Dry emboss the front panel of the card base with the Macramé 3D embossing folder. Cut a Cherry Cobbler cs panel & a Sweet Stockings DSP panel and glue them to the card front. Die cut an Old Olive cs stitched scalloped rectangle with the Stitched So Sweetly dies, dry emboss it with the Macramé 3D embossing folder, and then glue it to the center of the card front.

Christmas Greetings

2. Cut a Basic White cs sentiment panel and a Cherry Cobbler cs sentiment layer panel. Stamp the sentiment from the Sweet Little Stockings stamp set in Memento Black ink. Glue the stamped Basic White cs sentiment panel to the Cherry Cobbler cs sentiment layer panel and then use Stampin' Dimensionals to add them to the card front overlapping the top of the embossed Old Olive cs stitched scalloped rectangle.

3. Stamp the hat and puppy head from the Sweet Little Stockings stamp set in Memento Black ink on Basic White cardstock. Color the images with Stampin' Blends. Use glue and a Mini Stampin' Dimensional to add the hat to the puppy head and the card front slightly overlapping the sentiment panels. Fussy cut out a stocking & a mouse with present from the Sweet Stockings DSP. Use Stampin' Dimensionals to add the stocking (tuck it under the puppy head) and the mouse to the card front. Use Wink of Stella to add extra sparkle to the mouse, puppy, and stocking. Add Shimmery Crystal Effects to the brim and ball puff on the hat for texture & shine (be sure to let it dry completely). Add Champagne Rhinestones to the card front.