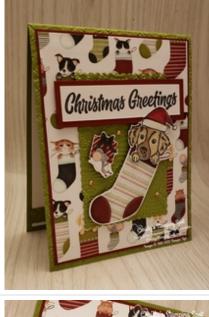

## **Project Recipe:**

12/25/21, 12:57 AM

Thursday's Double Feature: Sweet Little Stockings | TheseAreMyStamps

1. Start with an Old Olive cs card base. Dry emboss the front panel of the card base with the Macramé 3D embossing folder. Cut a Cherry Cobbler cs panel & a Sweet Stockings DSP panel and glue them to the card front. Die cut an Old Olive cs stitched scalloped rectangle with the Stitched So Sweetly dies, dry emboss it with the Macramé 3D embossing folder, and then glue it to the center of the card front.

Christmas Greetings

2. Cut a Basic White cs sentiment panel and a Cherry Cobbler cs sentiment layer panel. Stamp the sentiment from the Sweet Little Stockings stamp set in Memento Black ink. Glue the stamped Basic White cs sentiment panel to the Cherry Cobbler cs sentiment layer panel and then use Stampin' Dimensionals to add them to the card front overlapping the top of the embossed Old Olive cs stitched scalloped rectangle.

3. Stamp the hat and puppy head from the Sweet Little Stockings stamp set in Memento Black ink on Basic White cardstock. Color the images with Stampin' Blends. Use glue and a Mini Stampin' Dimensional to add the hat to the puppy head and the card front slightly overlapping the sentiment panels. Fussy cut out a stocking & a mouse with present from the Sweet Stockings DSP. Use Stampin' Dimensionals to add the stocking (tuck it under the puppy head) and the mouse to the card front. Use Wink of Stella to add extra sparkle to the mouse, puppy, and stocking. Add Shimmery Crystal Effects to the brim and ball puff on the hat for texture & shine (be sure to let it dry completely). Add Champagne Rhinestones to the card front.