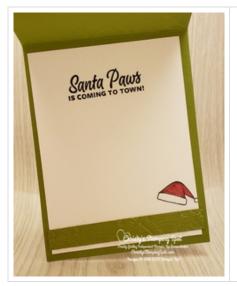

12/25/21, 12:57 AM

Thursday's Double Feature: Sweet Little Stockings | TheseAreMyStamps

4. Don't forget to add a Basic White cs inside panel to write your message. Stamp the sentiment and the hat from the Sweet Little Stockings stamp set in Memento Black ink, color the hat with Cherry Cobbler Stampin' Blends & the White Stampin' Chalk Marker, and add a strip of embossed Old Olive cs to the inside and back of the card to pull the theme through.