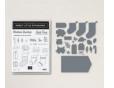

12/25/21, 12:57 AM

Thursday's Double Feature: Sweet Little Stockings | TheseAreMyStamps

| ABC   White Stampin' Chalk   Marker   [132133]   \$3.50 | Clear Wink Of Stella Glitter<br>Brush<br>[141897]<br>\$8.00 | Shimmery Crystal Effects<br>[150892]<br>\$5.00 | Sweet Stockings 12" X 12" (30.5<br>X 30.5 Cm) Designer Series<br>Paper<br>[156281]<br>\$11.50 | Old Olive 8-1/2" X 11"<br>Cardstock<br>[100702]<br>\$8.75 |
|---------------------------------------------------------|-------------------------------------------------------------|------------------------------------------------|-----------------------------------------------------------------------------------------------|-----------------------------------------------------------|
|                                                         |                                                             |                                                |                                                                                               |                                                           |
| Cherry Cobbler 8-1/2" X 11"                             | Basic White 8 1/2" X 11"                                    | Stampin' Cut & Emboss                          | Stitched So Sweetly Dies                                                                      | Stockings Dies                                            |
| Cardstock                                               | Cardstock                                                   | Machine                                        | [151690]                                                                                      | [156288]                                                  |
| [119685]                                                | [159276]                                                    | [149653]                                       | \$32.00                                                                                       | \$31.00                                                   |
| \$8.75                                                  | \$9.75                                                      | \$120.00                                       |                                                                                               |                                                           |
|                                                         | 200                                                         |                                                | 1                                                                                             |                                                           |
| Paper Trimmer                                           | Paper Snips                                                 | Bone Folder                                    | Take Your Pick                                                                                | Champagne Rhinestone                                      |
| [152392]                                                | [103579]                                                    | [102300]                                       | [144107]                                                                                      | <b>Basic Jewels</b>                                       |
| \$25.00                                                 | \$10.00                                                     | \$7.00                                         | \$10.00                                                                                       | [151193]                                                  |
|                                                         |                                                             |                                                |                                                                                               | \$6.00                                                    |
| Mini Stampin' Dimensionals                              | Stampin' Dimensionals                                       | Multipurpose Liquid Glue                       |                                                                                               |                                                           |
| [144108]                                                | [104430]                                                    | [110755]                                       |                                                                                               |                                                           |
| \$4.00                                                  | \$4.00                                                      | \$4.00                                         |                                                                                               |                                                           |
| $\overline{\mathbf{v}}$                                 | Ŷ <b>Ţ,</b> ÛŬ                                              | ų <b>ד</b> ,00                                 |                                                                                               |                                                           |

## **Project Recipe:**

12/25/21, 12:57 AM

Thursday's Double Feature: Sweet Little Stockings | TheseAreMyStamps

1. Start with an Old Olive cs card base. Dry emboss the front panel of the card base with the Macramé 3D embossing folder. Cut a Cherry Cobbler cs panel & a Sweet Stockings DSP panel and glue them to the card front. Die cut an Old Olive cs stitched scalloped rectangle with the Stitched So Sweetly dies, dry emboss it with the Macramé 3D embossing folder, and then glue it to the center of the card front.