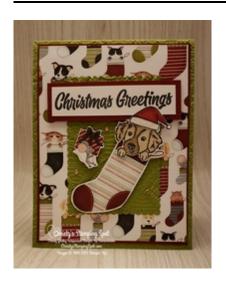

## Thursday's Double Feature: Sweet Little Stockings Card 2

DSP = Designer Series Paper cs = cardstock

ard Measurement:

■ Embossed Old Olive cs - 11" x 4 1/4" scored at 5 1/2".

Cherry Cobbler cs panel - 51/4" x 4".

Sweet Stockings DSP panel - 5 1/8" x 3 7/8".

Embossed Old Olive cs scalloped stitched rectangle -  $(2\ 1/2)$  die cut with the Stitched So Sweetly dies plus two 1/2" x 4" strips.

Basic White cs sentiment panel - 3/4" x 3 3/8" (cut to size with paper snips).

Cherry Cobbler cs sentiment layer panel - 1" x 3 1/2" (cut to size with paper snips).

Basic White cs puppy face & hat - fussy cut with paper snips.

Sweet Stockings DSP mouse with present & stocking - fussy cut with paper ships.

## **Project Recipe:**

- 1. Start with an Old Olive cs card base. Dry emboss the front panel of the card base with the Macramé 3D embossing folder. Cut a Cherry Cobbler cs panel & a Sweet Stockings DSP panel and glue them to the card front. Die cut an Old Olive cs stitched scalloped rectangle with the Stitched So Sweetly dies, dry emboss it with the Macramé 3D embossing folder, and then glue it to the center of the card front.
- 2. Cut a Basic White cs sentiment panel and a Cherry Cobbler cs sentiment layer panel. Stamp the sentiment from the Sweet Little Stockings stamp set in Memento Black ink. Glue the stamped Basic White cs sentiment panel to the Cherry Cobbler cs sentiment layer panel and then use Stampin' Dimensionals to add them to the card front overlapping the top of the embossed Old Olive cs stitched scalloped rectangle.
- 3. Stamp the hat and puppy head from the Sweet Little Stockings stamp set in Memento Black ink on Basic White cardstock. Color the images with Stampin' Blends. Use glue and a Mini Stampin' Dimensional to add the hat to the puppy head and the card front slightly overlapping the sentiment panels. Fussy cut out a stocking & a mouse with present from the Sweet Stockings DSP. Use Stampin' Dimensionals to add the stocking (tuck it under the puppy head) and the mouse to the card front. Use Wink of Stella to add extra sparkle to the mouse, puppy, and stocking. Add Shimmery Crystal Effects to the brim and ball puff on the hat for texture & shine (be sure to let it dry completely). Add Champagne Rhinestones to the card front.
- 4. Don't forget to add a Basic White cs inside panel to write your message. Stamp the sentiment and the hat from the Sweet Little Stockings stamp set in Memento Black ink, color the hat with Cherry Cobbler Stampin' Blends & the White Stampin'