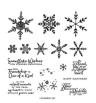

## Supplies needed:

Snowflake Wishes

**Photopolymer Stamp Set** 

[153444]

\$26.00

Balmy Blue 8-1/2" X 11"

Cardstock [146982]

\$8.75

## **Project Recipe:**

1. Start with a Misty Moonlight cs card base. Cut a Balmy Blue cs panel. On a sheet of Shimmery White cs stamp the snowflake images from the Snowflake Wishes stamp set in Misty Moonlight ink, Balmy Blue ink, and Pool Party ink on the Shimmery White cardstock and then cut to size to create a DSP panel. Glue the stamped panel to the Balmy Blue cs panel and then glue the panels to the card base.

2. Cut a Shimmery White cs sentiment panel and a Misty Moonlight cs sentiment panel layer. Stamp the sentiment from the Snowflake Wishes stamp set in Misty Moonlight ink on the sentiment panel. Use Stampin' Dimensionals to add the sentiment panel to the Misty Moonlight cs panel layer. Add Stampin' Seal to the back of the Misty Moonlight cs panel layer to loop a piece of Misty Moonlight/silver Baker's Twine (from the Flowers for Every Season ribbon combo). Use more Stampin' Dimensionals to add the sentiment panels to the card front. Add Opal Rounds the card front for extra sparkle.

3. Don't forget to add an inside panel to write your message. Stamp the sentiment & the snowflakes from the Snowflake Wishes stamp set in Misty Moonlight ink and add a strip of the created DSP to the inside and back of the card to pull the theme through.