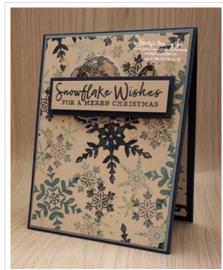

## Thursday's Double Feature: Snowflakes **Wishes Christmas** Card

ard Measurements:

Misty Moonlight cs card base - 11" x 4 1/4" scored at 5 1/2".

Balmy Blue cs panel layer - 5 3/8" x 4 1/8".

Shimmery White cs panel - 5 1/4" x 4" plus two 1/4" x 4" strips.

## **Project Recipe:**

1. Start with a Misty Moonlight cs card base. Cut a Balmy Blue cs panel. On a sheet of Shimmery White cs stamp the snowflake images from the Snowflake Wishes stamp set in Misty Moonlight ink, Balmy Blue ink, and Pool Party ink on the Shimmery White cardstock and then cut to size to create a DSP panel. Glue the stamped panel to the Balmy Blue cs panel and then glue the panels to the card base.

2. Cut a Shimmery White cs sentiment panel and a Misty Moonlight cs sentiment panel layer. Stamp the sentiment from the Snowflake Wishes stamp set in Misty Moonlight ink on the sentiment panel. Use Stampin' Dimensionals to add the sentiment panel to the Misty Moonlight cs panel layer. Add Stampin' Seal to the back of the Misty Moonlight cs panel layer to loop a piece of Misty Moonlight/silver Baker's Twine (from the Flowers for Every Season ribbon combo). Use more Stampin' Dimensionals to add the sentiment panels to the card front. Add Opal Rounds the card front for extra sparkle.