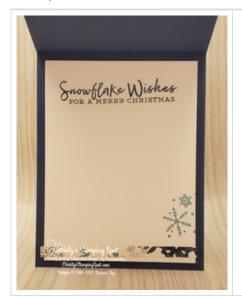

3. Don't forget to add an inside panel to write your message. Stamp the sentiment & the snowflakes from the Snowflake Wishes stamp set in Misty Moonlight ink and add a strip of the created DSP to the inside and back of the card to pull the theme through.