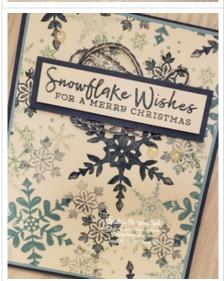

## Thursday's Double Feature: Snowflakes **Wishes Christmas** Card

ard Measurements:

Misty Moonlight cs card base - 11" x 4 1/4" scored at 5 1/2".

Balmy Blue cs panel layer - 5 3/8" x 4 1/8".

Shimmery White cs panel - 5 1/4" x 4" plus two 1/4" x 4" strips.

## **Project Recipe:**

1. Start with a Misty Moonlight cs card base. Cut a Balmy Blue cs panel. On a sheet of Shimmery White cs stamp the snowflake images from the Snowflake Wishes stamp set in Misty Moonlight ink, Balmy Blue ink, and Pool Party ink on the Shimmery White cardstock and then cut to size to create a DSP panel. Glue the stamped panel to the Balmy Blue cs panel and then glue the panels to the card base.

2. Cut a Shimmery White cs sentiment panel and a Misty Moonlight cs sentiment panel layer. Stamp the sentiment from the Snowflake Wishes stamp set in Misty Moonlight ink on the sentiment panel. Use Stampin' Dimensionals to add the sentiment panel to the Misty Moonlight cs panel layer. Add Stampin' Seal to the back of the Misty Moonlight cs panel layer to loop a piece of Misty Moonlight/silver Baker's Twine (from the Flowers for Every Season ribbon combo). Use more Stampin' Dimensionals to add the sentiment panels to the card front. Add Opal Rounds the card front for extra sparkle.