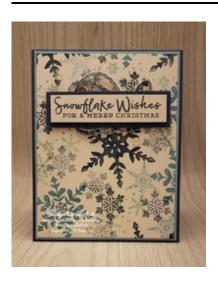

## Thursday's Double Feature: Snowflakes **Wishes Christmas** Card

ard Measurements:

Misty Moonlight cs card base - 11" x 4 1/4" scored at 5 1/2".

Balmy Blue cs panel layer - 5 3/8" x 4 1/8".

Shimmery White cs panel - 5 1/4" x 4" plus two 1/4" x 4" strips.

Shimmery White cs sentiment panel - 3/4" x 3 1/4".

Misty Moonlight cs sentiment panel layer - 1" x 3 1/2".

Basic White cs inside panel - 5 1/8" x 3 7/8".

Misty Moonlight/silver Baker's Twine

cs = cardstock

## **Project Recipe:**

1. Start with a Misty Moonlight cs card base. Cut a Balmy Blue cs panel. On a sheet of Shimmery White cs stamp the snowflake images from the Snowflake Wishes stamp set in Misty Moonlight ink, Balmy Blue ink, and Pool Party ink on the Shimmery White cardstock and then cut to size to create a DSP panel. Glue the stamped panel to the Balmy Blue cs panel and then glue the panels to the card base.

2. Cut a Shimmery White cs sentiment panel and a Misty Moonlight cs sentiment panel layer. Stamp the sentiment from the Snowflake Wishes stamp set in Misty Moonlight ink on the sentiment panel. Use Stampin' Dimensionals to add the sentiment panel to the Misty Moonlight cs panel layer. Add Stampin' Seal to the back of the Misty Moonlight cs panel layer to loop a piece of Misty Moonlight/silver Baker's Twine (from the Flowers for Every Season ribbon combo). Use more Stampin' Dimensionals to add the sentiment panels to the card front. Add Opal Rounds the card front for extra sparkle.

3. Don't forget to add an inside panel to write your message. Stamp the sentiment & the snowflakes from the Snowflake Wishes stamp set in Misty Moonlight ink and add a strip of the created DSP to the inside and back of the card to pull the theme through.