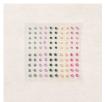

## **Project Recipe:**

1. Start with a Polished Pink cs card base. Cut a Fresh Freesia cs panel. On a sheet of Shimmery White cs stamp the snowflake images from the Snowflake Wishes stamp set in Polished Pink ink, Fresh Freesia ink, and Flirty Flamingo ink on the Shimmery White cardstock and then cut to size to create a DSP panel. Glue the stamped panel to the Fresh Freesia cs panel and then glue the panels to the card base.

2. Cut a Shimmery White cs sentiment panel and stamp the sentiment from the Snowflake Wishes stamp set in Polished Pink ink on the sentiment panel. Add color to the edges of the sentiment panel. Add Stampin' Seal to the back of the sentiment panel to loop a piece of White Baker's Twine (from the Baker's Twine Essentials pack). Use Stampin' Dimensionals to add the sentiment panel to the card front. Add 2021-2023 In Color Jewels to the card front.