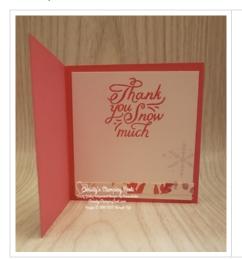

3. Don't forget to add an inside panel to write your message. Stamp the sentiment & the snowflakes from the Snowflake Wishes stamp set in Polished Pink ink and add a strip of the created DSP to the inside and back of the card to pull the theme through.