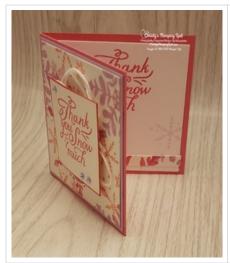

## Thursday's Double Feature: Snowflakes Wishes Thank You Card

ard Measurements:

Polished Pink cs card base - 3" x 6" scored at 3".

Fresh Freesia cs panel - 27/8" x 27/8".

Shimmery White cs panel - 23/4" x 23/4" plus two 1/4" x 23/4" strips.

## **Project Recipe:**

1. Start with a Polished Pink cs card base. Cut a Fresh Freesia cs panel. On a sheet of Shimmery White cs stamp the snowflake images from the Snowflake Wishes stamp set in Polished Pink ink, Fresh Freesia ink, and Flirty Flamingo ink on the Shimmery White cardstock and then cut to size to create a DSP panel. Glue the stamped panel to the Fresh Freesia cs panel and then glue the panels to the card base.

2. Cut a Shimmery White cs sentiment panel and stamp the sentiment from the Snowflake Wishes stamp set in Polished Pink ink on the sentiment panel. Add color to the edges of the sentiment panel. Add Stampin' Seal to the back of the sentiment panel to loop a piece of White Baker's Twine (from the Baker's Twine Essentials pack). Use Stampin' Dimensionals to add the sentiment panel to the card front. Add 2021-2023 In Color Jewels to the card front.

3. Don't forget to add an inside panel to write your message. Stamp the sentiment & the snowflakes from the Snowflake Wishes stamp set in Polished Pink ink and add a strip of the created DSP to the inside and back of the card to pull the theme through.