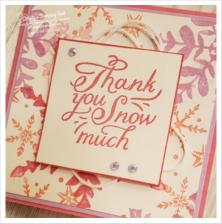

2. Cut a Shimmery White cs sentiment panel and stamp the sentiment from the Snowflake Wishes stamp set in Polished Pink ink on the sentiment panel. Add color to the edges of the sentiment panel. Add Stampin' Seal to the back of the sentiment panel to loop a piece of White Baker's Twine (from the Baker's Twine Essentials pack). Use Stampin' Dimensionals to add the sentiment panel to the card front. Add 2021-2023 In Color Jewels to the card front.