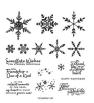

## Supplies needed:

Snowflake Wishes **Photopolymer Stamp Set** 

[153444] \$26.00

Fresh Freesia 8 1/2" X 11" Cardstock

[155613] \$8.75

**Polished Pink Classic** Stampin' Pad

[155712]

\$7.50

## **Project Recipe:**

1. Start with a Polished Pink cs card base. Cut a Fresh Freesia cs panel. On a sheet of Shimmery White cs stamp the snowflake images from the Snowflake Wishes stamp set in Polished Pink ink, Fresh Freesia ink, and Flirty Flamingo ink on the Shimmery White cardstock and then cut to size to create a DSP panel. Glue the stamped panel to the Fresh Freesia cs panel and then glue the panels to the card base.

2. Cut a Shimmery White cs sentiment panel and stamp the sentiment from the Snowflake Wishes stamp set in Polished Pink ink on the sentiment panel. Add color to the edges of the sentiment panel. Add Stampin' Seal to the back of the sentiment panel to loop a piece of White Baker's Twine (from the Baker's Twine Essentials pack). Use Stampin' Dimensionals to add the sentiment panel to the card front. Add 2021-2023 In Color Jewels to the card front.

3. Don't forget to add an inside panel to write your message. Stamp the sentiment & the snowflakes from the Snowflake Wishes stamp set in Polished Pink ink and add a strip of the created DSP to the inside and back of the card to pull the theme through.