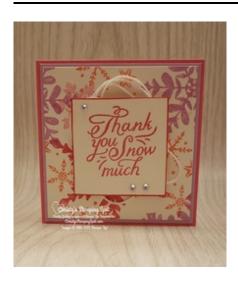

## Thursday's Double Feature: Snowflakes Wishes Thank You Card

ard Measurements:

Polished Pink cs card base - 3" x 6" scored at 3".

Fresh Freesia cs panel - 27/8" x 27/8".

Shimmery White cs panel - 23/4" x 23/4" plus two 1/4" x 23/4" strips.

Shimmery White cs panel sentiment panel - 13/4" x 13/4".

Basic White cs inside panel - 23/4" x 23/4".

White Baker's Twine

cs = cardstock

## **Project Recipe:**

1. Start with a Polished Pink cs card base. Cut a Fresh Freesia cs panel. On a sheet of Shimmery White cs stamp the snowflake images from the Snowflake Wishes stamp set in Polished Pink ink, Fresh Freesia ink, and Flirty Flamingo ink on the Shimmery White cardstock and then cut to size to create a DSP panel. Glue the stamped panel to the Fresh Freesia cs panel and then glue the panels to the card base.

2. Cut a Shimmery White cs sentiment panel and stamp the sentiment from the Snowflake Wishes stamp set in Polished Pink ink on the sentiment panel. Add color to the edges of the sentiment panel. Add Stampin' Seal to the back of the sentiment panel to loop a piece of White Baker's Twine (from the Baker's Twine Essentials pack). Use Stampin' Dimensionals to add the sentiment panel to the card front. Add 2021-2023 In Color Jewels to the card front.

3. Don't forget to add an inside panel to write your message. Stamp the sentiment & the snowflakes from the Snowflake Wishes stamp set in Polished Pink ink and add a strip of the created DSP to the inside and back of the card to pull the theme through.