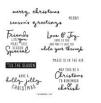

## Supplies needed:

Christmas To Remember Cling Stamp Set (English) [156300] \$22.00

Christmas To Remember Bundle (English) [156806 ] \$60.25

Early Espresso Classic Stampin' Pad [147114] \$7.50

Painted Christmas 12" X 12" (30.5 X 30.5 Cm) Designer Series Paper [156292] \$11.50

3. Die cut a Basic White cs sentiment label with the Seasonal Labels dies. Stamp the sentiment from the Christmas to Remember stamp set in Early Espresso ink on the label. Use Stampin' Dimensionals to add the sentiment label to the card front. Add Garden Gems to the card front for extra sparkle.

season's greetings

4. Don't forget to add a Basic White cs inside panel to write your message. I stamped the sentiment from the Christmas to Remember stamp set in Early Espresso ink. I also added a strip of DSP to the inside and back of the card to pull the theme through.