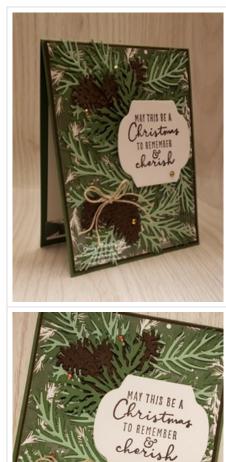

## **Project Recipe:**

1. Start with the Garden Green cs card base. Cut an Early Espresso cs panel & a Painted Christmas DSP panel and glue them to the card base. Die cut a Garden Green cs base foliage and a Soft Succulent cs foliage overlay with the Christmas Pinecone dies. Use glue to add them to the card front.

2. Die cut Early Espresso cs pinecone bases & overlays with the Christmas Pinecone dies and glue them together. Create clusters with the pinecones and Garden Green cs base foliage pieces (sniped apart with paper snips) using glue and glue dots on the card front.

3. Die cut a Basic White cs sentiment label with the Seasonal Labels dies. Stamp the sentiment from the Christmas to Remember stamp set in Early Espresso ink on the label. Use Stampin' Dimensionals to add the sentiment label to the card front. Add Garden Gems to the card front for extra sparkle.

season's greetings

4. Don't forget to add a Basic White cs inside panel to write your message. I stamped the sentiment from the Christmas to Remember stamp set in Early Espresso ink. I also added a strip of DSP to the inside and back of the card to pull the theme through.