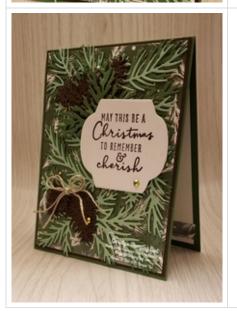

## Thursday's Double Feature: Painted Christmas Suite Card 2

ard Measurements:

Garden Green cs card base - 11" x 4 1/4" scored at 5 1/2". Early Espresso cs panel - 5 3/8" x 4 1/8". Painted Christmas DSP - 5 1/4" x 4"plus two 1/2" x 4" strips. Garden Green cs base foliage - die cut with the Christmas Pinecone dies. Soft Succulent cs overlay foliage - die cut with the Christmas Pinecone dies. Early Espresso cs pinecone bases and overlays - die cut with the Christmas Pinecone dies. Basic White cs sentiment label - die cut with the Seasonal Labels dies. Basic White cs inside panel - 5 1/8" x 3 7/8". Linen Thread DSP = Designer Series Paper

## **Project Recipe:**

1. Start with the Garden Green cs card base. Cut an Early Espresso cs panel & a Painted Christmas DSP panel and glue them to the card base. Die cut a Garden Green cs base foliage and a Soft Succulent cs foliage overlay with the Christmas Pinecone dies. Use glue to add them to the card front.

2. Die cut Early Espresso cs pinecone bases & overlays with the Christmas Pinecone dies and glue them together. Create clusters with the pinecones and Garden Green cs base foliage pieces (sniped apart with paper snips) using glue and glue dots on the card front.

3. Die cut a Basic White cs sentiment label with the Seasonal Labels dies. Stamp the sentiment from the Christmas to Remember stamp set in Early Espresso ink on the label. Use Stampin' Dimensionals to add the sentiment label to the card front. Add Garden Gems to the card front for extra sparkle.