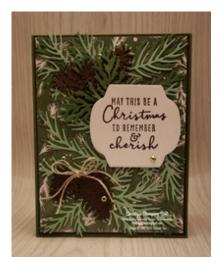

## Thursday's Double Feature: Painted Christmas Suite Card 2

ard Measurements:

Garden Green cs card base - 11" x 4 1/4" scored at 5 1/2". Early Espresso cs panel - 5 3/8" x 4 1/8". Painted Christmas DSP - 5 1/4" x 4"plus two 1/2" x 4" strips. Garden Green cs base foliage - die cut with the Christmas Pinecone dies. Soft Succulent cs overlay foliage - die cut with the Christmas Pinecone dies. Early Espresso cs pinecone bases and overlays - die cut with the Christmas Pinecone dies. Basic White cs sentiment label - die cut with the Seasonal Labels dies. Basic White cs inside panel - 5 1/8" x 3 7/8". Linen Thread DSP = Designer Series Paper

## **Project Recipe:**

1. Start with the Garden Green cs card base. Cut an Early Espresso cs panel & a Painted Christmas DSP panel and glue them to the card base. Die cut a Garden Green cs base foliage and a Soft Succulent cs foliage overlay with the Christmas Pinecone dies. Use glue to add them to the card front.

2. Die cut Early Espresso cs pinecone bases & overlays with the Christmas Pinecone dies and glue them together. Create clusters with the pinecones and Garden Green cs base foliage pieces (sniped apart with paper snips) using glue and glue dots on the card front.

3. Die cut a Basic White cs sentiment label with the Seasonal Labels dies. Stamp the sentiment from the Christmas to Remember stamp set in Early Espresso ink on the label. Use Stampin' Dimensionals to add the sentiment label to the card front. Add Garden Gems to the card front for extra sparkle.