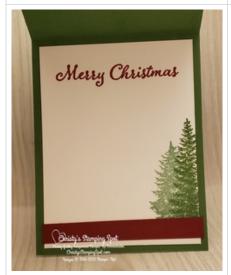

3. Don't forget to add a Basic White cs inside panel to write your message. Stamp the sentiment in Cherry Cobbler ink & the tree images in Garden Green ink & Mint Macaron ink, and add a strip of Cherry Cobbler cs to the inside and back of the card to pull your theme through.