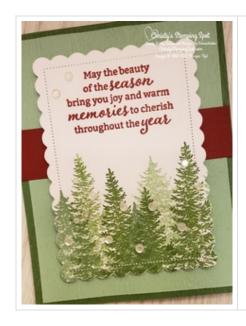

## **Project Recipe:**

1. Die cut a Basic White cs stitched scalloped rectangle with the Scalloped Contours dies. Stamp the sentiment from the Evergreen Elegance stamp set in Cherry Cobbler ink top center of the stitched scalloped rectangle. Stamp the tree images across the bottom of the stitched scalloped rectangle in 1st & 2nd (stamped off) Garden Green ink and Mint Macaron ink. Add Wink of Stella to the trees for sparkle.

2. Use Stampin' Dimensionals to add the stitched scalloped rectangle to the card front overlapping the Cherry Cobbler cs strip. Add white sequins from the Subtle Shimmer Sequins with glue dots to the stitched scalloped rectangle and in the trees for extra sparkle.