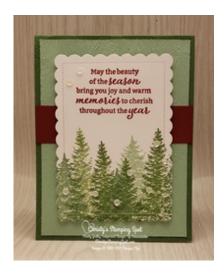

## Stampin' Up! Evergreen Elegance Christmas Card

ard Measurements:

Embossed Garden Green cs card base - 11" x 4 1/4" scored at 5 1/2".

Embossed Mint Macaron cs panel - 5 1/4" x 4".

Cherry Cobbler cs strip - 1" x 4 1/4" plus two 1/2" x 4"strips.

Basic White cs stitched scalloped rectangle - (3 1/8") die cut with the Scalloped Contours dies.

Basic White cs inside panel - 5 1/8" x 3 7/8".

cs = cardstock

## **Project Recipe:**

1. Die cut a Basic White cs stitched scalloped rectangle with the Scalloped Contours dies. Stamp the sentiment from the Evergreen Elegance stamp set in Cherry Cobbler ink top center of the stitched scalloped rectangle. Stamp the tree images across the bottom of the stitched scalloped rectangle in 1st & 2nd (stamped off) Garden Green ink and Mint Macaron ink. Add Wink of Stella to the trees for sparkle.

2. Use Stampin' Dimensionals to add the stitched scalloped rectangle to the card front overlapping the Cherry Cobbler cs strip. Add white sequins from the Subtle Shimmer Sequins with glue dots to the stitched scalloped rectangle and in the trees for extra sparkle.

3. Don't forget to add a Basic White cs inside panel to write your message. Stamp the sentiment in Cherry Cobbler ink & the tree images in Garden Green ink & Mint Macaron ink, and add a strip of Cherry Cobbler cs to the inside and back of the card to pull your theme through.