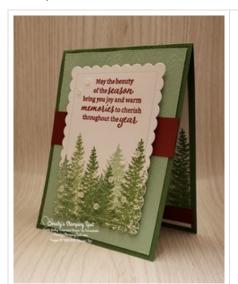

## Stampin' Up! Evergreen Elegance Christmas Card

ard Measurements:

Embossed Garden Green cs card base - 11" x 4 1/4" scored at 5 1/2".

Embossed Mint Macaron cs panel - 5 1/4" x 4".

Cherry Cobbler cs strip - 1" x 4 1/4" plus two 1/2" x 4"strips.

Basic White cs stitched scalloped rectangle - (3 1/8") die cut with the Scalloped Contours dies.

Basic White cs inside panel - 5 1/8" x 3 7/8".

cs = cardstock

2. Use Stampin' Dimensionals to add the stitched scalloped rectangle to the card front overlapping the Cherry Cobbler cs strip. Add white sequins from the Subtle Shimmer Sequins with glue dots to the stitched scalloped rectangle and in the trees for extra sparkle.