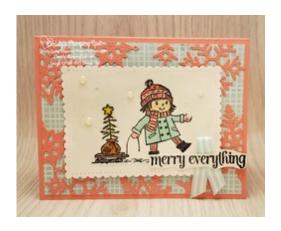

## **Project Recipe:**

- 1. Start with a Flirty Flamingo cs card base. Cut a Sweet Stockings DSP panel. Die cut Flirty Flamingo cs stitched snowflakes with the Stitched Snowflakes dies.
- 2. Glue the die cut snowflakes around the edges of the DSP panel creating a frame and use paper snips to cut off the excess.

  Glue the DSP panel to the card front.
- 3. Die cut a Shimmery White cs stitched scalloped rectangle with the Stitched So Sweetly dies. Stamp the little girl with the tree image from the Seasons of Fun stamp set in Memento Black ink. Add a light Pool Party ink water color wash within the stitched square and the stamped image with Water Painters. Let completely dry. Then color the image with Stampin' Blends. I used the cap of my Wink of Stella to add splatters of glitter to the stitched scalloped rectangle. Use Stampin' Dimensionals to add the stitched scalloped rectangle to the center of the card front. Stamp the tree's star a second time on a scrap of Shimmery White cs and color it with the Dark Daffodil Stampin' Blend, fussy cut it out with paper snips, and add it to the card front with a glue dot. Add Shimmery Crystal Effects to the fussy cut star (be sure you let it completely dry).

- 4. Add a Pool Party ink water color wash to a scrap of Shimmery White cs. When it's dry stamp the sentiment from the Merry Snowflakes stamp set in Memento Black ink on the scrap. Fussy cut out the sentiment with paper snips. Use a glue dot to add Pool Party Striped Grosgrain ribbon to the back of the sentiment. Use glue dots and Stampin' Dimensionals to add the sentiment to the card front overlapping the stitched scalloped rectangle and DSP. Add Elegant Faceted Gems to the card front.
- 5. Add a Shimmery White cs inside panel to write your message. Stamp the sentiment from the Merry Snowflake stamp set, add a strip of DSP, and a die cut snowflake (and a stamped snowflake on the back) to the inside and back of the card to pull the theme through.