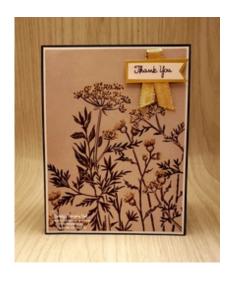

## Thursday's Double Feature: Love of Leaves Card 1

ard Measurements -

■ Blackberry Bliss cs card base - 11" x 4 1/4" scored at 5 1/2".

Basic White cs panel - 5 3/8" x 4 1/8".

Blackberry Beauty Specialty DSP - 5 1/4" x 4" plus two 1/2" x 4" strips.

Basic White cs sentiment panel -

-1/2" x 1 1/4" -snipped to size with paper snips.

Gold Foil sentiment layer panel - 3/4" x 2 7/8" flagged with paper snips.

Basic White cs inside panel - 5 1/8" x 3 7/8".

Gold 3/8" Shimmer Ribbon - 4"

DSP = Designer Series Paper

cs = cardstock

## **Project Recipe:**

1. Start with a Blackberry Bliss cs card base. Cut a Basic White cs panel layer and a Blackberry Beauty Specialty DSP panel. Add texture to the Blackberry Beauty Specialty DSP panel with the Stitched with Whimsy dies. Glue the Blackberry Beauty Specialty DSP panel & Basic White cs panel to the card base.

2. Stamp the sentiment from the Love of Leaves stamp set in Blackberry Bliss ink on 1/2" wide Basic White cs strip and then use paper snips to cut the sentiment out. Cut a Gold Foil panel and use paper snips to flag one end.

3. Glue the sentiment to the Gold Foil panel and then use Stampin' Seal to add a looped piece of Gold Shimmer ribbon on the back. Use Stampin' Dimensionals to add the sentiment panels to the top right corner of the card base.

4. Don't forget to add the Basic White cs inside panel to write your message. I also stamped the sentiment in Blackberry Bliss ink and added a strip of the Specialty DSP to the inside and back of the card to pull the theme through.