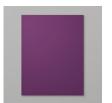

## Thursday's Double Feature: Love of Leaves Card 1

ard Measurements -

■ Blackberry Bliss cs card base - 11" x 4 1/4" scored at 5 1/2".

Basic White cs panel - 5 3/8" x 4 1/8".

Blackberry Beauty Specialty DSP - 5 1/4" x 4" plus two 1/2" x 4" strips.

## **Project Recipe:**

1. Start with a Blackberry Bliss cs card base. Cut a Basic White cs panel layer and a Blackberry Beauty Specialty DSP panel. Add texture to the Blackberry Beauty Specialty DSP panel with the Stitched with Whimsy dies. Glue the Blackberry Beauty Specialty DSP panel & Basic White cs panel to the card base.