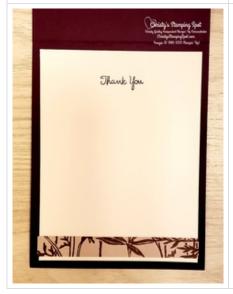

4. Don't forget to add the Basic White cs inside panel to write your message. I also stamped the sentiment in Blackberry Bliss ink and added a strip of the Specialty DSP to the inside and back of the card to pull the theme through.