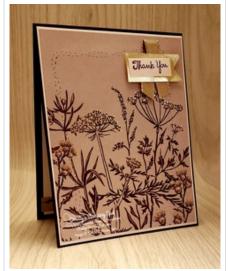

## Thursday's Double Feature: Love of Leaves Card 1

ard Measurements -

■ Blackberry Bliss cs card base - 11" x 4 1/4" scored at 5 1/2".

Basic White cs panel - 5 3/8" x 4 1/8".

Blackberry Beauty Specialty DSP - 5 1/4" x 4" plus two 1/2" x 4" strips.

## **Project Recipe:**

1. Start with a Blackberry Bliss cs card base. Cut a Basic White cs panel layer and a Blackberry Beauty Specialty DSP panel. Add texture to the Blackberry Beauty Specialty DSP panel with the Stitched with Whimsy dies. Glue the Blackberry Beauty Specialty DSP panel & Basic White cs panel to the card base.

2. Stamp the sentiment from the Love of Leaves stamp set in Blackberry Bliss ink on 1/2" wide Basic White cs strip and then use paper snips to cut the sentiment out. Cut a Gold Foil panel and use paper snips to flag one end.

3. Glue the sentiment to the Gold Foil panel and then use Stampin' Seal to add a looped piece of Gold Shimmer ribbon on the back. Use Stampin' Dimensionals to add the sentiment panels to the top right corner of the card base.