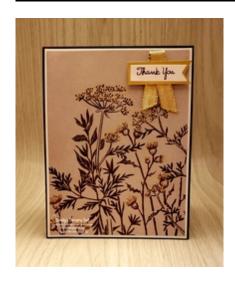

## Thursday's Double Feature: Love of Leaves Card 1

ard Measurements -

■ Blackberry Bliss cs card base - 11" x 4 1/4" scored at 5 1/2".

Basic White cs panel - 5 3/8" x 4 1/8".

Blackberry Beauty Specialty DSP - 5 1/4" x 4" plus two 1/2" x 4" strips.

Basic White cs sentiment panel -

-1/2" x 1 1/4" -snipped to size with paper snips.

Gold Foil sentiment layer panel - 3/4" x 2 7/8" flagged with paper snips.

Basic White cs inside panel - 5 1/8" x 3 7/8".

Gold 3/8" Shimmer Ribbon - 4"

DSP = Designer Series Paper

cs = cardstock

## **Project Recipe:**

- 1. Start with a Blackberry Bliss cs card base. Cut a Basic White cs panel layer and a Blackberry Beauty Specialty DSP panel. Add texture to the Blackberry Beauty Specialty DSP panel with the Stitched with Whimsy dies. Glue the Blackberry Beauty Specialty DSP panel & Basic White cs panel to the card base.
- 2. Stamp the sentiment from the Love of Leaves stamp set in Blackberry Bliss ink on 1/2" wide Basic White cs strip and then use paper snips to cut the sentiment out. Cut a Gold Foil panel and use paper snips to flag one end.
- 3. Glue the sentiment to the Gold Foil panel and then use Stampin' Seal to add a looped piece of Gold Shimmer ribbon on the back. Use Stampin' Dimensionals to add the sentiment panels to the top right corner of the card base.
- 4. Don't forget to add the Basic White cs inside panel to write your message. I also stamped the sentiment in Blackberry Bliss ink and added a strip of the Specialty DSP to the inside and back of the card to pull the theme through.