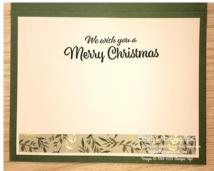

4. Don't forget to add a Basic White cs inside panel to write your message. I stamped the sentiment from the Holly Jolly Wishes stamp set in Evening Evergreen ink and added a strip of Specialty DSP to the inside & back of the card to pull the theme through.