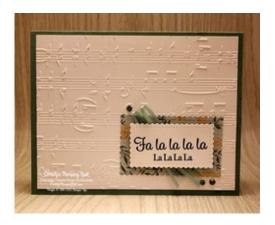

## Thursday's Double Feature: Holly Jolly Wishes Card 2

DSP = Designer Series Paper cs = cardstock

ard Measurements:

Soft Succulent cs card base - 8 1/2" x 5 1/2" scored at 4 1/4".

Embossed Basic White cs panel - 4" x 5 1/4".

Ever Eden Specialty DSP scalloped rectangle - die cut with the Stitched So Sweetly dies plus two  $1/2" \times 5"$  strips .

Basic White cs sentiment scalloped rectangle - die cut with the Stitched So Sweetly dies.

Basic White cs inside panel - 3 7/8" x 5 1/8".

Soft Succulent Open Weave ribbon - 6"

## **Project Recipe:**

1. Start with a Soft Succulent cs card base. Cut a Basic White cs panel, dry emboss it with the Merry Melody 3D embossing folder, and then glue it to the card base.

2. Die cut an Ever Eden Specialty DSP scalloped rectangle and a Basic White cs sentiment scalloped rectangle with the Stitched So Sweetly dies. Stamp the sentiment from the Holly Jolly Wishes stamp set in Evening Evergreen ink on the Basic White cs scalloped rectangle. Cut a piece of Soft Succulent Open Weave ribbon and use glue dots to shape it and add it to the back of the stamped Basic White cs scalloped rectangle.

3. Use Stampin' Dimensionals to attach the sentiment scalloped rectangle to the Specialty DSP scalloped rectangle. Then use glue to attach the scalloped rectangles to the lower right corner of the card front. Color Holiday Rhinestone basic jewels with the Dark Soft Succulent Stampin' Blend and add them to the card front.