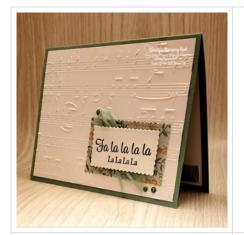

## **Project Recipe:**

1. Start with a Soft Succulent cs card base. Cut a Basic White cs panel, dry emboss it with the Merry Melody 3D embossing folder, and then glue it to the card base.

2. Die cut an Ever Eden Specialty DSP scalloped rectangle and a Basic White cs sentiment scalloped rectangle with the Stitched So Sweetly dies. Stamp the sentiment from the Holly Jolly Wishes stamp set in Evening Evergreen ink on the Basic White cs scalloped rectangle. Cut a piece of Soft Succulent Open Weave ribbon and use glue dots to shape it and add it to the back of the stamped Basic White cs scalloped rectangle.

3. Use Stampin' Dimensionals to attach the sentiment scalloped rectangle to the Specialty DSP scalloped rectangle. Then use glue to attach the scalloped rectangles to the lower right corner of the card front. Color Holiday Rhinestone basic jewels with the Dark Soft Succulent Stampin' Blend and add them to the card front.

4. Don't forget to add a Basic White cs inside panel to write your message. I stamped the sentiment from the Holly Jolly Wishes stamp set in Evening Evergreen ink and added a strip of Specialty DSP to the inside & back of the card to pull the theme through.