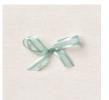

Basic White cs inside panel - 3 7/8" x 5 1/8".

Soft Succulent Open Weave ribbon - 6"

## **Project Recipe:**

1. Start with a Soft Succulent cs card base. Cut a Basic White cs panel, dry emboss it with the Merry Melody 3D embossing folder, and then glue it to the card base.

2. Die cut an Ever Eden Specialty DSP scalloped rectangle and a Basic White cs sentiment scalloped rectangle with the Stitched So Sweetly dies. Stamp the sentiment from the Holly Jolly Wishes stamp set in Evening Evergreen ink on the Basic White cs scalloped rectangle. Cut a piece of Soft Succulent Open Weave ribbon and use glue dots to shape it and add it to the back of the stamped Basic White cs scalloped rectangle.