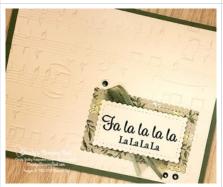

## **Project Recipe:**

1. Start with a Soft Succulent cs card base. Cut a Basic White cs panel, dry emboss it with the Merry Melody 3D embossing folder, and then glue it to the card base.

2. Die cut an Ever Eden Specialty DSP scalloped rectangle and a Basic White cs sentiment scalloped rectangle with the Stitched So Sweetly dies. Stamp the sentiment from the Holly Jolly Wishes stamp set in Evening Evergreen ink on the Basic White cs scalloped rectangle. Cut a piece of Soft Succulent Open Weave ribbon and use glue dots to shape it and add it to the back of the stamped Basic White cs scalloped rectangle.

3. Use Stampin' Dimensionals to attach the sentiment scalloped rectangle to the Specialty DSP scalloped rectangle. Then use glue to attach the scalloped rectangles to the lower right corner of the card front. Color Holiday Rhinestone basic jewels with the Dark Soft Succulent Stampin' Blend and add them to the card front.