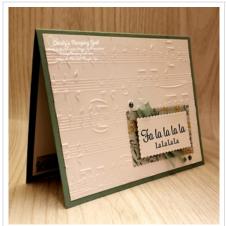

## **Project Recipe:**

1. Start with a Soft Succulent cs card base. Cut a Basic White cs panel, dry emboss it with the Merry Melody 3D embossing folder, and then glue it to the card base.

2. Die cut an Ever Eden Specialty DSP scalloped rectangle and a Basic White cs sentiment scalloped rectangle with the Stitched So Sweetly dies. Stamp the sentiment from the Holly Jolly Wishes stamp set in Evening Evergreen ink on the Basic White cs scalloped rectangle. Cut a piece of Soft Succulent Open Weave ribbon and use glue dots to shape it and add it to the back of the stamped Basic White cs scalloped rectangle.

3. Use Stampin' Dimensionals to attach the sentiment scalloped rectangle to the Specialty DSP scalloped rectangle. Then use glue to attach the scalloped rectangles to the lower right corner of the card front. Color Holiday Rhinestone basic jewels with the Dark Soft Succulent Stampin' Blend and add them to the card front.

4. Don't forget to add a Basic White cs inside panel to write your message. I stamped the sentiment from the Holly Jolly Wishes stamp set in Evening Evergreen ink and added a strip of Specialty DSP to the inside & back of the card to pull the theme through.