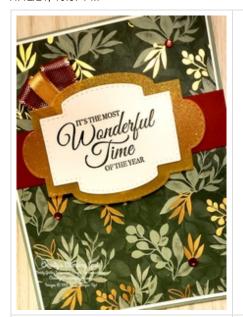

## **Project Recipe:**

1. Start with a Soft Succulent cs card base. Cut a Basic White cs panel, an Ever Eden Specialty DSP panel, and a Cherry Cobbler cs panel and glue them to the card base with the Cherry Cobbler cs panel glued across the other panels just above the middle of the card front.

2. Die cut a Gold Shimmer Vellum label and a Basic White cs label with the Stitched So Sweetly dies. Stamp the sentiment from the Holly Jolly Wishes stamp set in Evening Evergreen ink on the Basic White cs label. Glue the stamped label to the Gold Shimmer Vellum label and then use Stampin' Dimensionals (being sure to leave the top left corner free for the ribbon) to add the labels to the card front centered overlapping the Cherry Cobber cs panel.

3. Cut two pieces of Cherry Cobbler & Gold Metallic ribbon and a piece of Gold Shimmer ribbon. Use glue dots to create loops and to tuck them under the top left corner of the labels. Add Holiday Rhinestone Basic Jewels to the card front.

4. Don't forget to add a Basic White cs inside panel to write your message. I stamped the sentiment from the Holly Jolly Wishes stamp set in Evening Evergreen ink and added a strip of Specialty DSP to the inside & back of the card to pull the theme through.