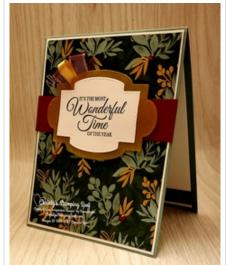

## Thursday's Double Feature: Holly Jolly Wishes Card 1

ard Measurements:

Soft Succulent cs card base - 11" x 4 1/4" scored at 5 1/2".

Basic White cs panel - 5 3/8" x 4 1/8".

Ever Eden Specialty DSP panel - 5 1/4" x 4" plus 1/2" x 4" strips.

Cherry Cobbler cs panel - 1" x 4 1/4".

Gold Shimmer Vellum label - die cut with Stitched So Sweetly dies.

Basic White cs label - die cut with Stitched So Sweetly dies.

Basic White cs inside panel - 5 1/4" x 4".

Cherry Cobbler & Gold Metallic ribbon - two 2"

Gold Shimmer ribbon - 2"

DSP = Designer Series Paper

cs = cardstock

## **Project Recipe:**

1. Start with a Soft Succulent cs card base. Cut a Basic White cs panel, an Ever Eden Specialty DSP panel, and a Cherry Cobbler cs panel and glue them to the card base with the Cherry Cobbler cs panel glued across the other panels just above the middle of the card front.

2. Die cut a Gold Shimmer Vellum label and a Basic White cs label with the Stitched So Sweetly dies. Stamp the sentiment from the Holly Jolly Wishes stamp set in Evening Evergreen ink on the Basic White cs label. Glue the stamped label to the Gold Shimmer Vellum label and then use Stampin' Dimensionals (being sure to leave the top left corner free for the ribbon) to add the labels to the card front centered overlapping the Cherry Cobber cs panel.

3. Cut two pieces of Cherry Cobbler & Gold Metallic ribbon and a piece of Gold Shimmer ribbon. Use glue dots to create loops and to tuck them under the top left corner of the labels. Add Holiday Rhinestone Basic Jewels to the card front.