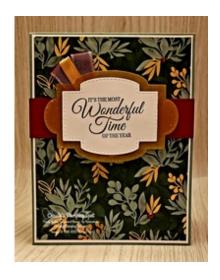

## Thursday's Double Feature: Holly Jolly Wishes Card 1

ard Measurements:

Soft Succulent cs card base - 11" x 4 1/4" scored at 5 1/2".

Basic White cs panel - 5 3/8" x 4 1/8".

Ever Eden Specialty DSP panel - 5 1/4" x 4" plus 1/2" x 4" strips.

Cherry Cobbler cs panel - 1" x 4 1/4".

Gold Shimmer Vellum label - die cut with Stitched So Sweetly dies.

Basic White cs label - die cut with Stitched So Sweetly dies.

Basic White cs inside panel - 5 1/4" x 4".

Cherry Cobbler & Gold Metallic ribbon - two 2"

Gold Shimmer ribbon - 2"

DSP = Designer Series Paper

cs = cardstock

## **Project Recipe:**

1. Start with a Soft Succulent cs card base. Cut a Basic White cs panel, an Ever Eden Specialty DSP panel, and a Cherry Cobbler cs panel and glue them to the card base with the Cherry Cobbler cs panel glued across the other panels just above the middle of the card front.

2. Die cut a Gold Shimmer Vellum label and a Basic White cs label with the Stitched So Sweetly dies. Stamp the sentiment from the Holly Jolly Wishes stamp set in Evening Evergreen ink on the Basic White cs label. Glue the stamped label to the Gold Shimmer Vellum label and then use Stampin' Dimensionals (being sure to leave the top left corner free for the ribbon) to add the labels to the card front centered overlapping the Cherry Cobber cs panel.

3. Cut two pieces of Cherry Cobbler & Gold Metallic ribbon and a piece of Gold Shimmer ribbon. Use glue dots to create loops and to tuck them under the top left corner of the labels. Add Holiday Rhinestone Basic Jewels to the card front.