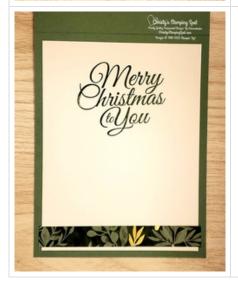

4. Don't forget to add a Basic White cs inside panel to write your message. I stamped the sentiment from the Holly Jolly Wishes stamp set in Evening Evergreen ink and added a strip of Specialty DSP to the inside & back of the card to pull the theme through.