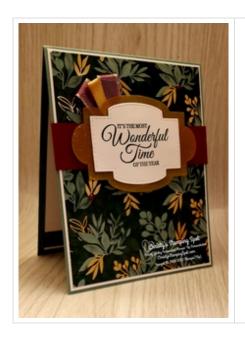

## **Project Recipe:**

1. Start with a Soft Succulent cs card base. Cut a Basic White cs panel, an Ever Eden Specialty DSP panel, and a Cherry Cobbler cs panel and glue them to the card base with the Cherry Cobbler cs panel glued across the other panels just above the middle of the card front.

2. Die cut a Gold Shimmer Vellum label and a Basic White cs label with the Stitched So Sweetly dies. Stamp the sentiment from the Holly Jolly Wishes stamp set in Evening Evergreen ink on the Basic White cs label. Glue the stamped label to the Gold Shimmer Vellum label and then use Stampin' Dimensionals (being sure to leave the top left corner free for the ribbon) to add the labels to the card front centered overlapping the Cherry Cobber cs panel.

3. Cut two pieces of Cherry Cobbler & Gold Metallic ribbon and a piece of Gold Shimmer ribbon. Use glue dots to create loops and to tuck them under the top left corner of the labels. Add Holiday Rhinestone Basic Jewels to the card front.

4. Don't forget to add a Basic White cs inside panel to write your message. I stamped the sentiment from the Holly Jolly Wishes stamp set in Evening Evergreen ink and added a strip of Specialty DSP to the inside & back of the card to pull the theme through.