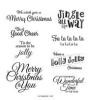

## Supplies needed:

Holly Jolly Wishes Cling Stamp Set (English)

[156362] \$21.00

Evening Evergreen Classic Stampin' Pad

[155576]

\$7.50

Ever Eden 12" X 12" (30.5 X

30.5 Cm) Specialty Designer

2. Die cut a Gold Shimmer Vellum label and a Basic White cs label with the Stitched So Sweetly dies. Stamp the sentiment from the Holly Jolly Wishes stamp set in Evening Evergreen ink on the Basic White cs label. Glue the stamped label to the Gold Shimmer Vellum label and then use Stampin' Dimensionals (being sure to leave the top left corner free for the ribbon) to add the labels to the card front centered overlapping the Cherry Cobber cs panel.

4. Don't forget to add a Basic White cs inside panel to write your message. I stamped the sentiment from the Holly Jolly Wishes stamp set in Evening Evergreen ink and added a strip of Specialty DSP to the inside & back of the card to pull the theme through.