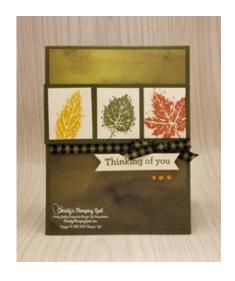

## Thursday's Double Feature: Gorgeous Leaves Card 2

ard Measurements:

■ Mossy Meadow cs card base - 11" x 4 1/4" scored at 5 1/2".

Beauty of the Earth DSP panel - 5 1/4" x 4" plus two 1/2" x 4" strips.

Mossy Meadow cs image layer panel - 1 3/4" x 4 1/4".

Very Vanilla cs small rectangles - three at 1 1/2"x 1 1/4".

Very Vanilla cs sentiment panel - 1/2" x 2 1/2" flag both ends with paper snips.

Very Vanilla cs inside panel - 5 1/8" x 3 7/8".

Black & White Gingham ribbon

## **Project Recipe:**

1. Start with a Mossy Meadow cs card base. Cut a Beauty of the Earth DSP panel, Mossy Meadow cs panel, and the three Very Vanilla cs panels. Stamp the leaves in Mossy Meadow ink, Crushed Curry ink, Cajun Craze ink on the Very Vanilla cs panels. Use glue to add the stamped Very Vanilla cs to the Mossy Meadow cs panel (I glued the sides first and then added the middle). Then glue the panels to the DSP panel. Color a piece of Black & White Gingham ribbon with the Dark Stampin' Blend and then wrap it around the panels below the Mossy Meadow cs panel using Stampin' Seal to adhere the ends to the back of the panels.

2. Cut a Very Vanilla cs strip and then stamp the sentiment from the Beauty of Friendship stamp set in Mossy Meadow ink. Flag both ends of the sentiment and use Stampin' Dimensionals to add it to the right of the card front under the wrapped ribbon.

3. Color another piece of Black & White Gingham ribbon with the Dark Stampin' Blend and tie a small bow. Use a glue dot to add it on the wrapped ribbon above the sentiment. Add Holiday Rhinestone Basic Jewels to the card front under the sentiment.

4. Don't forget to add a Very Vanilla cs inside panel to write your message. Stamp the sentiment & leaf and add a strip of DSP to the inside & back of the card to pull the theme through.