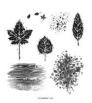

## Supplies needed:

Gorgeous Leaves Cling Stamp

Set [153365]

\$21.00

Mossy Meadow Stampin' Blends Combo Pack [154890]

\$9.00

Beauty Of Friendship Photopolymer Stamp Set

[**154983**] \$22.00

## **Project Recipe:**

1. Start with a Mossy Meadow cs card base. Cut a Beauty of the Earth DSP panel, Mossy Meadow cs panel, and the three Very Vanilla cs panels. Stamp the leaves in Mossy Meadow ink, Crushed Curry ink, Cajun Craze ink on the Very Vanilla cs panels. Use glue to add the stamped Very Vanilla cs to the Mossy Meadow cs panel (I glued the sides first and then added the middle). Then glue the panels to the DSP panel. Color a piece of Black & White Gingham ribbon with the Dark Stampin' Blend and then wrap it around the panels below the Mossy Meadow cs panel using Stampin' Seal to adhere the ends to the back of the panels.