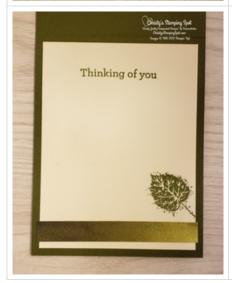

4. Don't forget to add a Very Vanilla cs inside panel to write your message. Stamp the sentiment & leaf and add a strip of DSP to the inside & back of the card to pull the theme through.