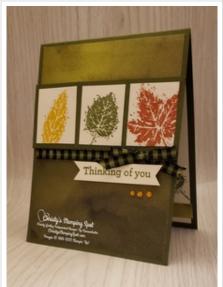

## Thursday's Double Feature: Gorgeous Leaves Card 2

ard Measurements:

■ Mossy Meadow cs card base - 11" x 4 1/4" scored at 5 1/2".

Beauty of the Earth DSP panel - 5 1/4" x 4" plus two 1/2" x 4" strips.

Mossy Meadow cs image layer panel - 1 3/4" x 4 1/4".

Very Vanilla cs small rectangles - three at 1 1/2"x 1 1/4".

Very Vanilla cs sentiment panel - 1/2" x 2 1/2" flag both ends with paper snips.

Very Vanilla cs inside panel - 5 1/8" x 3 7/8".

Black & White Gingham ribbon

## **Project Recipe:**

1. Start with a Mossy Meadow cs card base. Cut a Beauty of the Earth DSP panel, Mossy Meadow cs panel, and the three Very Vanilla cs panels. Stamp the leaves in Mossy Meadow ink, Crushed Curry ink, Cajun Craze ink on the Very Vanilla cs panels. Use glue to add the stamped Very Vanilla cs to the Mossy Meadow cs panel (I glued the sides first and then added the middle). Then glue the panels to the DSP panel. Color a piece of Black & White Gingham ribbon with the Dark Stampin' Blend and then wrap it around the panels below the Mossy Meadow cs panel using Stampin' Seal to adhere the ends to the back of the panels.

2. Cut a Very Vanilla cs strip and then stamp the sentiment from the Beauty of Friendship stamp set in Mossy Meadow ink. Flag both ends of the sentiment and use Stampin' Dimensionals to add it to the right of the card front under the wrapped ribbon.

3. Color another piece of Black & White Gingham ribbon with the Dark Stampin' Blend and tie a small bow. Use a glue dot to add it on the wrapped ribbon above the sentiment. Add Holiday Rhinestone Basic Jewels to the card front under the sentiment.