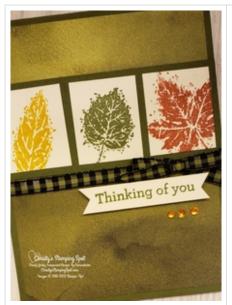

## Thursday's Double Feature: Gorgeous Leaves Card 2

ard Measurements:

■ Mossy Meadow cs card base - 11" x 4 1/4" scored at 5 1/2".

Beauty of the Earth DSP panel - 5 1/4" x 4" plus two 1/2" x 4" strips.

Mossy Meadow cs image layer panel - 1 3/4" x 4 1/4".

Very Vanilla cs small rectangles - three at 1 1/2"x 1 1/4".

Very Vanilla cs sentiment panel - 1/2" x 2 1/2" flag both ends with paper snips.

Very Vanilla cs inside panel - 5 1/8" x 3 7/8".

Black & White Gingham ribbon

## **Project Recipe:**

1. Start with a Mossy Meadow cs card base. Cut a Beauty of the Earth DSP panel, Mossy Meadow cs panel, and the three Very Vanilla cs panels. Stamp the leaves in Mossy Meadow ink, Crushed Curry ink, Cajun Craze ink on the Very Vanilla cs panels. Use glue to add the stamped Very Vanilla cs to the Mossy Meadow cs panel (I glued the sides first and then added the middle). Then glue the panels to the DSP panel. Color a piece of Black & White Gingham ribbon with the Dark Stampin' Blend and then wrap it around the panels below the Mossy Meadow cs panel using Stampin' Seal to adhere the ends to the back of the panels.

2. Cut a Very Vanilla cs strip and then stamp the sentiment from the Beauty of Friendship stamp set in Mossy Meadow ink. Flag both ends of the sentiment and use Stampin' Dimensionals to add it to the right of the card front under the wrapped ribbon.

3. Color another piece of Black & White Gingham ribbon with the Dark Stampin' Blend and tie a small bow. Use a glue dot to add it on the wrapped ribbon above the sentiment. Add Holiday Rhinestone Basic Jewels to the card front under the sentiment.