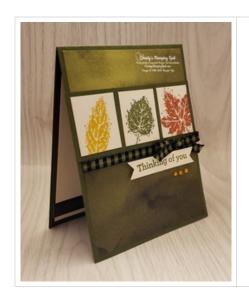

## Thursday's Double Feature: Gorgeous Leaves Card 2

ard Measurements:

■ Mossy Meadow cs card base - 11" x 4 1/4" scored at 5 1/2".

Beauty of the Earth DSP panel - 5 1/4" x 4" plus two 1/2" x 4" strips.

Mossy Meadow cs image layer panel - 1 3/4" x 4 1/4".

Very Vanilla cs small rectangles - three at 1 1/2"x 1 1/4".

Very Vanilla cs sentiment panel - 1/2" x 2 1/2" flag both ends with paper snips.

Very Vanilla cs inside panel - 5 1/8" x 3 7/8".

Black & White Gingham ribbon

## **Project Recipe:**

1. Start with a Mossy Meadow cs card base. Cut a Beauty of the Earth DSP panel, Mossy Meadow cs panel, and the three Very Vanilla cs panels. Stamp the leaves in Mossy Meadow ink, Crushed Curry ink, Cajun Craze ink on the Very Vanilla cs panels. Use glue to add the stamped Very Vanilla cs to the Mossy Meadow cs panel (I glued the sides first and then added the middle). Then glue the panels to the DSP panel. Color a piece of Black & White Gingham ribbon with the Dark Stampin' Blend and then wrap it around the panels below the Mossy Meadow cs panel using Stampin' Seal to adhere the ends to the back of the panels.

2. Cut a Very Vanilla cs strip and then stamp the sentiment from the Beauty of Friendship stamp set in Mossy Meadow ink. Flag both ends of the sentiment and use Stampin' Dimensionals to add it to the right of the card front under the wrapped ribbon.

3. Color another piece of Black & White Gingham ribbon with the Dark Stampin' Blend and tie a small bow. Use a glue dot to add it on the wrapped ribbon above the sentiment. Add Holiday Rhinestone Basic Jewels to the card front under the sentiment.