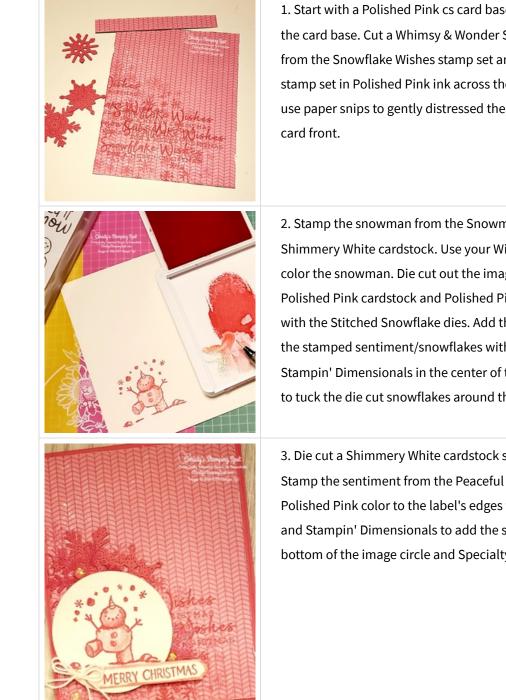

## **Project Recipe:**

1. Start with a Polished Pink cs card base. Cut a Polished Pink cs panel and glue it to the card base. Cut a Whimsy & Wonder Specialty DSP panel and stamp the sentiment from the Snowflake Wishes stamp set and the snowflakes from the Snowman Season stamp set in Polished Pink ink across the bottom left of the Specialty DSP panel. Then use paper snips to gently distressed the Specialty DSP panel's edges and glue to the card front.

2. Stamp the snowman from the Snowman Season stamp set in Polished Pink ink on Shimmery White cardstock. Use your Wink of Stella brush to add Polished Pink ink to color the snowman. Die cut out the image with the Layering Circles dies. Die cut Polished Pink cardstock and Polished Pink 2021-2023 Shimmer Vellum snowflakes with the Stitched Snowflake dies. Add the image circle to the card front overlapping the stamped sentiment/snowflakes with Stampin' Dimensionals. Be sure to place the Stampin' Dimensionals in the center of the image circle. Then use glue and glue dots to tuck the die cut snowflakes around the image circle.

3. Die cut a Shimmery White cardstock sentiment label with the Frightful Tags dies. Stamp the sentiment from the Peaceful Deer stamp set in Polished Pink ink. Add Polished Pink color to the label's edges with your Wink of Stella brush. Use glue dots and Stampin' Dimensionals to add the sentiment label to the card front across the bottom of the image circle and Specialty DSP panel.  4. Tie a small bow with White Baker's Twine and use glue dots to add it to the left corner of the sentiment label and overlapping the image circle. Add Opal Rounds to the card front around the image circle.