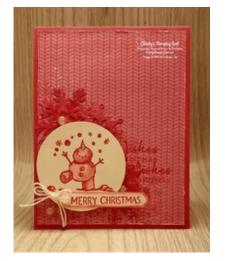

## Monochromatic Snowman Season Card

ard Measurements:

Polished Pink cs card base - 11" x 4 1/4" scored at 5 1/2".
Polished Pink cs panel - 5 3/8" x 4 1/8".
Whimsy & Wonder Specialty DSP panel - 5 1/4" x 4" with the edges distressed with paper snips plus two 1/2" x 4" strips.
Polished Pink cs stitched snowflakes - die cut with the Stitched Snowflake dies.
Polished Pink 2021-2023 In Color Shimmer Vellum snowflakes - die cut with the Stitched Snowflake dies.
Shimmery White cs image circle -(2 3/8") die cut with the Layering Circles dies.
Shimmery White cs sentiment label - die cut with Frightful Tags dies.

## **Project Recipe:**

1. Start with a Polished Pink cs card base. Cut a Polished Pink cs panel and glue it to the card base. Cut a Whimsy & Wonder Specialty DSP panel and stamp the sentiment from the Snowflake Wishes stamp set and the snowflakes from the Snowman Season stamp set in Polished Pink ink across the bottom left of the Specialty DSP panel. Then use paper snips to gently distressed the Specialty DSP panel's edges and glue to the card front.

2. Stamp the snowman from the Snowman Season stamp set in Polished Pink ink on Shimmery White cardstock. Use your Wink of Stella brush to add Polished Pink ink to color the snowman. Die cut out the image with the Layering Circles dies. Die cut Polished Pink cardstock and Polished Pink 2021-2023 Shimmer Vellum snowflakes with the Stitched Snowflake dies. Add the image circle to the card front overlapping the stamped sentiment/snowflakes with Stampin' Dimensionals. Be sure to place the Stampin' Dimensionals in the center of the image circle. Then use glue and glue dots to tuck the die cut snowflakes around the image circle.

3. Die cut a Shimmery White cardstock sentiment label with the Frightful Tags dies. Stamp the sentiment from the Peaceful Deer stamp set in Polished Pink ink. Add Polished Pink color to the label's edges with your Wink of Stella brush. Use glue dots and Stampin' Dimensionals to add the sentiment label to the card front across the bottom of the image circle and Specialty DSP panel.  4. Tie a small bow with White Baker's Twine and use glue dots to add it to the left corner of the sentiment label and overlapping the image circle. Add Opal Rounds to the card front around the image circle.

5. Don't forget to add a Shimmery White cardstock inside panel to write your message. I stamped the sentiment and snowflakes from the Snowflake Wishes stamp set in Polished Pink ink. Stamp the snowflakes from the Snowman Season in 1st & 2nd Polished Pink ink. I also added a strip of Specialty DSP to the inside and back of the card to pull the theme through.