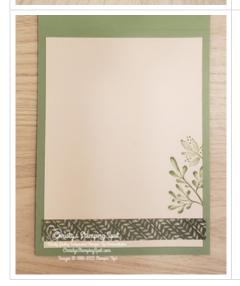

### 1. Simple ~

Start with a Thick Basic White cs card base and cut a Basic White cs panel. Stamp the images from the Eden's Garden stamp set in Mint Macaron ink on the bottom left corner of the Basic White cs panel. Stamp the sentiment from the Eden's Garden stamp set in Evening Evergreen ink on the Basic White cs panel. Glue the stamped panel to the card base.

2. I also stamped the images from the Eden's Garden stamp set in Mint Macaron ink on the right inside corner and back of the card to pull the theme though.