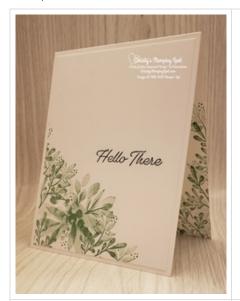

2. I also stamped the images from the Eden's Garden stamp set in Mint Macaron ink on the right inside corner and back of the card to pull the theme though.

4. I also stamped the images from the Eden's Garden stamp set in Mint Macaron ink on the right inside corner and back of the card. I also added an embossed Mint Macaron cs strip to the inside & back of the card to pull the theme though.

7. Don't forget to add a Basic White cs inside panel to write your message. Stamp the images from the Eden's Garden stamp set in Mint Macaron ink on the right inside corner and back of the card.