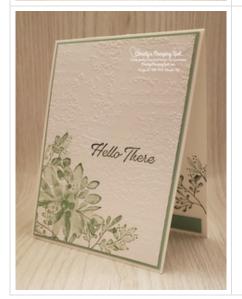

### 1. Simple ~

Start with a Thick Basic White cs card base and cut a Basic White cs panel. Stamp the images from the Eden's Garden stamp set in Mint Macaron ink on the bottom left corner of the Basic White cs panel. Stamp the sentiment from the Eden's Garden stamp set in Evening Evergreen ink on the Basic White cs panel. Glue the stamped panel to the card base.

2. I also stamped the images from the Eden's Garden stamp set in Mint Macaron ink on the right inside corner and back of the card to pull the theme though.