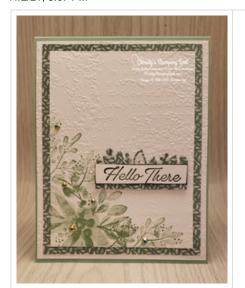

5. Avid ~

Start with a Mint Macaron cs card base. Cut both Basic White cs panels and the Ever Eden Specialty DSP panel. Stamp the images from the Eden's Garden stamp set in Mint Macaron ink on the bottom left corner of the smaller Basic White cs panel. Dry emboss both Basic White cs panels with the Timeworn Type 3D embossing folder. Glue the stamped embossed Basic White cs panel to the Ever Eden Specialty DSP panel, glue them to the embossed Basic White cs panel, and them glue them to the card base.

6. Cut a Basic White cs sentiment panel. Die cut a sentiment Ever Eden Specialty DSP edge sentiment layer with the Eden dies. Stamp the sentiment from the Eden's Garden stamp set on the Basic White cs sentiment panel in Evening Evergreen ink. Drag the sentiment across the Evening Evergreen ink pad adding color to the sentiment's edges. Glue the sentiment panel to the DSP edge sentiment layer and use paper snips to cut off the access so that the edge layer is flush with the sentiment panel. Use Stampin' Dimensionals to add the sentiment panels to the card front. Add Garden Gems to the card front.