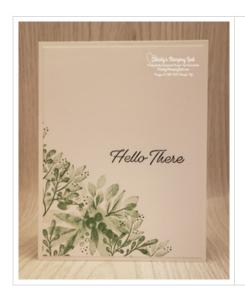

### 1. Simple ~

Start with a Thick Basic White cs card base and cut a Basic White cs panel. Stamp the images from the Eden's Garden stamp set in Mint Macaron ink on the bottom left corner of the Basic White cs panel. Stamp the sentiment from the Eden's Garden stamp set in Evening Evergreen ink on the Basic White cs panel. Glue the stamped panel to the card base.

#### 3. Casual ~

Start with a Thick Basic White cs card base. Cut a Mint Macaron cs panel and a Basic White cs panel. Stamp the images from the Eden's Garden stamp set in Mint Macaron ink on the bottom left corner of the Basic White cs panel. Stamp the sentiment from the Eden's Garden stamp set in Evening Evergreen ink on the Basic White cs panel. Dry emboss the stamped Basic White cs with the Timeworn Type 3D embossing folder. Glue the stamped embossed Basic White cs panel to the Mint Macaron cs panel and then glue them both to the card base.

5. Avid ~

Start with a Mint Macaron cs card base. Cut both Basic White cs panels and the Ever Eden Specialty DSP panel. Stamp the images from the Eden's Garden stamp set in Mint Macaron ink on the bottom left corner of the smaller Basic White cs panel. Dry emboss both Basic White cs panels with the Timeworn Type 3D embossing folder. Glue the stamped embossed Basic White cs panel to the Ever Eden Specialty DSP panel, glue them to the embossed Basic White cs panel, and them glue them to the card base.

6. Cut a Basic White cs sentiment panel. Die cut a sentiment Ever Eden Specialty DSP edge sentiment layer with the Eden dies. Stamp the sentiment from the Eden's Garden stamp set on the Basic White cs sentiment panel in Evening Evergreen ink. Drag the sentiment across the Evening Evergreen ink pad adding color to the sentiment's edges. Glue the sentiment panel to the DSP edge sentiment layer and use paper snips to cut off the access so that the edge layer is flush with the sentiment panel. Use Stampin' Dimensionals to add the sentiment panels to the card front. Add Garden Gems to the card front.