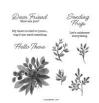

### 1. Simple ~

Start with a Thick Basic White cs card base and cut a Basic White cs panel. Stamp the images from the Eden's Garden stamp set in Mint Macaron ink on the bottom left corner of the Basic White cs panel. Stamp the sentiment from the Eden's Garden stamp set in Evening Evergreen ink on the Basic White cs panel. Glue the stamped panel to the card base.

6. Cut a Basic White cs sentiment panel. Die cut a sentiment Ever Eden Specialty DSP edge sentiment layer with the Eden dies. Stamp the sentiment from the Eden's Garden stamp set on the Basic White cs sentiment panel in Evening Evergreen ink. Drag the sentiment across the Evening Evergreen ink pad adding color to the sentiment's edges. Glue the sentiment panel to the DSP edge sentiment layer and use paper snips to cut off the access so that the edge layer is flush with the sentiment panel. Use Stampin' Dimensionals to add the sentiment panels to the card front. Add Garden Gems to the card front.