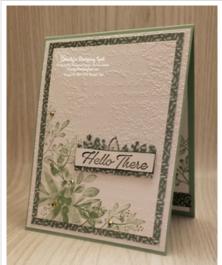

5. Avid ~

Start with a Mint Macaron cs card base. Cut both Basic White cs panels and the Ever Eden Specialty DSP panel. Stamp the images from the Eden's Garden stamp set in Mint Macaron ink on the bottom left corner of the smaller Basic White cs panel. Dry emboss both Basic White cs panels with the Timeworn Type 3D embossing folder. Glue the stamped embossed Basic White cs panel to the Ever Eden Specialty DSP panel, glue them to the embossed Basic White cs panel, and them glue them to the card base.

6. Cut a Basic White cs sentiment panel. Die cut a sentiment Ever Eden Specialty DSP edge sentiment layer with the Eden dies. Stamp the sentiment from the Eden's Garden stamp set on the Basic White cs sentiment panel in Evening Evergreen ink. Drag the sentiment across the Evening Evergreen ink pad adding color to the sentiment's edges. Glue the sentiment panel to the DSP edge sentiment layer and use paper snips to cut off the access so that the edge layer is flush with the sentiment panel. Use Stampin' Dimensionals to add the sentiment panels to the card front. Add Garden Gems to the card front.

7. Don't forget to add a Basic White cs inside panel to write your message. Stamp the images from the Eden's Garden stamp set in Mint Macaron ink on the right inside corner and back of the card.