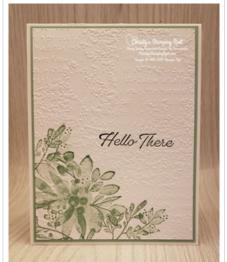

### 1. Simple ~

Start with a Thick Basic White cs card base and cut a Basic White cs panel. Stamp the images from the Eden's Garden stamp set in Mint Macaron ink on the bottom left corner of the Basic White cs panel. Stamp the sentiment from the Eden's Garden stamp set in Evening Evergreen ink on the Basic White cs panel. Glue the stamped panel to the card base.

2. I also stamped the images from the Eden's Garden stamp set in Mint Macaron ink on the right inside corner and back of the card to pull the theme though.