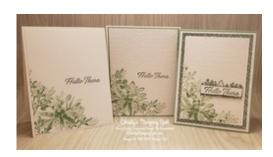

# Eden's Garden Collection Trio of Cards

ard Measurements:

Simple -

Thick Basic White cs card base - 11" x 4 1/4" scored at 5 1/2". Basic White cs panel - 5 1/4" x 4".

Casual -

Thick Basic White cs card base - 11" x 4 1/4" scored at 5 1/2".

### 1. Simple ~

Start with a Thick Basic White cs card base and cut a Basic White cs panel. Stamp the images from the Eden's Garden stamp set in Mint Macaron ink on the bottom left corner of the Basic White cs panel. Stamp the sentiment from the Eden's Garden stamp set in Evening Evergreen ink on the Basic White cs panel. Glue the stamped panel to the card base.

#### 3. Casual ~

Start with a Thick Basic White cs card base. Cut a Mint Macaron cs panel and a Basic White cs panel. Stamp the images from the Eden's Garden stamp set in Mint Macaron ink on the bottom left corner of the Basic White cs panel. Stamp the sentiment from the Eden's Garden stamp set in Evening Evergreen ink on the Basic White cs panel. Dry emboss the stamped Basic White cs with the Timeworn Type 3D embossing folder. Glue the stamped embossed Basic White cs panel to the Mint Macaron cs panel and then glue them both to the card base.

5. Avid ~

Start with a Mint Macaron cs card base. Cut both Basic White cs panels and the Ever Eden Specialty DSP panel. Stamp the images from the Eden's Garden stamp set in Mint Macaron ink on the bottom left corner of the smaller Basic White cs panel. Dry emboss both Basic White cs panels with the Timeworn Type 3D embossing folder. Glue the stamped embossed Basic White cs panel to the Ever Eden Specialty DSP panel, glue them to the embossed Basic White cs panel, and them glue them to the card base.